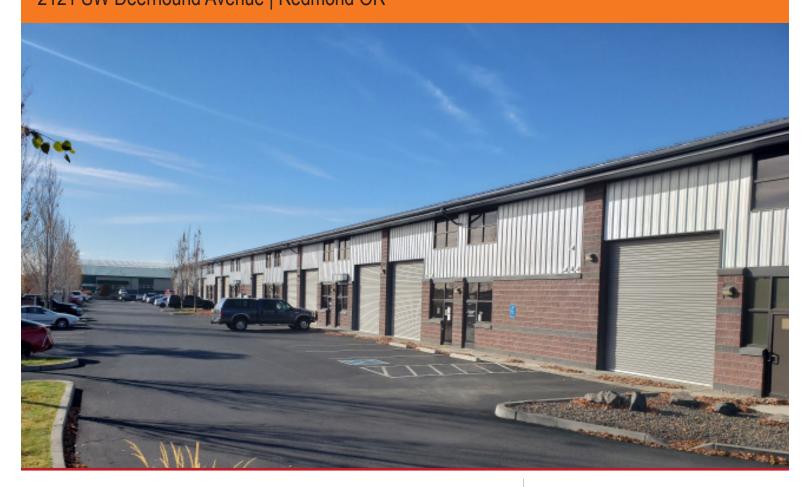

## **DEERHOUND INDUSTRIAL COMPLEX WITH YARD** 2121 SW Deerhound Avenue | Redmond OR

Suite 102 available For Lease. Has large warehouse area with gas heat, garage doors at the front and the back. Additional storage space in mezzanine level. Office space has ductless heating heat/cool. There is a 1,650 +/- SF fenced yard in the back of the suite with overhead garage access and driveway, plus a shared loading dock.

This building is located at the South end of Redmond with easy access to US Hwy 97. Adjacent to the Redmond Municipal Airport and Deschutes Expo Center.

Contact a listing broker for additional information and showing instructions.