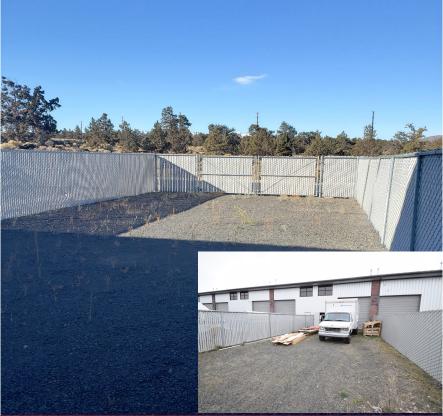

## **DEERHOUND INDUSTRIAL COMPLEX WITH YARD** 2121 SW Deerhound Avenue | Redmond OR

Suite 102 available For Lease. Has large warehouse area with gas heat, garage doors at the front and the back. Additional storage space in mezzanine level. Office space has ductless heating heat/cool. There is a 1,650 +/- SF fenced yard in the back of the suite with overhead garage access and driveway, plus a shared loading dock.

## NOW LEASING: \$1.10/SF/Mo + NNN

- SUITE 102: 2,648+/-RSF
- 1,650-/-SF Fenced/Gated Yard
- Zoned: M-1 (Light Industrial)
- Estimated CAM: \$0.25/SF/MO
- Cooling in Office