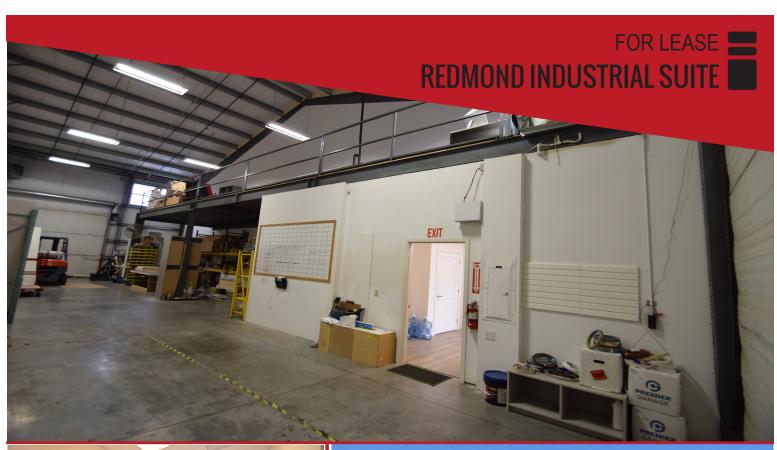

## **DEERHOUND INDUSTRIAL COMPLEX WITH YARD** 2121 SW Deerhound Avenue | Redmond OR

Suite 102 available For Lease. Has large warehouse area with gas heat, garage doors at the front and the back. Additional storage space in mezzanine level. Office space has ductless heating heat/cool. There is a 1,650 +/- SF fenced yard in the back of the suite with overhead garage access and driveway, plus a shared loading dock.