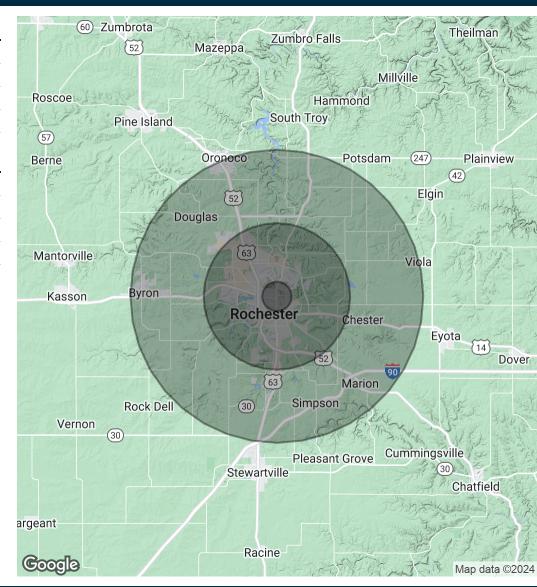

| POPULATION           | 1 MILE | 5 MILES | 10 MILES |
|----------------------|--------|---------|----------|
| Total Population     | 14,793 | 110,172 | 136,701  |
| Average Age          | 40.2   | 38.8    | 38.9     |
| Average Age (Male)   | 38.5   | 37.3    | 37.8     |
| Average Age (Female) | 42.1   | 40.2    | 39.8     |

| HOUSEHOLDS & INCOME | 1 MILE    | 5 MILES   | 10 MILES  |
|---------------------|-----------|-----------|-----------|
| Total Households    | 7,732     | 48,430    | 58,784    |
| # of Persons per HH | 1.9       | 2.3       | 2.3       |
| Average HH Income   | \$60,662  | \$93,694  | \$101,036 |
| Average House Value | \$153,507 | \$225,035 | \$244,433 |

<sup>\*</sup> Demographic data derived from 2020 ACS - US Census