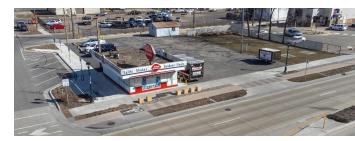

#### PROPERTY OVERVIEW

Welcome to a unique opportunity to own a piece of Rochester's history - the North Broadway Dairy Queen. This property is not just a building and land, but a thriving business that has been a cornerstone of the community for generations.

Property Highlights:

Established Business: North Broadway Dairy Queen was established in 1947, making it Rochester's and Minnesota's oldest Dairy Queen. It's more than a business; it's a cherished part of Rochester's history.