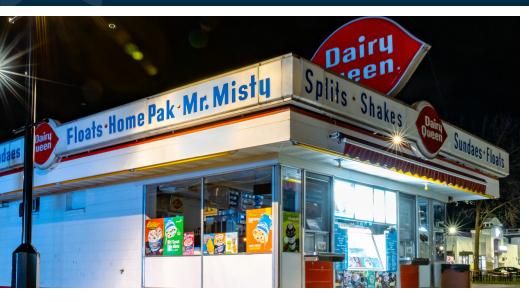

#### PROPERTY OVERVIEW

Welcome to a unique opportunity to own a piece of Rochester's history - the North Broadway Dairy Queen. This property is not just a building and land, but a thriving business that has been a cornerstone of the community for generations.

Property Highlights:

Established Business: North Broadway Dairy Queen was established in 1947, making it Rochester's and Minnesota's oldest Dairy Queen. It's more than a business; it's a cherished part of Rochester's history.

Thriving Enterprise: The acquisition includes a successful enterprise with a loyal customer base. You're not just buying a property; you're inheriting a rich legacy.

Ample Parking: Unlike many establishments in the area, North Broadway Dairy Queen offers ample parking space, adding convenience for customers and enhancing the overall appeal of the property.