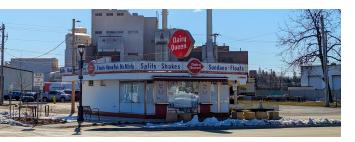

#### PROPERTY OVERVIEW

Welcome to a unique opportunity to own a piece of Rochester's history - the North Broadway Dairy Queen. This property is not just a building and land, but a thriving business that has been a cornerstone of the community for generations.

Property Highlights:

Established Business: North Broadway Dairy Queen was established in 1947, making it Rochester's and Minnesota's oldest Dairy Queen. It's more than a business; it's a cherished part of Rochester's history.

Thriving Enterprise: The acquisition includes a successful enterprise with a loyal customer base. You're not just buying a property; you're inheriting a rich legacy.

Ample Parking: Unlike many establishments in the area, North Broadway Dairy Queen offers ample parking space, adding convenience for customers and enhancing the overall appeal of the property.