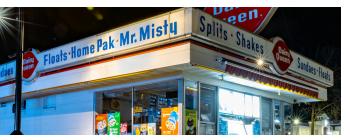

#### PROPERTY OVERVIEW

Welcome to a unique opportunity to own a piece of Rochester's history - the North Broadway Dairy Queen. This property is not just a building and land, but a thriving business that has been a cornerstone of the community for generations.

Property Highlights:

Established Business: North Broadway Dairy Queen was established in 1947, making it Rochester's and Minnesota's oldest Dairy Queen. It's more than a business; it's a cherished part of Rochester's history.