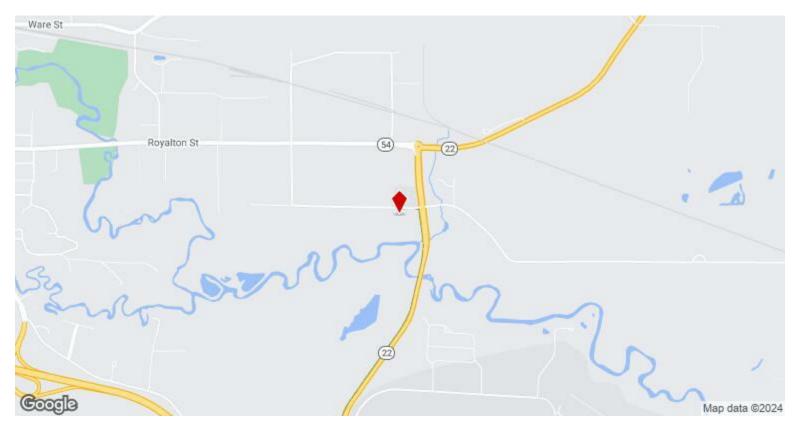

L Space Available: 1,979 SF Rental Rate: \$12.00 /SF/YR Date Available: July 01, 2025 Service Type: **Plus All Utilities** Built Out As: Healthcare Space Type: Relet Space Use: Office/Medical Lease Term: 1 - 5 Years

## 1990 Godfrey Dr

1990 Godfrey Dr, Waupaca, WI 54981

| Major Tenant Information            |             |               |  |
|-------------------------------------|-------------|---------------|--|
| Tenant                              | SF Occupied | Lease Expired |  |
| Forefront Dermatology               | -           |               |  |
| Koch Chiropractic & Wellness Center | -           |               |  |
| Media 360 LLC                       | -           |               |  |
| Shield Wall Media LLC               | -           |               |  |

#### Location



#### Property Photos



Building Photo

Aerial

#### Property Photos





Building Photo

Building Photo

#### Property Photos



Lobby

Lobby

#### Property Photos



IMG\_5341\_1

Executive Office

#### Property Photos



Executive Office

Building Photo

#### Property Photos



Building Photo



Building Photo

#### Property Photos



Building Photo

Interior Photo

## Property Photos



Building Photo

Aerial

#### Property Photos



1990 Godfrey Dr Floor Layout by Leased Area



Donavan Lane DLane@innovia.com (715) 490-0499

Milwaukee Office Rental LLC 2104 E Lafayette PI Milwaukee, WI 53202