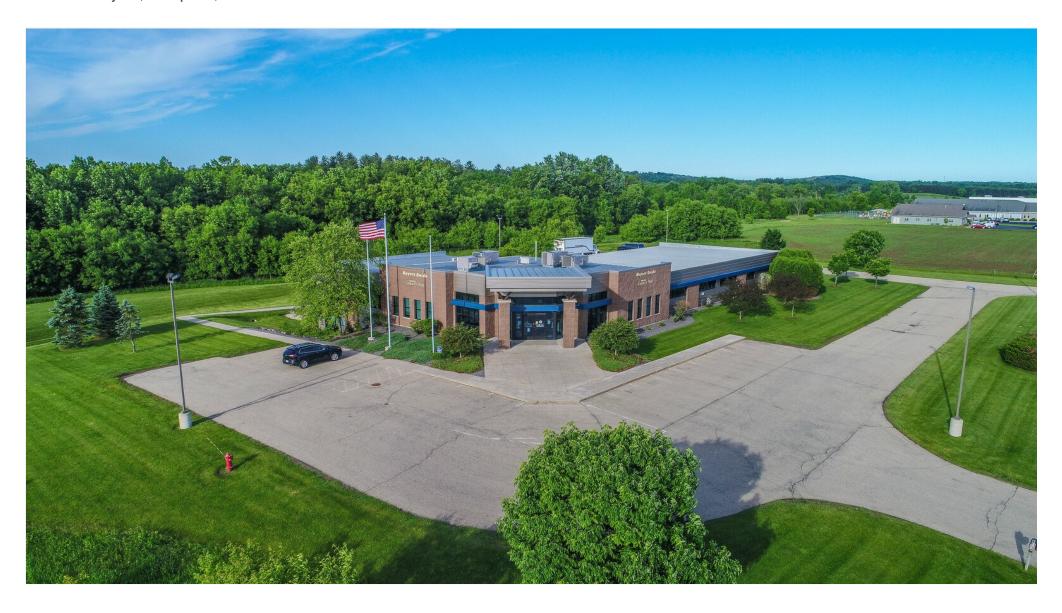

#### **Property Details**

We are pleased to offer this professional/medical executive office for sale or lease at 1990 Godfrey Drive, a  $\pm 15,000$  square foot office building located on a 5.0 acre site in Waupaca, Wisconsin.

The property was designed with all the qualities consistent with a trophy, suburban, professional office building. The facility has been meticulously maintained in both base building systems and appearance since its original development in 2006.

The building is currently utilized as a medical, professional and executive class multi-tenant office facility and contains attractive amenities including common areas for executive conference rooms, project rooms, training facilities, a full kitchen, restrooms on each floor with five acres adjacent to the Waupaca river.