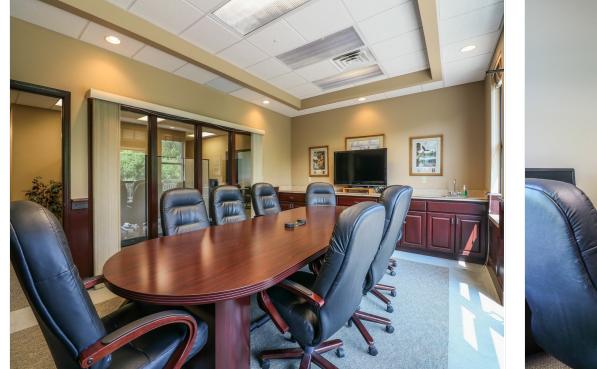

The building is currently utilized as a medical, professional and executive class multi-tenant office facility and contains attractive amenities including common areas for executive conference rooms, project rooms, training facilities, a full kitchen, restrooms on each floor with five acres adjacent to the Waupaca river.

#### Price: \$12.00 /SF/YR

- Professional Medical Office building
- Spacious Reception Area
- Conferencing Facility
- Executive and Partitioned Offices
- Balcony
- 5 Acre Lot adjacent to Waupaca River and Trails