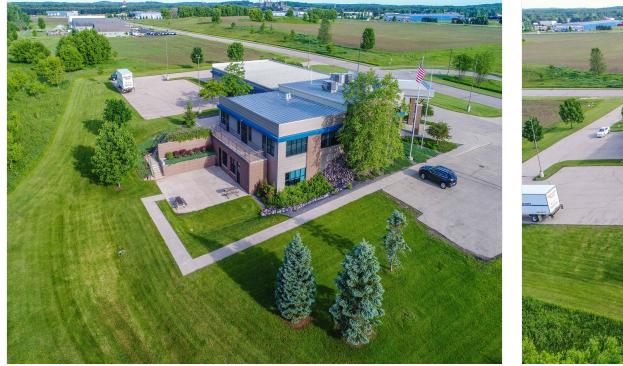

July 01, 2025 Service Type: **Plus All Utilities** Built Out As: Healthcare Space Type: Relet Space Use: Office/Medical Lease Term: 1 - 5 Years

## 1990 Godfrey Dr

1990 Godfrey Dr, Waupaca, WI 54981

| Major Tenant Information            |             |               |  |
|-------------------------------------|-------------|---------------|--|
| Tenant                              | SF Occupied | Lease Expired |  |
| Forefront Dermatology               | -           |               |  |
| Koch Chiropractic & Wellness Center | -           |               |  |
| Media 360 LLC                       | -           |               |  |
| Shield Wall Media LLC               | -           |               |  |

#### Location



#### Property Photos



Building Photo

Aerial

#### Property Photos





Building Photo

Building Photo

#### Property Photos



Lobby

Lobby

#### Property Photos



IMG\_5341\_1

Executive Office

#### Property Photos



Executive Office

Building Photo

#### Property Photos



Building Photo



Building Photo

#### Property Photos



Building Photo

Interior Photo

## Property Photos



Building Photo

Aerial

#### Property Photos



1990 Godfrey Dr Floor Layout by Leased Area



Donavan Lane DLane@innovia.com (715) 490-0499

Milwaukee Office Rental LLC 2104 E Lafayette PI Milwaukee, WI 53202