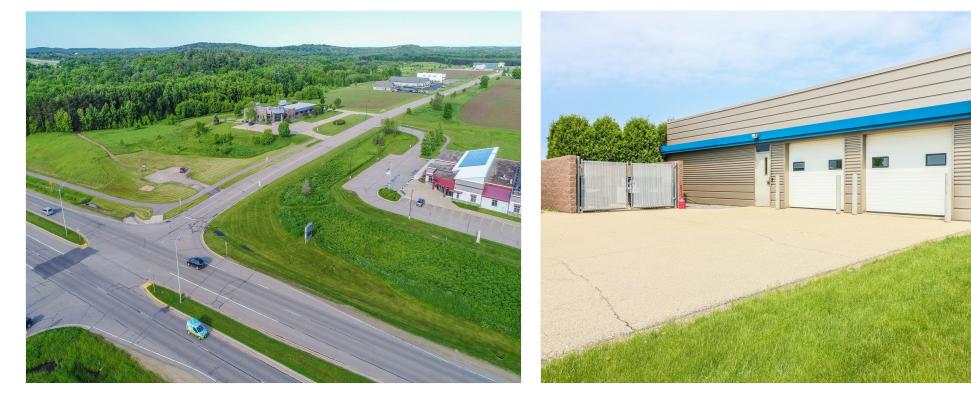

#### **Property Details**

We are pleased to offer this professional/medical executive office for sale or lease at 1990 Godfrey Drive, a  $\pm 15,000$  square foot office building located on a 5.0 acre site in Waupaca, Wisconsin.

The building is currently utilized as a medical, professional and executive class multi-tenant office facility and contains attractive amenities including common areas for executive conference rooms, project rooms, training facilities, a full kitchen, restrooms on each floor with five acres adjacent to the Waupaca river.