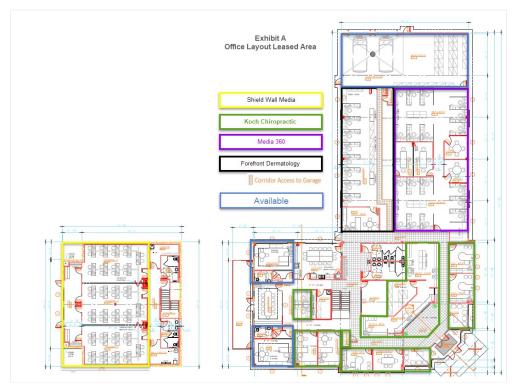

## 1990 Godfrey Dr

1990 Godfrey Dr, Waupaca, WI 54981

| Major Tenant Information            |             |               |  |
|-------------------------------------|-------------|---------------|--|
| Tenant                              | SF Occupied | Lease Expired |  |
| Forefront Dermatology               | -           |               |  |
| Koch Chiropractic & Wellness Center | -           |               |  |
| Media 360 LLC                       | -           |               |  |
| Shield Wall Media LLC               | -           |               |  |

#### Property Photos

1990 Godfrey Dr Floor Layout by Leased Area

Donavan Lane DLane@innovia.com (715) 490-0499

Milwaukee Office Rental LLC 2104 E Lafayette PI Milwaukee, WI 53202