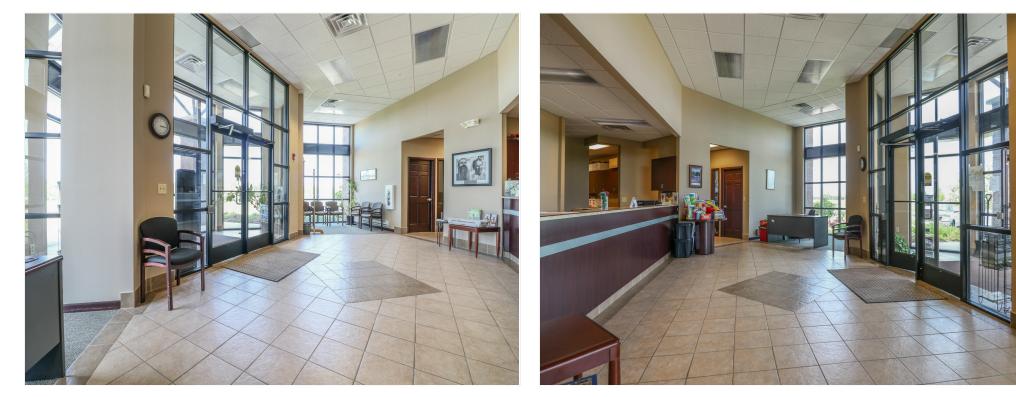

ut As: Healthcare Space Type: Relet Space Use: Office/Medical Lease Term: 1 - 5 Years

## 1990 Godfrey Dr

1990 Godfrey Dr, Waupaca, WI 54981

| Major Tenant Information            |             |               |  |
|-------------------------------------|-------------|---------------|--|
| Tenant                              | SF Occupied | Lease Expired |  |
| Forefront Dermatology               | -           |               |  |
| Koch Chiropractic & Wellness Center | -           |               |  |
| Media 360 LLC                       | -           |               |  |
| Shield Wall Media LLC               | -           |               |  |

#### Location



#### Property Photos



Building Photo

Aerial

#### Property Photos





Building Photo

Building Photo

#### Property Photos



Lobby

Lobby

#### Property Photos



IMG\_5341\_1

Executive Office

#### Property Photos



Executive Office

Building Photo

#### Property Photos



Building Photo



Building Photo

#### Property Photos



Building Photo

Interior Photo

## Property Photos



Building Photo

Aerial

#### Property Photos



1990 Godfrey Dr Floor Layout by Leased Area



Donavan Lane DLane@innovia.com (715) 490-0499

Milwaukee Office Rental LLC 2104 E Lafayette PI Milwaukee, WI 53202