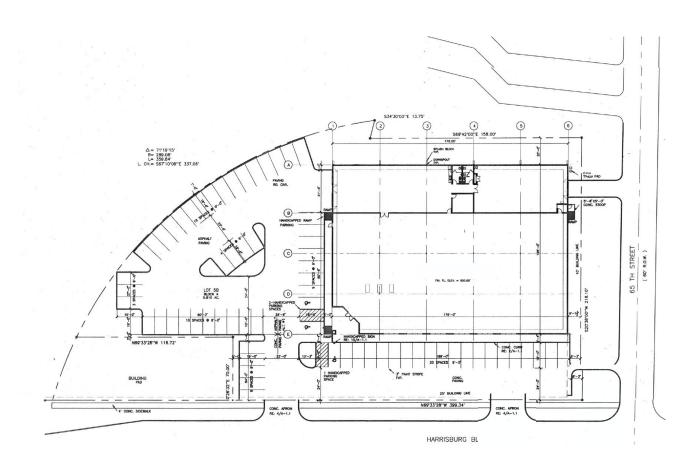

# FOR SALE Multi-Functional - Tiltwall Construction



Do Not Disturb Tenant

#### Exclusively Marketed by:

Located in an Opportunity Zone

• Contact Broker for Pricing & Tour

Steve Dome
Managing Director
713.864.3232
sdome@marathon-ra.com

1700 Post Oak Blvd., Suite 600 2 BLVD Place Houston, TX 77056





## FOR SALE: 6425 HARRISBURG | HOUSTON, TX 77011

- Ceiling Height 18'
- 3 Grade-level Loading Points
- Air Conditioned

- Power ~ 220, 3 Phase
- Sprinklered
- Ample Parking

#### **PROPERTY PHOTOS**





#### Exclusively Marketed by:

**Steve Dome**Managing Director
713.864.3232

sdome@marathon-ra.com

1700 Post Oak Blvd., Suite 600 2 BLVD Place Houston, TX 77056



# FOR SALE: 6425 HARRISBURG | HOUSTON, TX 77011

#### SITE PLAN

~Approximated



## Exclusively Marketed by:

**Steve Dome**Managing Director
713.864.3232

sdome@marathon-ra.com

1700 Post Oak Blvd., Suite 600 2 BLVD Place Houston, TX 77056