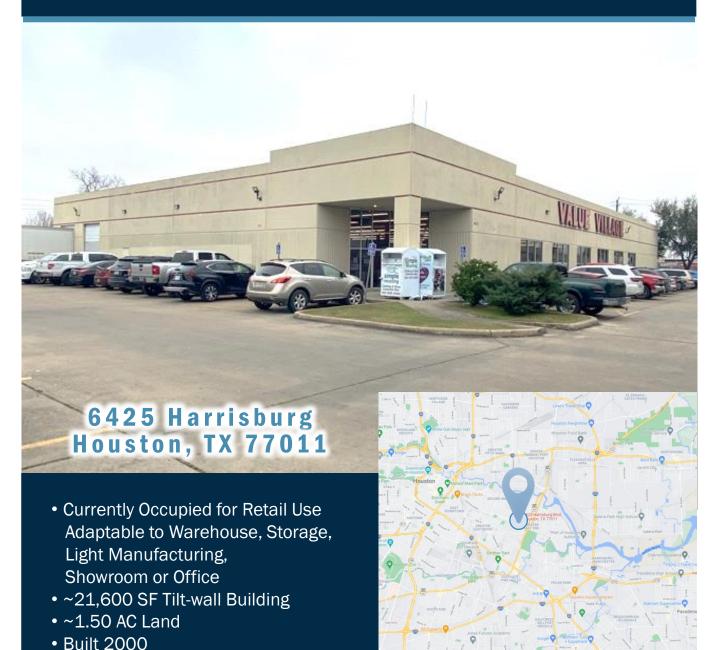

# FOR SALE Multi-Functional - Tiltwall Construction

Do Not Disturb Tenant

## FOR SALE: 6425 HARRISBURG | HOUSTON, TX 77011

- Ceiling Height 18'
- 3 Grade-level Loading Points
- Air Conditioned

- Power ~ 220, 3 Phase
- Sprinklered
- Ample Parking