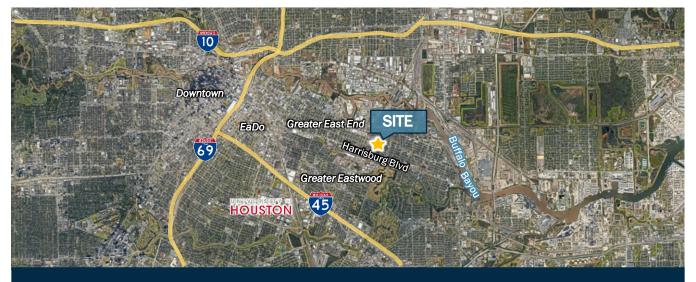

# FOR SALE Multi-Functional - Tiltwall Construction



Do Not Disturb Tenant

#### Exclusively Marketed by:

Located in an Opportunity Zone

• Contact Broker for Pricing & Tour

Steve Dome
Managing Director
713.864.3232
sdome@marathon-ra.com

1700 Post Oak Blvd., Suite 600 2 BLVD Place Houston, TX 77056





## FOR SALE: 6425 HARRISBURG | HOUSTON, TX 77011

- Ceiling Height 18'
- 3 Grade-level Loading Points
- Air Conditioned

- Power ~ 220, 3 Phase
- Sprinklered
- Ample Parking

#### **PROPERTY PHOTOS**





#### Exclusively Marketed by:

**Steve Dome**Managing Director
713.864.3232

sdome@marathon-ra.com

1700 Post Oak Blvd., Suite 600 2 BLVD Place Houston, TX 77056



# FOR SALE: 6425 HARRISBURG | HOUSTON, TX 77011

#### SITE PLAN

~Approximated



## Exclusively Marketed by:

**Steve Dome**Managing Director
713.864.3232

sdome@marathon-ra.com

1700 Post Oak Blvd., Suite 600 2 BLVD Place Houston, TX 77056