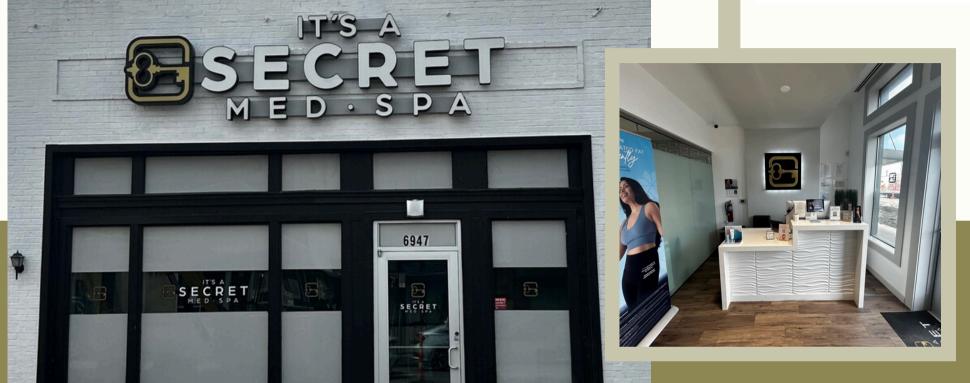

FOR SALE

\$915,385.00 6.5% CAP RATE

6947 MAIN STREET, FRISCO, TEXAS 75034

## INVESTMENT HIGHLIGHTS

WOODBINE COMMERCIAL IS PLEASED TO OFFER 6947 MAIN STREET. THIS STABILIZED RETAIL ASSET IS FULLY LEASED TO IT'S A SECRET MED SPA, ONE OF THE HIGHEST GROSSING MED SPAS IN THE COUNTRY.

- HIGH-QUALITY REGIONAL CREDIT MED SPA TENANT OFFERING A COMPREHENSIVE RANGE OF NON-SURGICAL AESTHETIC SERVICES, INCLUDING INJECTABLE TREATMENTS OF NEUROTOXINS AND FILLERS, LASER RESURFACING, AND HAIR REMOVAL.
- IT'S A SECRET MED SPA HAS 15 LOCATIONS ACROSS THE COUNTRY. THIS LOCATION IS ONE OF THE ORIGINAL ESTABLISHED LOCATIONS.
- HIGH VISIBILITY FRONTING FRISCO'S HISTORIC MAIN STREET.
- GREAT CO-TENANCY, NEXT DOOR TO SUMMER MOON COFFEE.
- CLOSE PROXIMITY TO DALLAS NORTH TOLLWAY AND TOYOTA STADIUM.