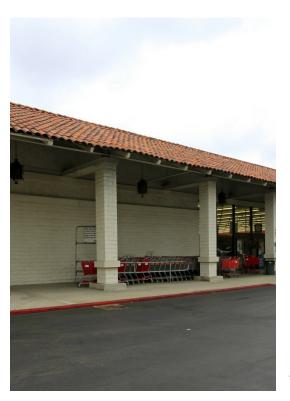

## Big Lots \$24.00 /SF/YR

Large corner lot at a shopping center available now. Monument sign on La Paz. Truck well behind the property. Former grocery location and Big Lots. Includes lots of parking, foot traffic, and air-conditioning. Catbird seat location. Low property taxes: \$17,244 per year....

| Major | Tenant | Inform | nation |
|-------|--------|--------|--------|
|-------|--------|--------|--------|

Tenant Big Lots SF Occupied

Lease Expired

27142 La Paz Rd, Mission Viejo, CA 92692

Large corner lot at a shopping center available now. Monument sign on La Paz. Truck well behind the property. Former grocery location and Big Lots. Includes lots of parking, foot traffic, and air-conditioning. Catbird seat location. Low property taxes: \$17,244 per year.