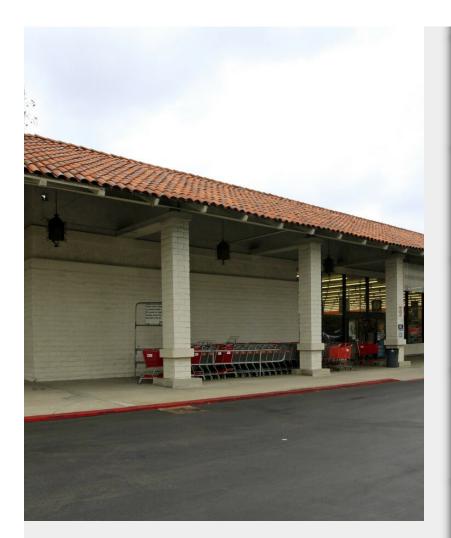

## Big Lots \$24.00 /SF/YR

Large corner lot at a shopping center available now. Monument sign on La Paz. Truck well behind the property. Former grocery location and Big Lots. Includes lots of parking, foot traffic, and air-conditioning. Catbird seat location. Low property taxes: \$17,244 per year....

| Major | Tenant | Inform | nation |
|-------|--------|--------|--------|
|-------|--------|--------|--------|

Tenant Big Lots SF Occupied

Lease Expired

27142 La Paz Rd, Mission Viejo, CA 92692

Large corner lot at a shopping center available now. Monument sign on La Paz. Truck well behind the property. Former grocery location and Big Lots. Includes lots of parking, foot traffic, and air-conditioning. Catbird seat location. Low property taxes: \$17,244 per year.