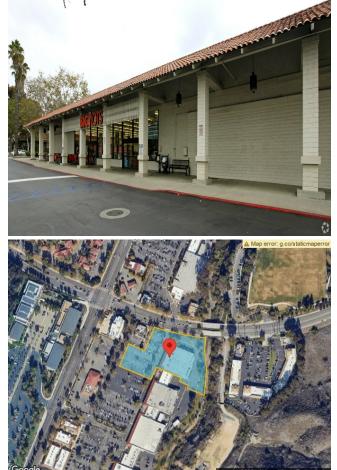

**Big Lots** 27142 La Paz Rd, Mission Viejo, CA 92692

Russ Fluter Fluter Properties 2025 W Balboa Blvd,Newport Beach, CA 92663 <u>fluterproperties@gmail.com</u> (949) 466-2037

| Rental Rate:         | \$24.00 /SF/YR     |
|----------------------|--------------------|
| Property Type:       | Retail             |
| Property Subtype:    | Freestanding       |
| Gross Leasable Area: | 25,000 SF          |
| Year Built:          | 1974               |
| Walk Score ®:        | 79 (Very Walkable) |
| Rental Rate Mo:      | \$2.00 /SF/MO      |

## Big Lots \$24.00 /SF/YR

Large corner lot at a shopping center available now. Monument sign on La Paz. Truck well behind the property. Former grocery location and Big Lots. Includes lots of parking, foot traffic, and air-conditioning. Catbird seat location. Low property taxes: \$17,244 per year....

| Major | Tenant | Inform | nation |
|-------|--------|--------|--------|
|-------|--------|--------|--------|

Tenant Big Lots SF Occupied

Lease Expired

27142 La Paz Rd, Mission Viejo, CA 92692

Large corner lot at a shopping center available now. Monument sign on La Paz. Truck well behind the property. Former grocery location and Big Lots. Includes lots of parking, foot traffic, and air-conditioning. Catbird seat location. Low property taxes: \$17,244 per year.