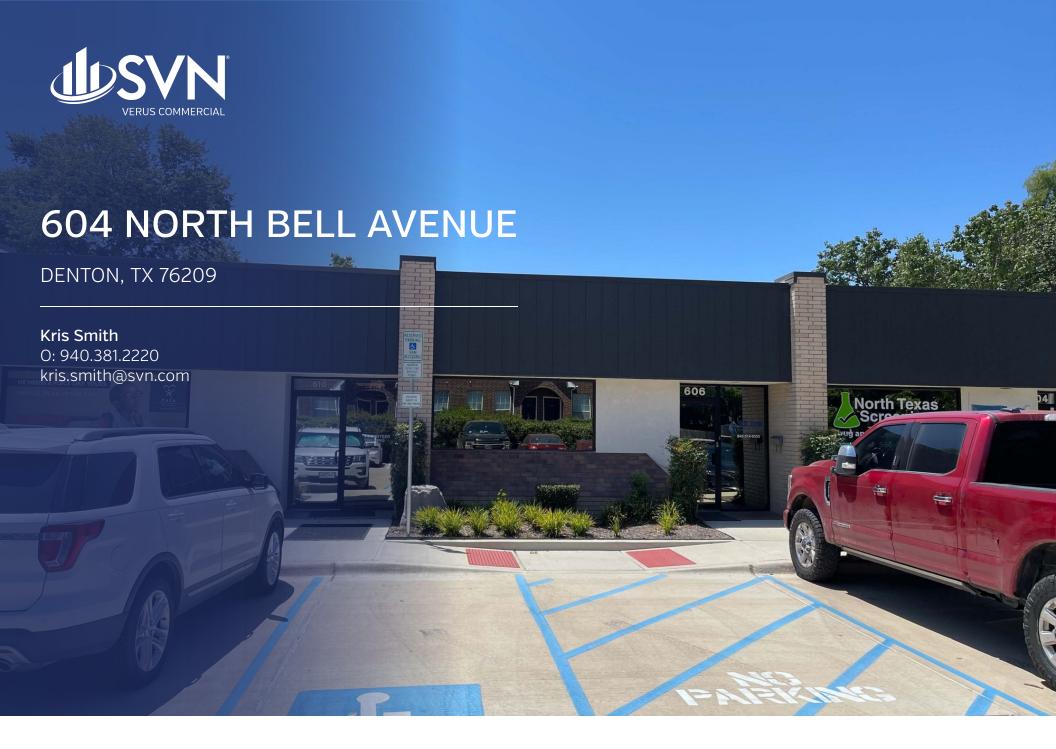

### Property Summary

### PROPERTY OVERVIEW

Space for lease is well-suited for office users and within a walkable distance to the Historic Downtown Denton Square. This property has a dedicated parking lot.

### **LOCATION OVERVIEW**

This office is located within walking distance to TWU as well as the Historical Downtown Denton Square along with the several restaurants and shops in the Downtown Denton area.