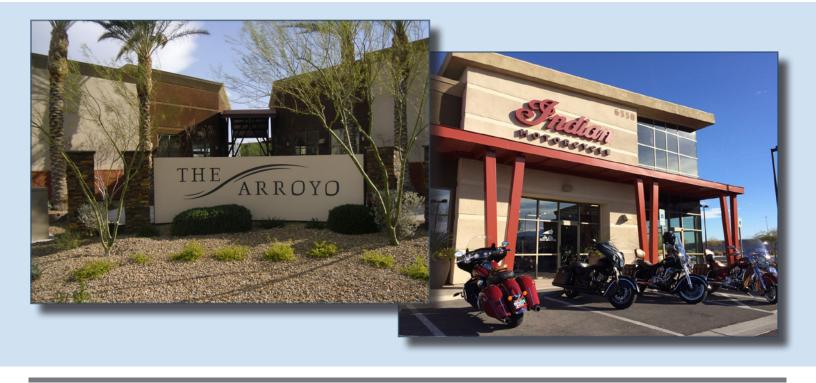

## FOR LEASE | RETAIL The Arroyo Buffalo Plaza

6520 - 6530 S. Buffalo Dr., Las Vegas, NV 89113

## The Arroyo Buffalo Plaza

The Arroyo Buffalo Plaza is located within The Arroyo Commercial Master Plan which will be home to over 1.5 million s.f. of office and industrial space. Not only will this commercial development service these businesses, it will also service the nearby master-planned communities, such as Rhodes Ranch, Coronado Ranch, Nevada Trails and Southern Highlands.