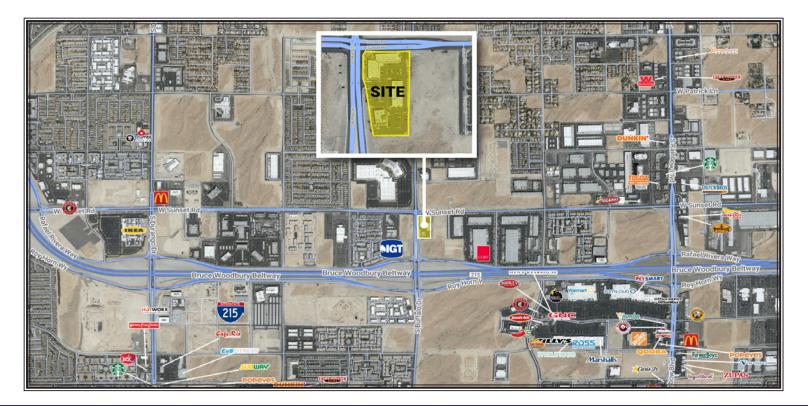

## The Arroyo Buffalo Plaza

The Arroyo Buffalo Plaza is located within The Arroyo Commercial Master Plan which will be home to over 1.5 million s.f. of office and industrial space. Not only will this commercial development service these businesses, it will also service the nearby master-planned communities, such as Rhodes Ranch, Coronado Ranch, Nevada Trails and Southern Highlands.