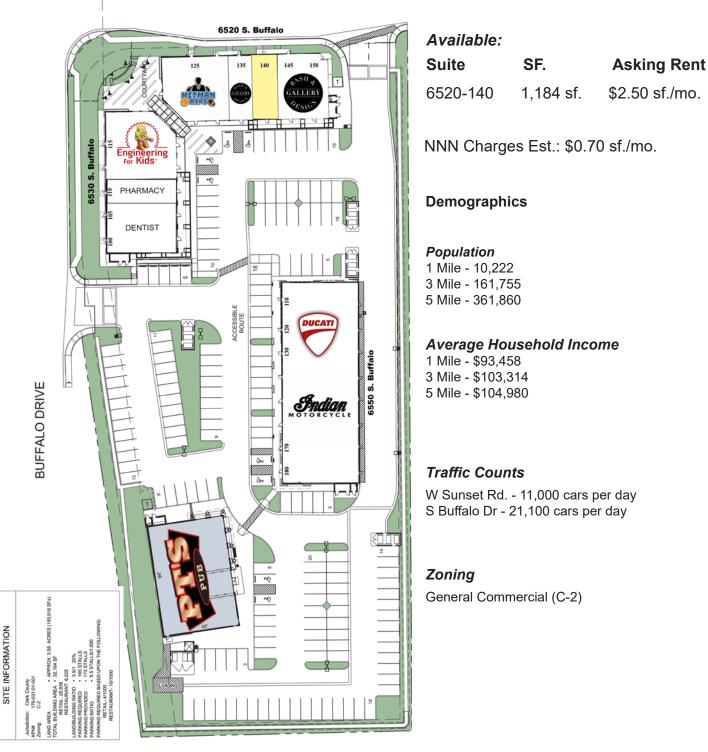

## FOR LEASE | RETAIL The Arroyo Buffalo Plaza

6520 - 6530 S. Buffalo Dr., Las Vegas, NV 89113





## The Arroyo Buffalo Plaza

The Arroyo Buffalo Plaza is located within The Arroyo Commercial Master Plan which will be home to over 1.5 million s.f. of office and industrial space. Not only will this commercial development service these businesses, it will also service the nearby master-planned communities, such as Rhodes Ranch, Coronado Ranch, Nevada Trails and Southern Highlands.



## The Arroyo Buffalo Plaza 6520 - 6530 S. Buffalo Dr., Las Vegas, NV 89113





## Kit Graski

Director Lic #BS.0015934.LLC 702.570.5377 kgraski@roicre.com

George Okinaka Executive Vice President Lic #S.0045747 702.570.5376 gokinaka@roicre.com

Maureen Parchia Vice President Lic #S.0169395 702.570.5124 maureen@roicre.com

Jonathan Serrano Senior Associate Lic #S.0183243 702.570.5099 jonathan@roicre.com Jeremy Vitale Associate Lic #S.0189651 702.550.4951 jvitale@roicre.com

9121 W. Russell Rd., Suite 111, Las Vegas, NV 89148 · 702.363.3100 · 702.363.0450 Fax