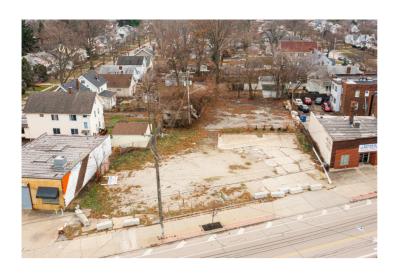

Three exceptional parcels of land, located in Cleveland on Lorain Avenue near West 139th Street, offers an outstanding opportunity for development in a highly visible and heavily trafficked area. With an estimated 13,000 vehicles passing by each day, the location boasts excellent exposure, making it ideal for retail or multi-family projects. The property spans approximately .41 acres and is situated just off the signaled intersection of Lorain Avenue and West 140th Street, ensuring easy access and convenience for both motorists and pedestrians. The land is located in a densely populated area, with a population of around 300,000 people within a five-mile radius, further increasing its potential for a successful venture. The property is also just half a mile from the RTA West Park Rapid Station Park & Ride, providing easy public transportation access. In addition, the site is surrounded by major retailers, adding to the appeal for businesses or developers looking to tap into the local market.

## 13931 Lorain Ave Cleveland, OH 44111

- Zoned Local Retail C2
- 0.41 acres
- Over 13,000 vpd
- \$349,000

Parcels:

02203009

02203010

02203011