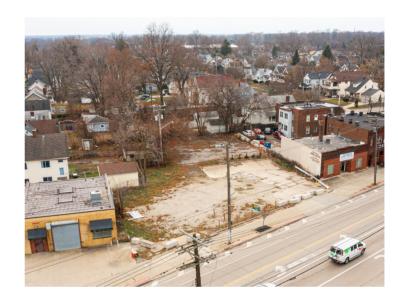

Three exceptional parcels of land, located in Cleveland on Lorain Avenue near West 139th Street, offers an outstanding opportunity for development in a highly visible and heavily trafficked area. With an estimated 13,000 vehicles passing by each day, the location boasts excellent exposure, making it ideal for retail or multi-family projects. The property spans approximately .41 acres and is situated just off the signaled intersection of Lorain Avenue and West 140th Street, ensuring easy access and convenience for both motorists and pedestrians. The land is located in a densely populated area, with a population of around 300,000 people within a five-mile radius, further increasing its potential for a successful venture. The property is also just half a mile from the RTA West Park Rapid Station Park & Ride, providing easy public transportation access. In addition, the site is surrounded by major retailers, adding to the appeal for businesses or developers looking to tap into the local market.

## 13931 Lorain Ave Cleveland, OH 44111

- Zoned Local Retail C2
- 0.41 acres
- Over 13,000 vpd
- \$349,000

Parcels:

02203009

02203010

02203011