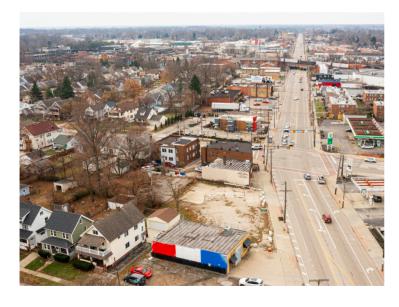

Three exceptional parcels of land, located in Cleveland on Lorain Avenue near West 139th Street, offers an outstanding opportunity for development in a highly visible and heavily trafficked area. With an estimated 13,000 vehicles passing by each day, the location boasts excellent exposure, making it ideal for retail or multi-family projects. The property spans approximately .41 acres and is situated just off the signaled intersection of Lorain Avenue and West 140th Street, ensuring easy access and convenience for both motorists and pedestrians. The land is located in a densely populated area, with a population of around 300,000 people within a five-mile radius, further increasing its potential for a successful venture. The property is also just half a mile from the RTA West Park Rapid Station Park & Ride, providing easy public transportation access. In addition, the site is surrounded by major retailers, adding to the appeal for businesses or developers looking to tap into the local market.

## 13931 Lorain Ave Cleveland, OH 44111

- Zoned Local Retail C2
- 0.41 acres
- Over 13,000 vpd
- \$349,000

Parcels:

02203009

02203010

02203011