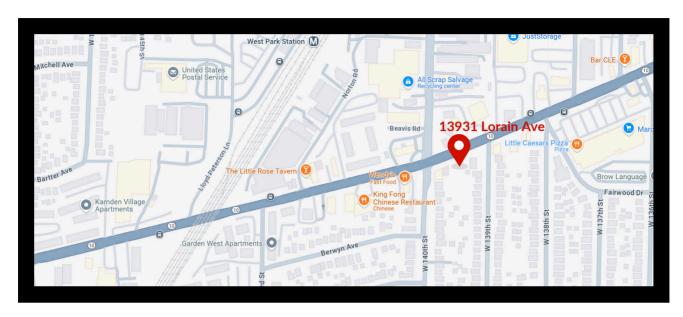

#### 13931 Lorain Ave Cleveland, OH 44111

### Overview

Price

\$349,000

Address

13931 Lorain Ave Cleveland, OH 44111 **Property Description** 

**0.41** acres

Zoning

Local Retail - C2

Three exceptional parcels of land, located in Cleveland on Lorain Avenue near West 139th Street, offers an outstanding opportunity for development in a highly visible and heavily trafficked area. With an estimated 13,000 vehicles passing by each day, the location boasts excellent exposure, making it ideal for retail or multi-family projects. The property spans approximately .41 acres and is situated just off the signaled intersection of Lorain Avenue and West 140th Street, ensuring easy access and convenience for both motorists and pedestrians. The land is located in a densely populated area, with a population of around 300,000 people within a five-mile radius, further increasing its potential for a successful venture. The property is also just half a mile from the RTA West Park Rapid Station Park & Ride, providing easy public transportation access. In addition, the site is surrounded by major retailers, adding to the appeal for businesses or developers looking to tap into the local market.