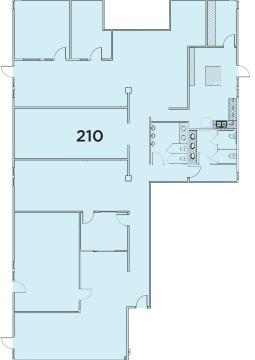

### CALL FOR MORE INFORMATION (O) 615-922-2212 (C) 270-202-8655

ELMINGTON

Brittany Price info@ecgleasing.com | ecgleasing.com 615.490.6700 118 16th Avenue South Suite 200, Nashville, TN 37203

| BUILDING | SUITE   | SF                         | SPACE INFO                                  | AVAILABLE |
|----------|---------|----------------------------|---------------------------------------------|-----------|
| 4701     | 108     | 867 SF                     | 2 Offices, Open Space                       | Now       |
| 4711     | 215/213 | 1,934 SF up<br>to 4,038 SF | Floor Plan Shown Below                      | Now       |
| 4711     | 125     | 972 SF                     | 2 Offices, Open Space<br>& Private Restroom | Now       |
| 4721     | 212     | 944 SF                     | 3 Offices, Reception                        | July 2024 |
| 4721     | 116     | 1,402 SF                   | 4 Offices, Conference Room,<br>Reception    | Now       |
| 4751     | 210     | 4,831 SF                   | Floor Plan Shown Below                      | Now       |