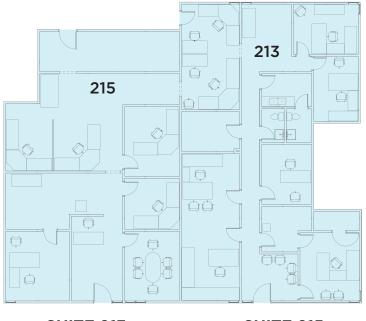

### CALL FOR MORE INFORMATION (O) 615-922-2212 (C) 270-202-8655

ELMINGTON

Brittany Price info@ecgleasing.com | ecgleasing.com 615.490.6700 118 16th Avenue South Suite 200, Nashville, TN 37203

| BUILDING | SUITE   | SF                         | SPACE INFO                                  | AVAILABLE |
|----------|---------|----------------------------|---------------------------------------------|-----------|
| 4701     | 108     | 867 SF                     | 2 Offices, Open Space                       | Now       |
| 4711     | 215/213 | 1,934 SF up<br>to 4,038 SF | Floor Plan Shown Below                      | Now       |
| 4711     | 125     | 972 SF                     | 2 Offices, Open Space<br>& Private Restroom | Now       |
| 4721     | 212     | 944 SF                     | 3 Offices, Reception                        | July 2024 |
| 4721     | 116     | 1,402 SF                   | 4 Offices, Conference Room,<br>Reception    | Now       |
| 4751     | 210     | 4,831 SF                   | Floor Plan Shown Below                      | Now       |

#### **4711 | SUITE 215/213** 4,038 SF

**SUITE 213** 2,104 SF

**SUITE 215** 1,934 SF