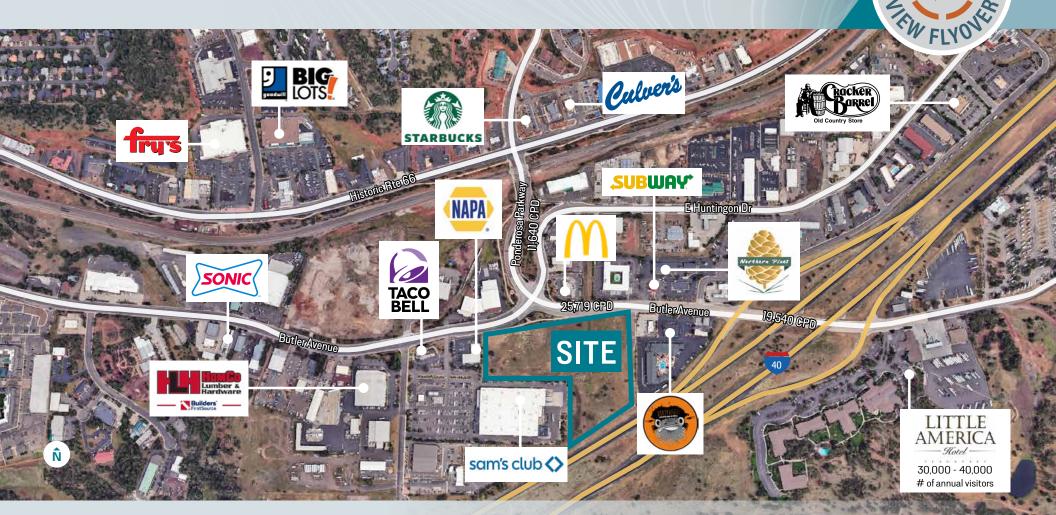

#### **PROPERTY HIGHLIGHTS**

- PADs available for ground lease or build to suit
- Drive-thru and patio availability
- In the heart of Flagstaff, minutes from NAU

 Excellent access Butler Avenue to Interstate 40 and to Route 66 via Ponderosa Parkway