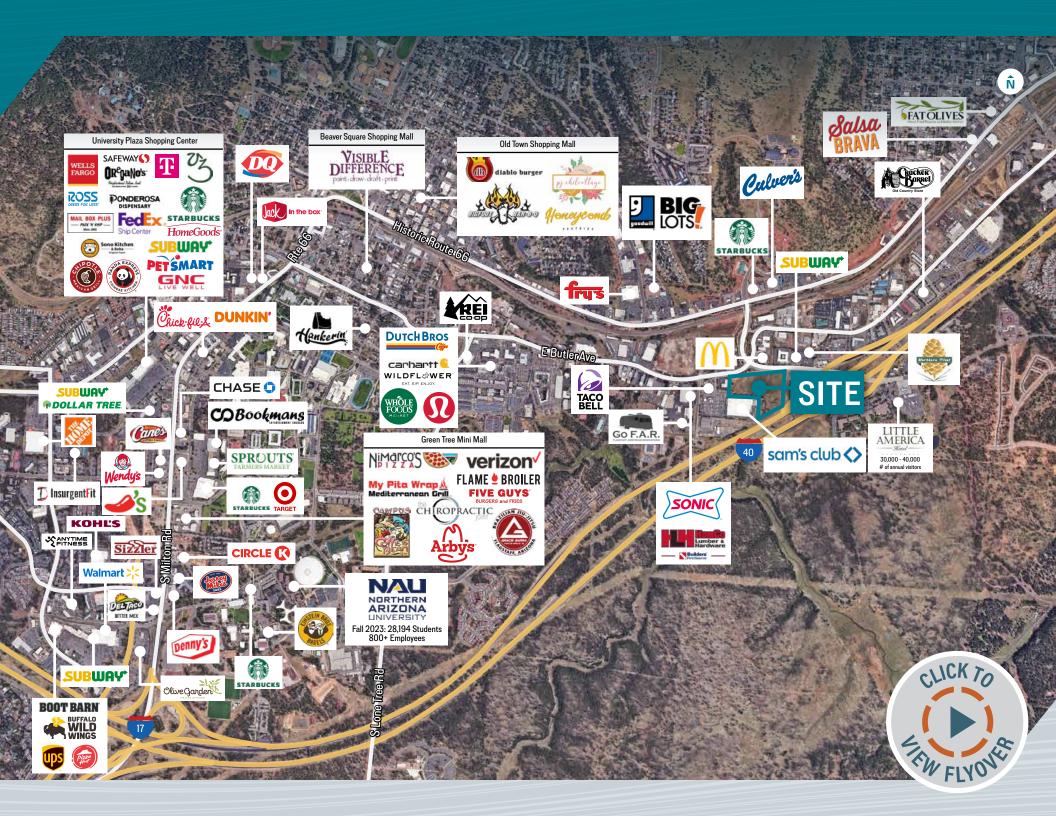

#### **PROPERTY HIGHLIGHTS**

- PADs available for ground lease or build to suit
- Drive-thru and patio availability
- In the heart of Flagstaff, minutes from NAU

 Excellent access Butler Avenue to Interstate 40 and to Route 66 via Ponderosa Parkway