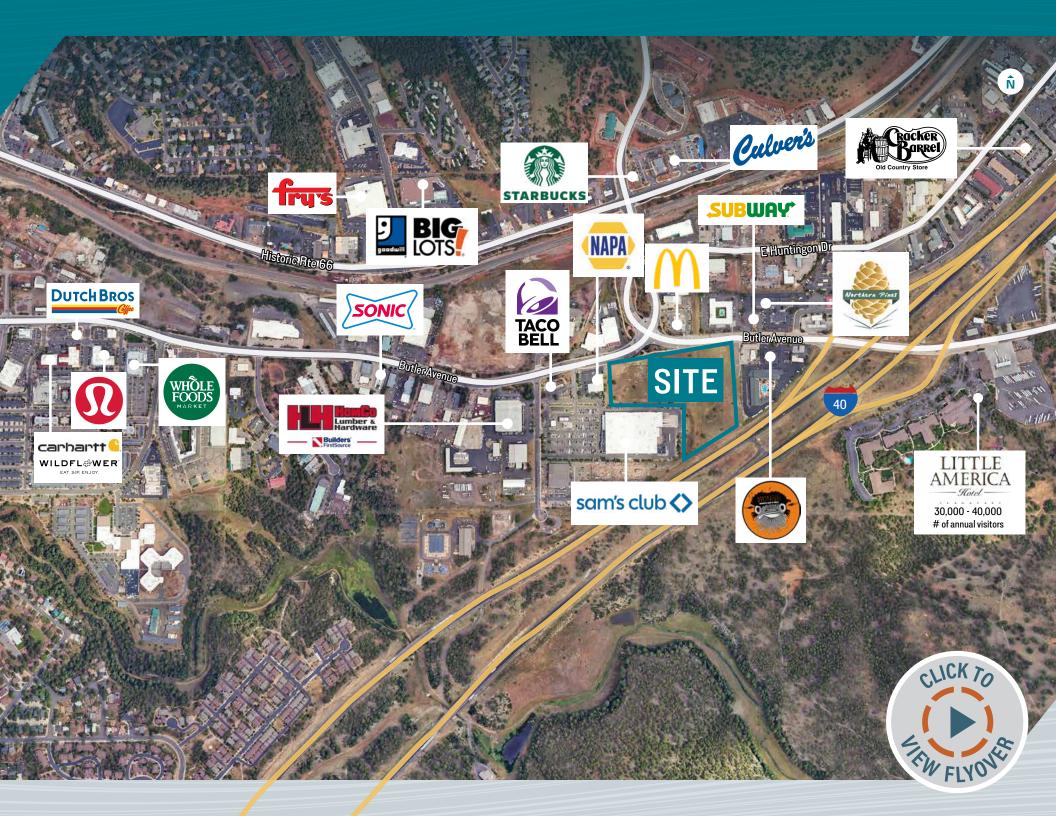

#### **PROPERTY HIGHLIGHTS**

- PADs available for ground lease or build to suit
- Drive-thru and patio availability
- In the heart of Flagstaff, minutes from NAU

 Excellent access Butler Avenue to Interstate 40 and to Route 66 via Ponderosa Parkway