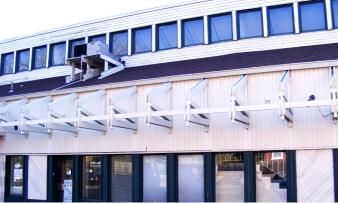

## FOR SALE OR LEASE GHENT OFFICE/RETAIL BUILDING 400 W. Olney Road, Norfolk, VA

End Cap: 2,500 SF

Built in 1979

Total Square Feet Lower Floor: 5,383

Total Square Feet Upper Floor: 4,050

Total Building Area: 9,433

Land Area: 16,695 SF

7 Rental units

15 Parking spaces

Close to CBD, Colley Avenue and Sentara Norfolk General Hospital

**CONTACT:** 

**LINDSAY BILISOLY** (757) **640-8234** 

lindsaybilisoly@harveylindsay.com