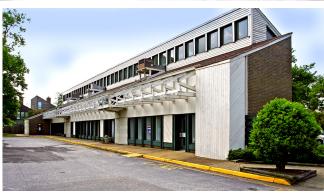

## FOR SALE OR LEASE GHENT OFFICE/RETAIL BUILDING 400 W. Olney Road, Norfolk, VA

End Cap: 2,500 SF

Built in 1979

Total Square Feet Lower Floor: 5,383

Total Square Feet Upper Floor: 4,050

Total Building Area: 9,433

## FOR SALE OR LEASE GHENT OFFICE/RETAIL BUILDING 400 W. Olney Road, Norfolk, VA

- Near the heart of Ghent
- Located on the corner of W. Olney Road and Colonial Avenue
- Surrounded by apartments, shops and close to CBD of Norfolk