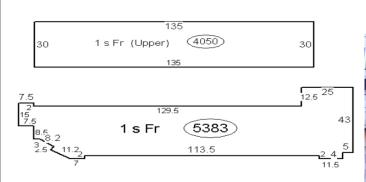

## FOR SALE OR LEASE GHENT OFFICE/RETAIL BUILDING 400 W. Olney Road, Norfolk, VA

End Cap: 2,500 SF

Built in 1979

Total Square Feet Lower Floor: 5,383

Total Square Feet Upper Floor: 4,050

Total Building Area: 9,433

Land Area: 16,695 SF

7 Rental units

15 Parking spaces

Close to CBD, Colley Avenue and Sentara Norfolk General Hospital

**CONTACT:** 

**LINDSAY BILISOLY** (757) **640-8234** 

lindsaybilisoly@harveylindsay.com