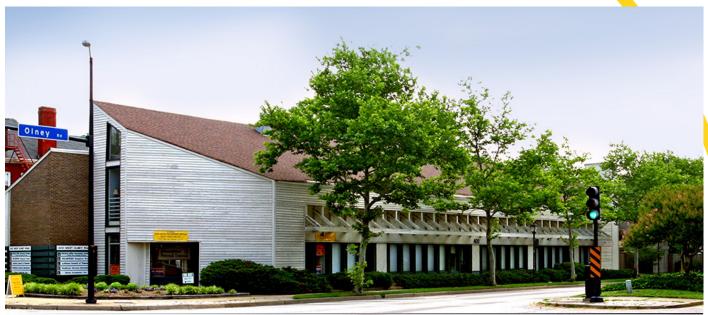

## FOR SALE OR LEASE GHENT OFFICE/RETAIL BUILDING 400 W. Olney Road, Norfolk, VA

End Cap: 2,500 SF

Built in 1979

Total Square Feet Lower Floor: 5,383

Total Square Feet Upper Floor: 4,050

Total Building Area: 9,433

## FOR SALE OR LEASE GHENT OFFICE/RETAIL BUILDING 400 W. Olney Road, Norfolk, VA

- Near the heart of Ghent
- Located on the corner of W. Olney Road and Colonial Avenue
- Surrounded by apartments, shops and close to CBD of Norfolk