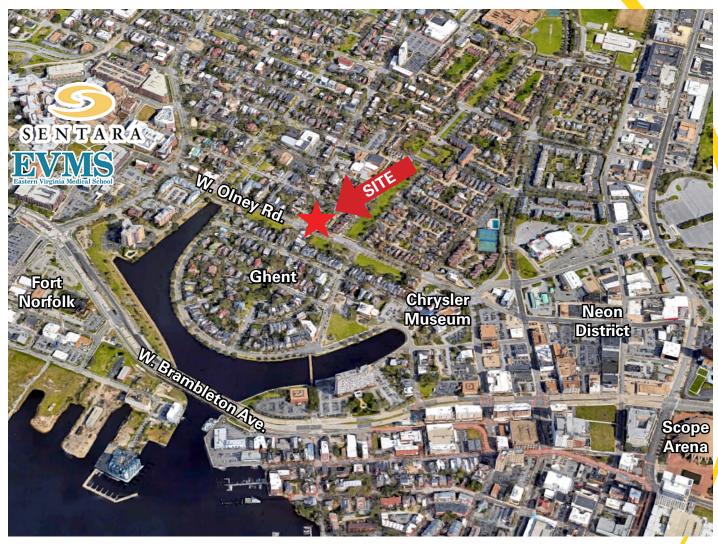

## FOR SALE OR LEASE GHENT OFFICE/RETAIL BUILDING 400 W. Olney Road, Norfolk, VA

- Near the heart of Ghent
- Located on the corner of W. Olney Road and Colonial Avenue
- Surrounded by apartments, shops and close to CBD of Norfolk