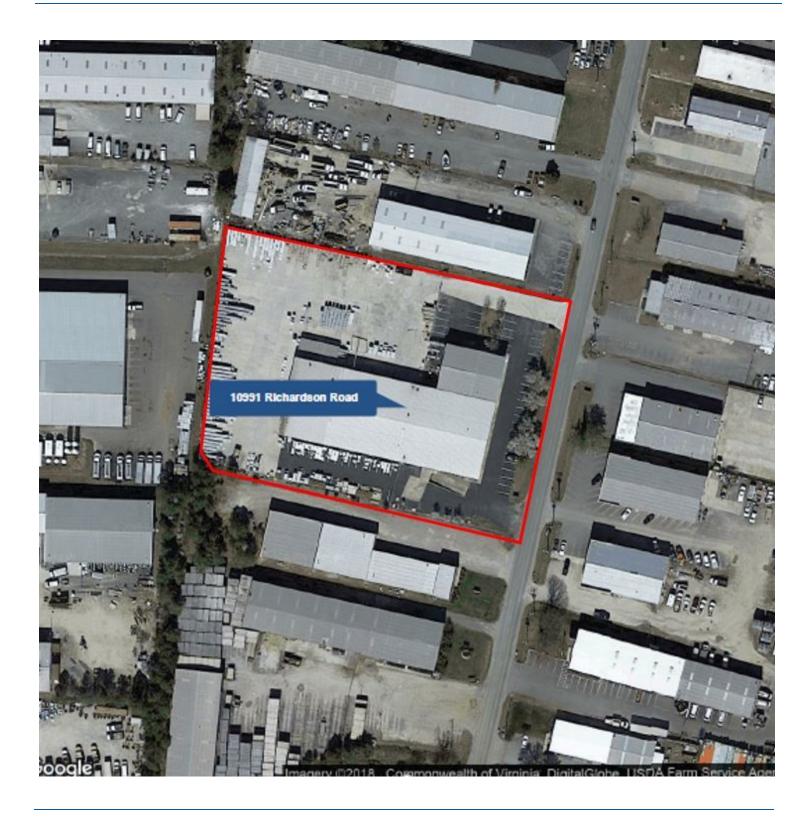

### 10991 Richardson Road (Ashland, VA)

# 10991 Richardson Road, Ashland, VA 23005 Industrial Property For Lease