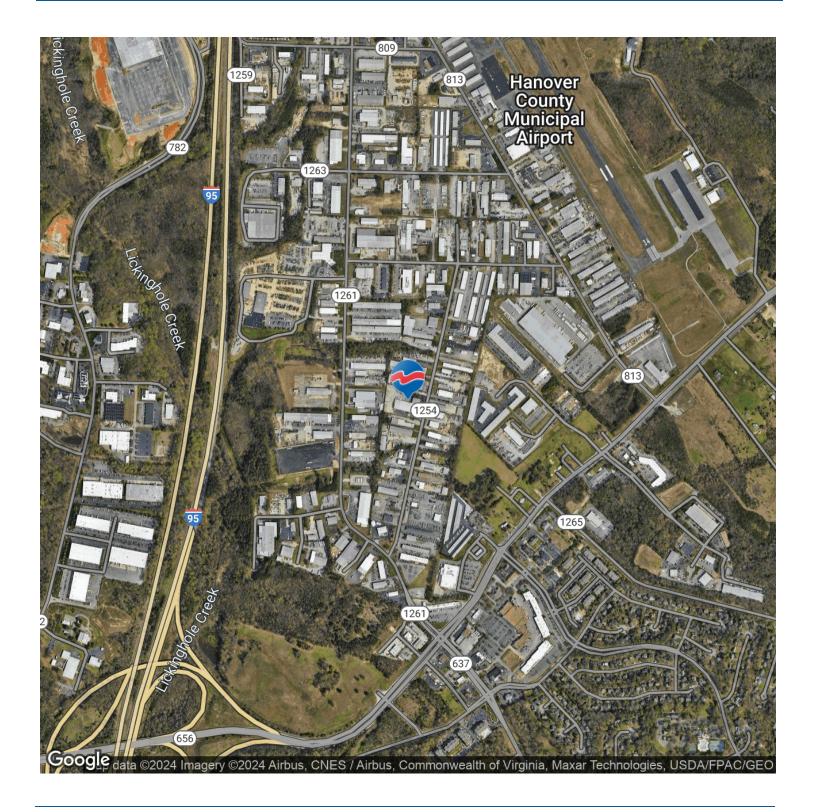

#### **Located In The Hanover Industrial Air Park!**

# 10991 Richardson Road, Ashland, VA 23005 Industrial Property For Lease