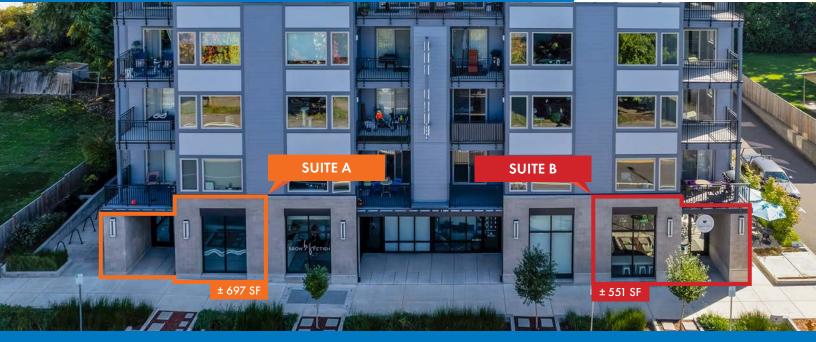

### **END CAP RETAIL SPACES FOR LEASE**

### **SUITE A**

#### DETAILS

Size:

± 697 SF Call broker for rate

Lease rate:

### **SUITE B**

#### DETAILS

- Size:
- Lease rate:

± 551 SF Call broker for rate