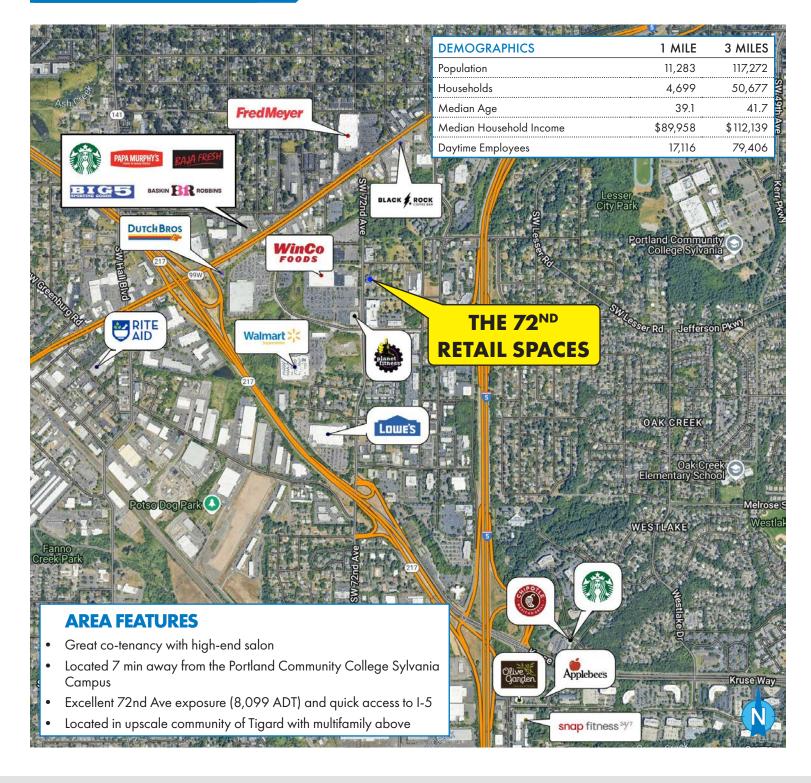

# THE 72<sup>ND</sup> RETAIL

11740 SW 72<sup>nd</sup> Ave | Tigard, OR 97223

## FOR LEASE

#### SURROUNDING AREA

For more information or a property tour, please contact:

**MALLORIE GOODY** 

TCN

503.416.8409 MallorieG@norris-stevens.com

MO

ELISSA VANARSDALL 503.225.8439 ElissaV@norris-stevens.com

Information contained herein has been obtained from others and considered to be reliable; however, a prospective purchaser or lessee is expected to verify all information to his/her own satisfaction.