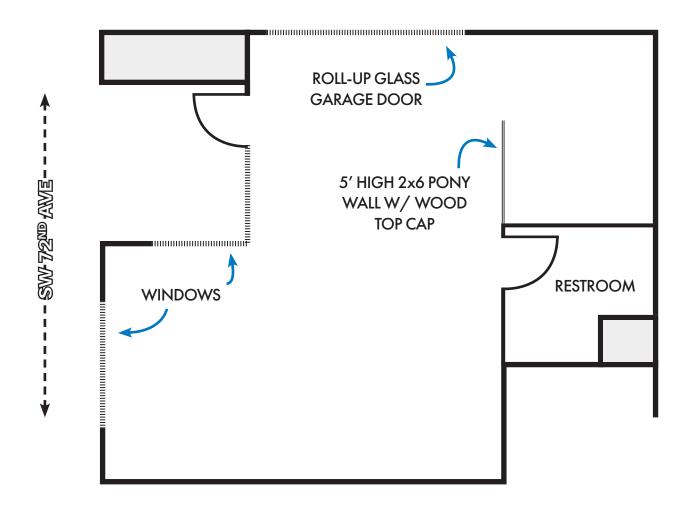

## **SUITE A**

11740 SW 72<sup>nd</sup> Ave | Tigard, OR 97223

#### FLOOR PLAN

For more information or a property tour, please contact:

MALLORIE GOODY

503.416.8409 MallorieG@norris-stevens.com ELISSA VANARSDALL 503.225.8439 ElissaV@norris-stevens.com

Information contained herein has been obtained from others and considered to be reliable; however, a prospective purchaser or lessee is expected to verify all information to his/her own satisfaction.

### **FEATURES**

- Turn-key modern space •
- Glass roll-up garage door •
- Includes one dedicated parking space for staff
- Restroom and office area
- 5' high 2x6 pony wall with wood top cap