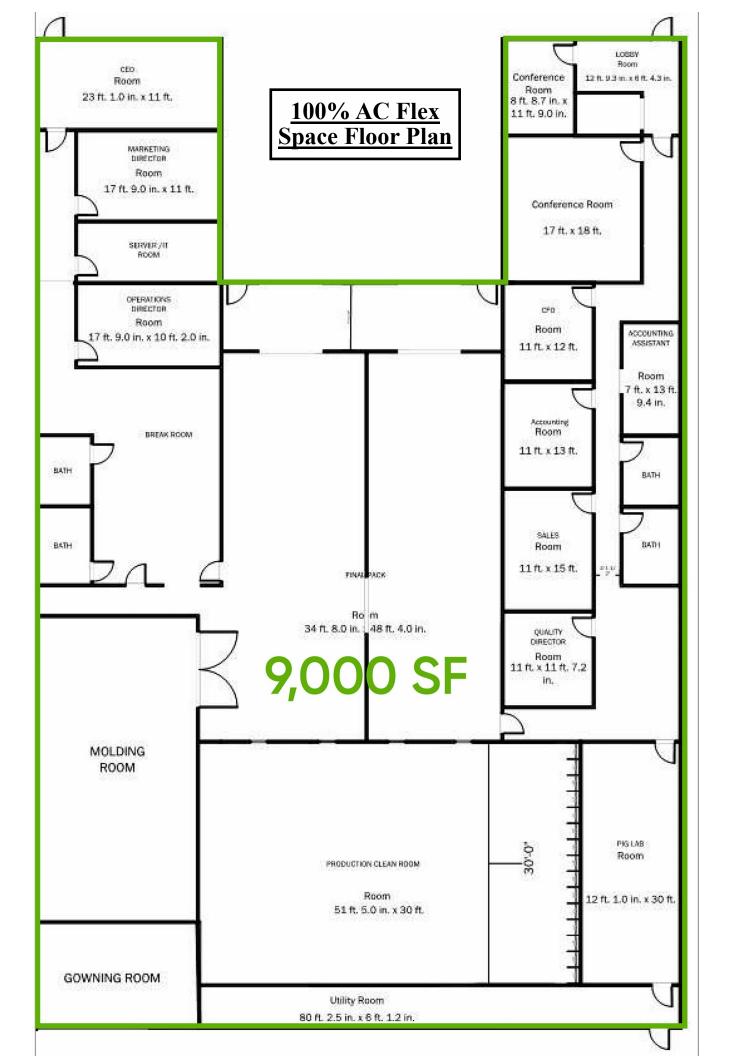

#### Rate: \$15.00 PSF NNN Sublease expiration: 11/30/2026

| Unit Size:      | 3,000-15,600 <u>+</u> SF |
|-----------------|--------------------------|
| Warehouse:      | 6,600 <u>+</u> SF        |
| AC warehouse:   | 4,500 <u>+</u> SF        |
| Office:         | 4,500 <u>+</u> SF        |
| Dock Doors:     | (3) 10'x10               |
| Ceiling Height: | 10'-21'                  |
| Orange Zoning:  | IND-1/IND-5              |
| Power:          | 3 Phase 225A/208V        |
| Year Built:     | 2002                     |
| CAM:            | \$2.25 (Est.)            |
| _               |                          |

Features:

Laboratory, production room, storage, 8 private offices, conference room, breakroom

McNulty Group, Inc. is the agent of the Landlord or Seller of this property and will be paid by the Landlord or Seller. All infor-mation furnished with respect to the subject property has been obtained from sources deemed reliable. No representation as to accuracy thereof is made. This offering is subject to errors, omissions, prior sales or withdrawal without notice.