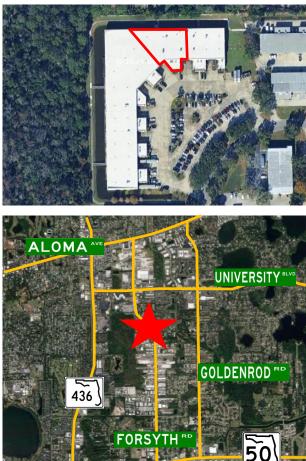

www.mcnultygroupinc.com

## 6869 Stapoint Ct, Ste 111 Winter Park, FL 32792

#### Rate: \$15.00 PSF NNN Sublease expiration: 11/30/2026

| Unit Size:      | 3,000-15,600 <u>+</u> SF |
|-----------------|--------------------------|
| Warehouse:      | 6,600 <u>+</u> SF        |
| AC warehouse:   | 4,500 <u>+</u> SF        |
| Office:         | 4,500 <u>+</u> SF        |
| Dock Doors:     | (3) 10'x10               |
| Ceiling Height: | 10'-21'                  |
| Orange Zoning:  | IND-1/IND-5              |
| Power:          | 3 Phase 225A/208V        |
| Year Built:     | 2002                     |
| CAM:            | \$2.25 (Est.)            |
| _               |                          |



Features:

Laboratory, production room, storage, 8 private offices, conference room, breakroom



McNulty Group, Inc. is the agent of the Landlord or Seller of this property and will be paid by the Landlord or Seller. All infor-mation furnished with respect to the subject property has been obtained from sources deemed reliable. No representation as to accuracy thereof is made. This offering is subject to errors, omissions, prior sales or withdrawal without notice.



# <u>Warehouse</u>





<u>Lab</u>