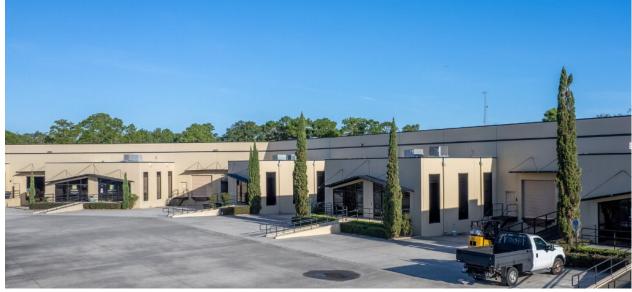

## 6869 Stapoint Ct, Ste 111 Winter Park, FL 32792

#### Rate: \$15.00 PSF NNN Sublease expiration: 11/30/2026

| Unit Size:      | 3,000-15,600 <u>+</u> SF |
|-----------------|--------------------------|
| Warehouse:      | 6,600 <u>+</u> SF        |
| AC warehouse:   | 4,500 <u>+</u> SF        |
| Office:         | 4,500 <u>+</u> SF        |
| Dock Doors:     | (3) 10'x10               |
| Ceiling Height: | 10'-21'                  |
| Orange Zoning:  | IND-1/IND-5              |
| Power:          | 3 Phase 225A/208V        |
| Year Built:     | 2002                     |
| CAM:            | \$2.25 (Est.)            |
| _               |                          |