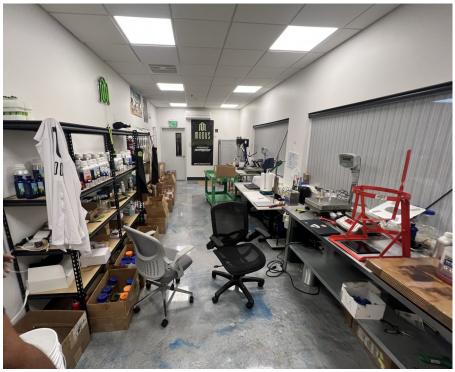

|
| Ceiling Height: | 10'-21'                  |
| Orange Zoning:  | IND-1/IND-5              |
| Power:          | 3 Phase 225A/208V        |
| Year Built:     | 2002                     |
| CAM:            | \$2.25 (Est.)            |
| _               |                          |



Features:

Laboratory, production room, storage, 8 private offices, conference room, breakroom



McNulty Group, Inc. is the agent of the Landlord or Seller of this property and will be paid by the Landlord or Seller. All infor-mation furnished with respect to the subject property has been obtained from sources deemed reliable. No representation as to accuracy thereof is made. This offering is subject to errors, omissions, prior sales or withdrawal without notice.



# <u>Warehouse</u>





<u>Lab</u>