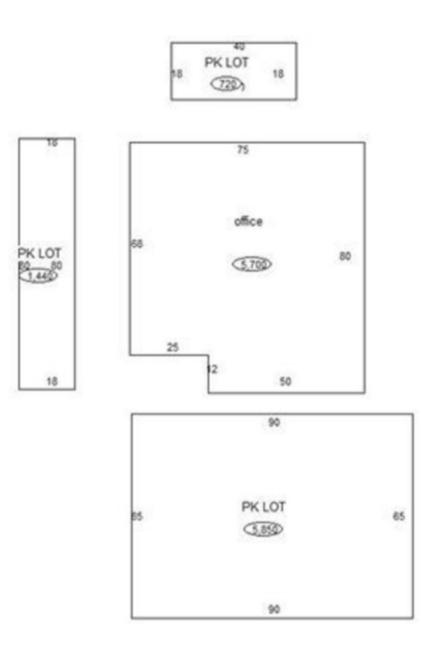

For Sale / Lease **PROPERTY PHOTOS**

## 1111 NEO LOOP RD | GROVE, OK 74344





NEIL DAILEY, SIOR Broker Associate 918.853.7337 ndailey@mcgrawcp.com

#### KALVIN BURGHOFF

Sales Associate 832.689.7095 kburghoff@mcgrawcp.com

#### DAKOTA BRASHER

# Medical Office Building | For Sale / Lease **PROPERTY PHOTOS**

### 1111 NEO LOOP RD | GROVE, OK 74344





NEIL DAILEY, SIOR Broker Associate 918.853.7337 ndailey@mcgrawcp.com

#### KALVIN BURGHOFF

Sales Associate 832.689.7095 kburghoff@mcgrawcp.com

#### DAKOTA BRASHER

# FLOOR PLAN

### 1111 NEO LOOP RD | GROVE, OK 74344





NEIL DAILEY, SIOR Broker Associate 918.853.7337 ndailey@mcgrawcp.com

#### KALVIN BURGHOFF

Sales Associate 832.689.7095 kburghoff@mcgrawcp.com

#### DAKOTA BRASHER

# SITE PLAN

### 1111 NEO LOOP RD | GROVE, OK 74344





NEIL DAILEY, SIOR Broker Associate 918.853.7337 ndailey@mcgrawcp.com

#### KALVIN BURGHOFF

Sales Associate 832.689.7095 kburghoff@mcgrawcp.com

#### DAKOTA BRASHER

# **ZONING MAP**

### 1111 NEO LOOP RD | GROVE, OK 74344





NEIL DAILEY, SIOR Broker Associate 918.853.7337 ndailey@mcgrawcp.com

#### KALVIN BURGHOFF

Sales Associate 832.689.7095 kburghoff@mcgrawcp.com DAKOTA BRASHER

# LOCATION OVERVIEW

## 1111 NEO LOOP RD | GROVE, OK 74344







NEIL DAILEY, SIOR Broker Associate 918.853.7337 ndailey@mcgrawcp.com

#### KALVIN BURGHOFF

Sales Associate 832.689.7095 kburghoff@mcgrawcp.com

#### DAKOTA BRASHER

# **COMMUNITY OVERVIEW**

1111 NEO LOOP RD | GROVE, OK 74344



| POPULATION           | 1 MILE   | 3 MILES  | 5 MILES  |
|----------------------|----------|----------|--------