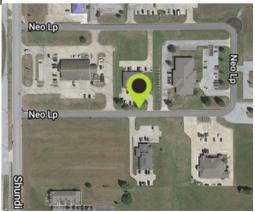

Associate 832.689.7095 kburghoff@mcgrawcp.com

#### DAKOTA BRASHER

# FLOOR PLAN

### 1111 NEO LOOP RD | GROVE, OK 74344





NEIL DAILEY, SIOR Broker Associate 918.853.7337 ndailey@mcgrawcp.com

#### KALVIN BURGHOFF

Sales Associate 832.689.7095 kburghoff@mcgrawcp.com

#### DAKOTA BRASHER

# SITE PLAN

### 1111 NEO LOOP RD | GROVE, OK 74344





NEIL DAILEY, SIOR Broker Associate 918.853.7337 ndailey@mcgrawcp.com

#### KALVIN BURGHOFF

Sales Associate 832.689.7095 kburghoff@mcgrawcp.com

#### DAKOTA BRASHER

# **ZONING MAP**

### 1111 NEO LOOP RD | GROVE, OK 74344





NEIL DAILEY, SIOR Broker Associate 918.853.7337 ndailey@mcgrawcp.com

#### KALVIN BURGHOFF

Sales Associate 832.689.7095 kburghoff@mcgrawcp.com DAKOTA BRASHER

# LOCATION OVERVIEW

## 1111 NEO LOOP RD | GROVE, OK 74344







NEIL DAILEY, SIOR Broker Associate 918.853.7337 ndailey@mcgrawcp.com

#### KALVIN BURGHOFF

Sales Associate 832.689.7095 kburghoff@mcgrawcp.com

#### DAKOTA BRASHER

# **COMMUNITY OVERVIEW**

1111 NEO LOOP RD | GROVE, OK 74344



| POPULATION           | 1 MILE   | 3 MILES  | 5 MILES  |
|----------------------|----------|----------|----------|
| Total Population     | 1,489    | 5,749    | 12,647   |
| Average Age          | 42.4     | 46.5     | 48.9     |
| Average Age (Male)   | 29.8     | 41.1     | 46.4     |
| Average Age (Female) | 50.0     | 50.0     | 51.0     |
|                      |          |          |          |
| HOUSEHOLDS & INCOME  | 1 MILE   | 3 MILES  | 5 MILES  |
| Total Households     | 750      | 3,183    | 7,329    |
| # of Persons per HH  | 2.0      | 1.8