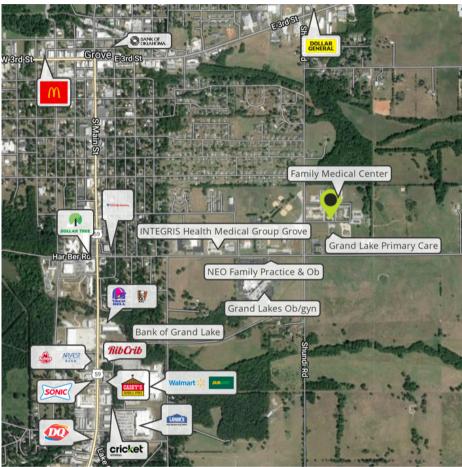

# LOCATION OVERVIEW

#### NEARBY AMENITIES:

- Abundant On-site Parking
- Proximate location to the Integris Health Gove Hospital and Grand Lake
- Convenient access to Highway 10 & 59, Major Retailers, and the Grove Sports & Recreation Complex