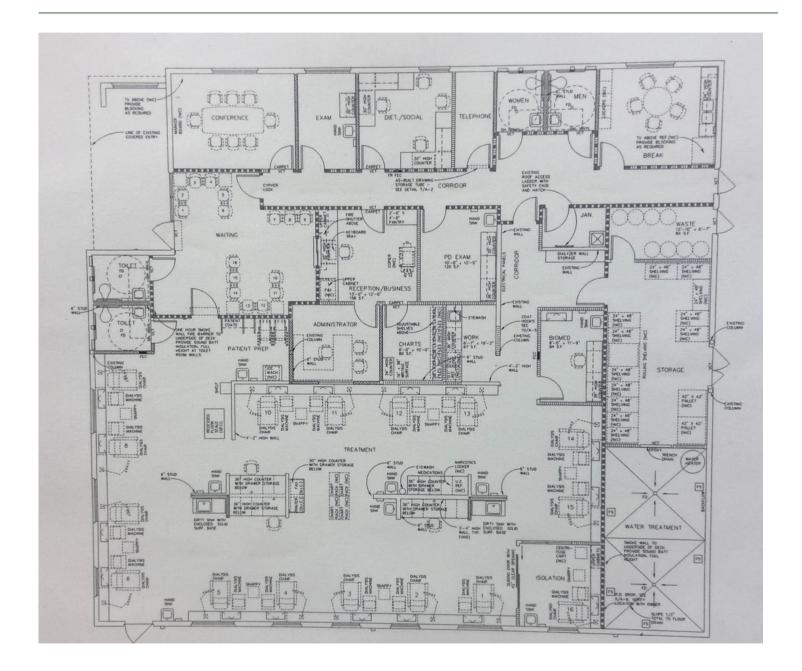

# FLOOR PLAN

### 1111 NEO LOOP RD | GROVE, OK 74344

NEIL DAILEY, SIOR Broker Associate 918.853.7337 ndailey@mcgrawcp.com

#### PROPERTY AMENITIES

- Two (2) Mens & Two (2) Women's ADA-Compliant Restrooms
- One (1) Large Conference room, Kitchen/Break room, and open waiting area with reception.
- Three (3) Hard Walled Office
- Four (4) Exam Rooms
- Expansive open area
- Significant storage space throughout