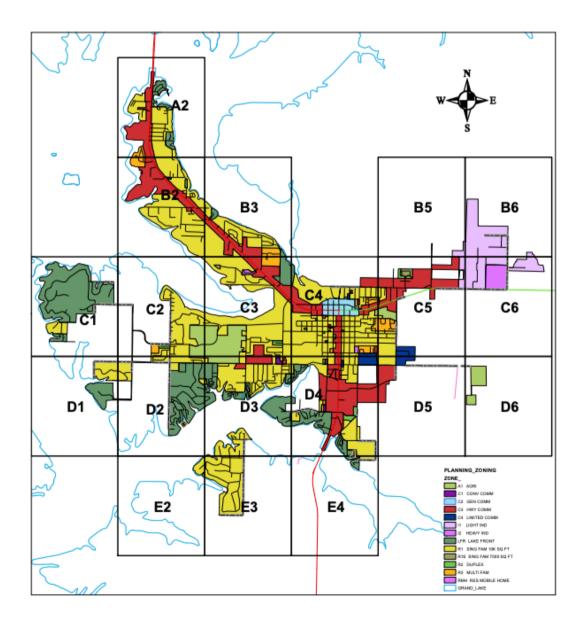

## DAKOTA BRASHER

# Medical Office Building | For Sale / Lease **PROPERTY PHOTOS**

### 1111 NEO LOOP RD | GROVE, OK 74344





NEIL DAILEY, SIOR Broker Associate 918.853.7337 ndailey@mcgrawcp.com

#### KALVIN BURGHOFF

Sales Associate 832.689.7095 kburghoff@mcgrawcp.com

#### DAKOTA BRASHER

# FLOOR PLAN

### 1111 NEO LOOP RD | GROVE, OK 74344





NEIL DAILEY, SIOR Broker Associate 918.853.7337 ndailey@mcgrawcp.com

#### KALVIN BURGHOFF

Sales Associate 832.689.7095 kburghoff@mcgrawcp.com

#### DAKOTA BRASHER

# SITE PLAN

### 1111 NEO LOOP RD | GROVE, OK 74344





NEIL DAILEY, SIOR Broker Associate 918.853.7337 ndailey@mcgrawcp.com

#### KALVIN BURGHOFF

Sales Associate 832.689.7095 kburghoff@mcgrawcp.com

#### DAKOTA BRASHER

# **ZONING MAP**

### 1111 NEO LOOP RD | GROVE, OK 74344





NEIL DAILEY, SIOR Broker Associate 918.853.7337 ndailey@mcgrawcp.com

#### KALVIN BURGHOFF

Sales Associate 832.689.7095 kburghoff@mcgrawcp.com DAKOTA BRASHER

# LOCATION OVERVIEW

## 1111 NEO LOOP RD | GROVE, OK 74344







NEIL DAILEY, SIOR Broker Associate 918.853.7337 ndailey@mcgrawcp.com

#### KALVIN BURGHOFF

Sales Associate 832.689.7095 kburghoff@mcgrawcp.com

#### DAKOTA BRASHER

# **COMMUNITY OVERVIEW**

1111 NEO LOOP RD | GROVE, OK 74344



| POPULATION           | 1 MILE   | 3 MILES  | 5 MILES  |
|----------------------|----------|----------|----------|
| Total Population     | 1,489    | 5,749    | 12,647   |
| Average Age          | 42.4     | 46.5     | 48.9     |
| Average Age (Male)   | 29.8     | 41.1     | 46.4     |
| Average Age (Female) | 50.0     | 50.0     | 51.