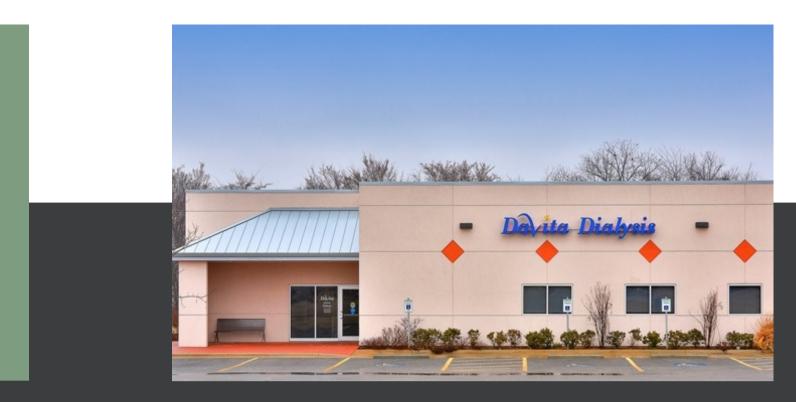

Medical Office Building | For Sale / Lease \$1,500,000 or \$18/SF +NNN | 5,700 SF | 1 Acre

# 1111 NEO LOOP RD GROVE, OK 74344

# **Property Highlights**

STAND-ALONE MEDICAL OFFICE BUILDING FOR SALE/LEASE IN THE GROVE BUSINESS PARK