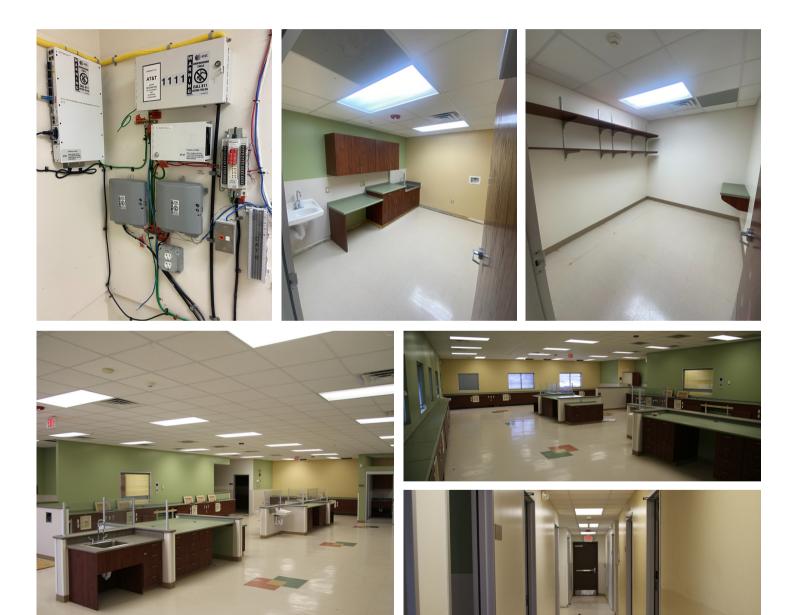

# Medical Office Building | For Sale / Lease **PROPERTY PHOTOS**

### 1111 NEO LOOP RD | GROVE, OK 74344

NEIL DAILEY, SIOR Broker Associate 918.853.7337 ndailey@mcgrawcp.com