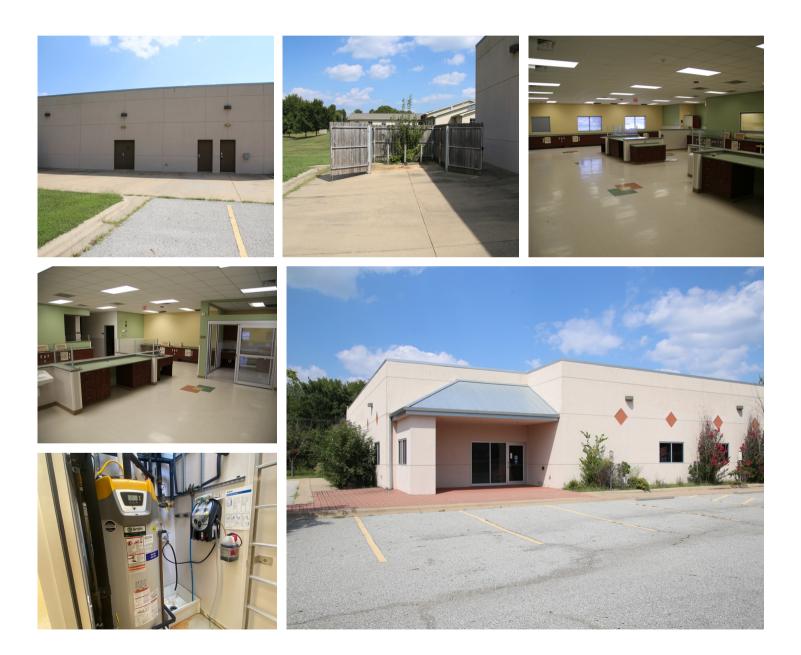

# Medical Office Building | For Sale / Lease **PROPERTY PHOTOS**

## 1111 NEO LOOP RD | GROVE, OK 74344

NEIL DAILEY, SIOR Broker Associate 918.853.7337 ndailey@mcgrawcp.com