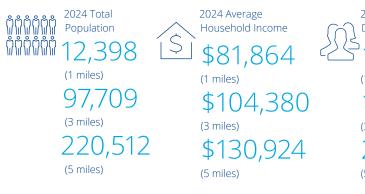

# Demographics

2024 Total Daytime Population 19,094 (1 miles) 118,505 (3 miles) 261,729 (5 miles) Contact us: