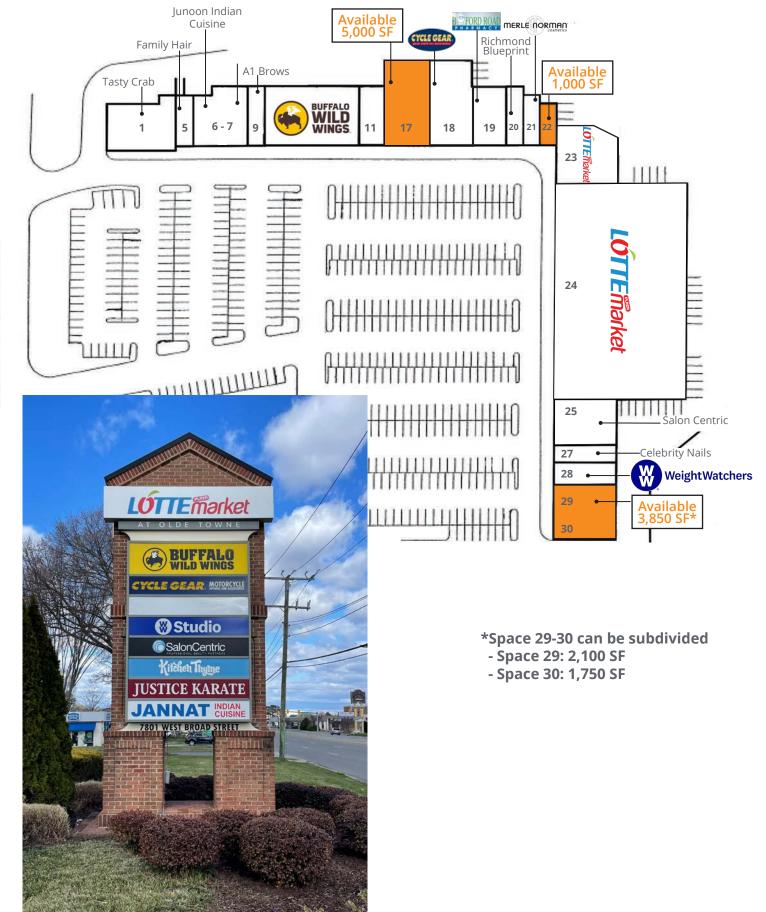

# Olde Towne Shopping Center Richmond, VA

- Spaces available:
  - 1,000 SF
  - 3,850 SF (can be subdivided into 1,750 SF and 2,100 SF) - 5,000 SF
- Anchor tenants: Buffalo Wild Wings & Lotte Plaza Market
- Amenities include: dedicated left turn lane, pylon sign with available panel & signalized intersection
- Excellent daytime population
- Excellent visibility
- 36,000 VPD on West Broad Street
- GLA: 91,494 SF
- B-3 zoning