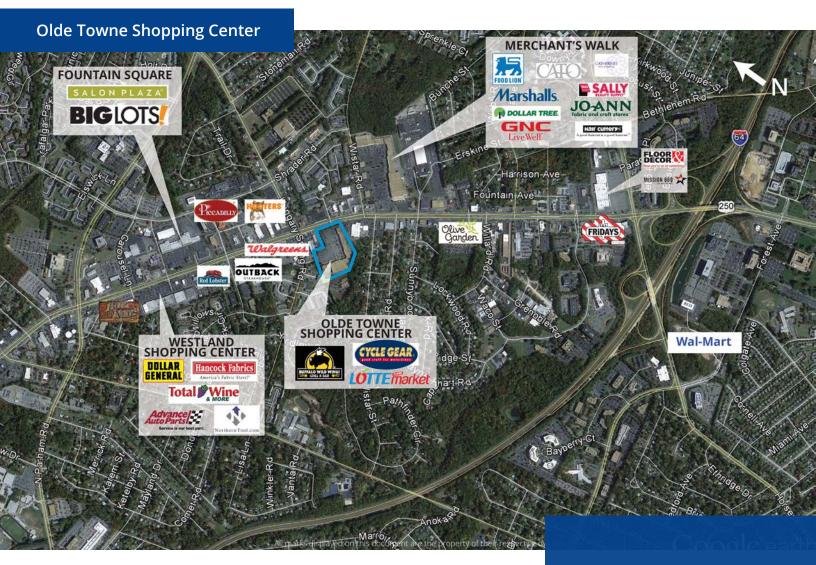

# Join New Anchor Lotte Plaza Market

## **Robby Brownfield**

Senior Vice President +1 804 267 7227 robby.brownfield@colliers.com

## **Rob Black**

Senior Vice President +1 804 267 7203 rob.black@colliers.com

2221 Edward Holland Dr Suite 600 | Richmond, VA P: +1 804 320 5500 colliers.com/richmond

# Olde Towne Shopping Center Richmond, VA

- Spaces available:
  - 1,000 SF
  - 3,850 SF (can be subdivided into 1,750 SF and 2,100 SF) - 5,000 SF
- Anchor tenants: Buffalo Wild Wings & Lotte Plaza Market
- Amenities include: dedicated left turn lane, pylon sign with available panel & signalized intersection
- Excellent daytime population
- Excellent visibility
- 36,000 VPD on West Broad Street
- GLA: 91,494 SF
- B-3 zoning

# **Olde Towne Shopping Center**





# Demographics



2024 Total Daytime Population 19,094 (1 miles) 118,505 (3 miles) 261,729 (5 miles) Contact us:

## **Robby Brownfield**

Senior Vice President +1 804 267 7227 robby.brownfield@colliers.com

## **Rob Black**

Senior Vice President +1 804 267 7203 rob.black@colliers.com

Copyright © 2024 Colliers International. Information herein has been obtained from sources deemed reliable, however its accuracy cannot be guaranteed. The user is required to conduct their own due diligence and verification.

**Colliers International** 

2221 Edward Holland Dr Suite 600 | Richmond, VA P: +1 804 320 5500 colliers.com/richmond