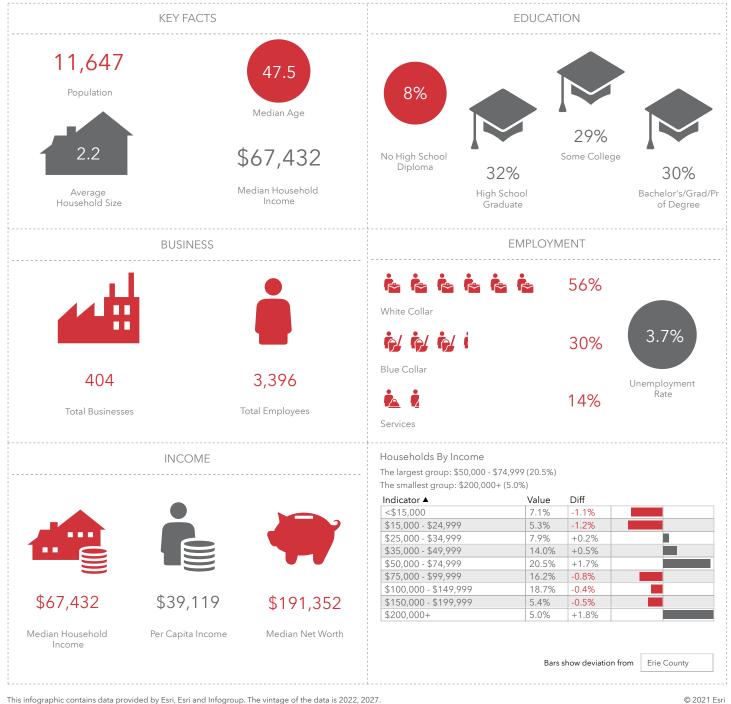

### DEMOGRAPHICS 1 MILE

This infographic contains data provided by Esri, Esri and Infogroup. The vintage of the data is 2022, 2027.