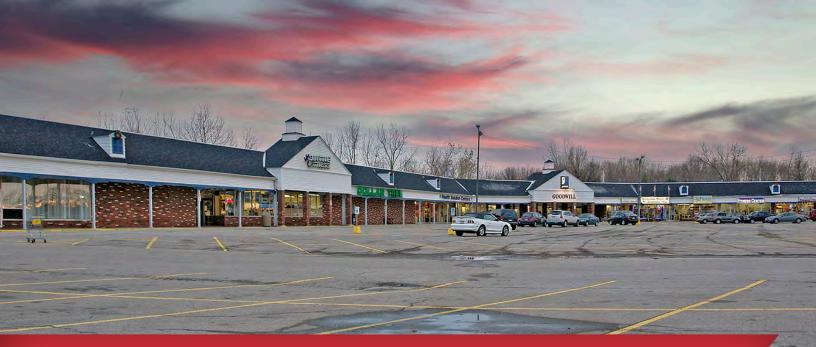

# 4705-4813 Liberty Ave., Vermilion, OH

#### **Property Features**

- Four suites available
- High traffic area off SR-6
- Variety of suites ranging from 2,000 7,600 SF
- Zoned retail/office/showroom
- Signage available
- Signalized intersection

# SITE PLAN & AVAILABLE SPACE

| South Shore Plaza<br>Vermilion, Ohio                                          | SUITE     | TENANT                  |
|-------------------------------------------------------------------------------|-----------|-------------------------|
| Vermilion, Ohio                                                               | 4705      | Dollar General          |
| DOLLAR                                                                        | 4709      | Flame Tobacco & Vape    |
| BERTY                                                                         | 4712      | Doc's Open Box          |
| UBL Flame Tobacco                                                             | 4721      | Anytime Fitness         |
| Doc's Open Box                                                                | 4723      | Dollar Tree             |
|                                                                               | 4722      | Health Solution Centers |
| FIESTA BB GITTO a head/Margabox                                               | 4741      | VACANT                  |
| CANCUN                                                                        | 4761      | Harbourtown Marine      |
|                                                                               | 4765      | Harbourtown Marine      |
| Dollar Tree                                                                   | 4767      | Hometown Bakery         |
| Harbourtown Marine Health Solution Centers                                    | 4769      | VACANT                  |
| 385                                                                           | 4771      | Game Stop               |
| Susie's Homestyle Cafe Game Shop                                              | 4788      | True Value Hardward     |
| Lucky Chinese                                                                 | 4789      | Susie's Homestyle Cafe  |
| Lucky Chinese #4741 • 6,690 SF                                                | 4793      | Lucky Chinese           |
| Sugar Crush Candy                                                             | 4799      | Sugar Crush Candy       |
| table a Oule                                                                  | 4801      | Ruff & Fluff            |
| Salty Critter                                                                 | 4803-4805 | VACANT                  |
| #4769 • 3,000 SF                                                              | 4807      | VACANT                  |
| Nuff & Fluff                                                                  | 4809      | Salty Critter           |
| #4803-4805 • 5,600 SF                                                         | 4811      | Harborview Storage      |
| 研 #4003-4003 • 5,000 SF                                                       |           |                         |
| Endgeport D #4807 • 2,000 SF                                                  |           | TAND ALONE              |
| 2<br>2<br>1                                                                   | 4783      | McDonalds               |
| B. C. Ditte                                                                   | 4812      | Conrads                 |
| #4803-4805 • 5,600 SF<br>#4807 • 2,000 SF<br>Bridgeport D<br>#4807 • 2,000 SF |           |                         |