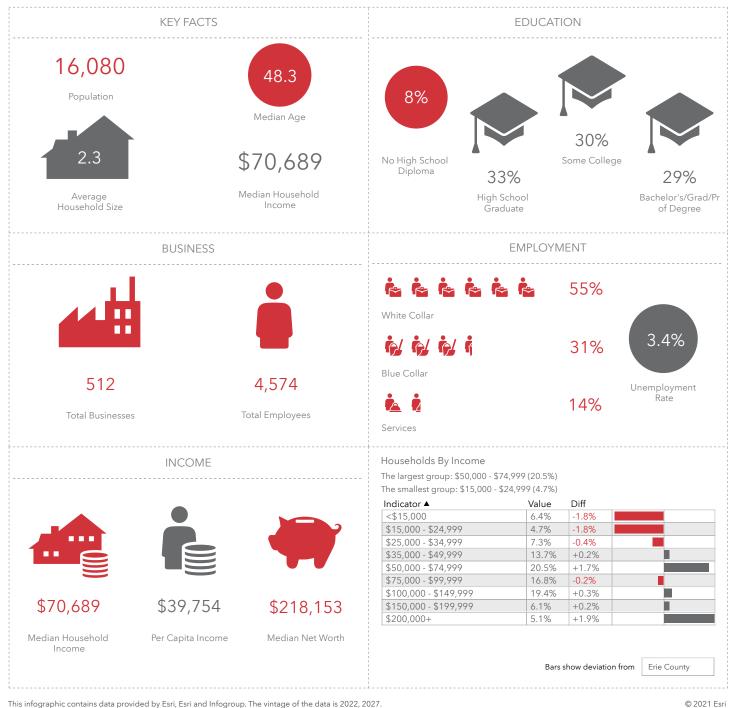

### DEMOGRAPHICS 3 MILES

This infographic contains data provided by Esri, Esri and Infogroup. The vintage of the data is 2022, 2027.