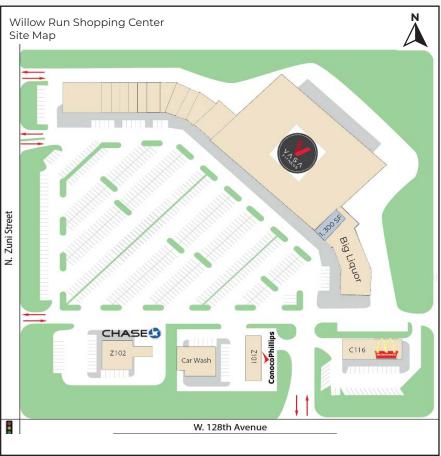

## **Prime Retail Space for Sublease in** Willow Run

Available Space 1,300 sq. ft.

Lease Rate / Month Gross \$2,800\*

\*Not Including Utilities

- Small Retail Space Next to Big Liquor Warehouse
- New Anchor, VASA Fitness, Now Open!
- Twenty Feet of Glass Frontage with Awning, Exterior Signage Opportunity & Great Foot Traffic
- Open Retail Area with Small Office & Private Restroom
- Convenient to I-25 & 287 at the Signaled Corner of Zuni & 128th
- Ample Parking, Easy Access, & Great Visibility
- Sublessor Offering Flexible Term Length Up to 8 Years