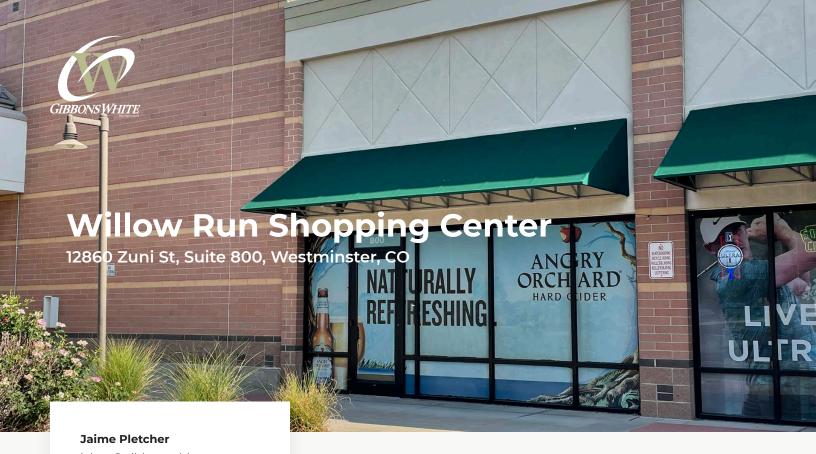

## **Prime Retail Space for Sublease in** Willow Run

Available Space 1,300 sq. ft.

Lease Rate / Month Gross \$2,800\*

\*Not Including Utilities

- Small Retail Space Next to Big Liquor Warehouse
- New Anchor, VASA Fitness, Now Open!
- Twenty Feet of Glass Frontage with Awning, Exterior Signage Opportunity & Great Foot Traffic
- Open Retail Area with Small Office & Private Restroom
- Convenient to I-25 & 287 at the Signaled Corner of Zuni & 128th
- Ample Parking, Easy Access, & Great Visibility
- Sublessor Offering Flexible Term Length Up to 8 Years