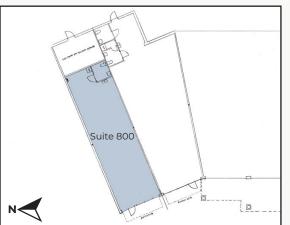

## **Prime Retail Space for Sublease in** Willow Run

Available Space 1,300 sq. ft.

Lease Rate / Month Gross \$2,800\*

\*Not Including Utilities

- Small Retail Space Next to Big Liquor Warehouse
- New Anchor, VASA Fitness, Now Open!
- Twenty Feet of Glass Frontage with Awning, Exterior Signage Opportunity & Great Foot Traffic
- Open Retail Area with Small Office & Private Restroom
- Convenient to I-25 & 287 at the Signaled Corner of Zuni & 128th
- Ample Parking, Easy Access, & Great Visibility
- Sublessor Offering Flexible Term Length Up to 8 Years