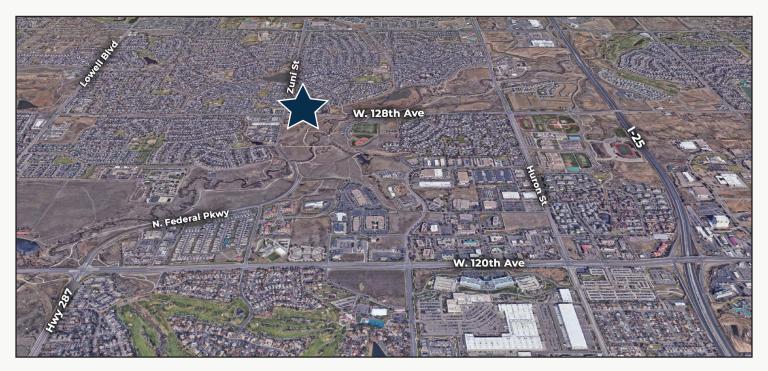

## **Prime Retail Space for Sublease in** Willow Run

Available Space 1,300 sq. ft.

Lease Rate / Month Gross \$2,800\*

\*Not Including Utilities

- Small Retail Space Next to Big Liquor Warehouse
- New Anchor, VASA Fitness, Now Open!
- Twenty Feet of Glass Frontage with Awning, Exterior Signage Opportunity & Great Foot Traffic
- Open Retail Area with Small Office & Private Restroom
- Convenient to I-25 & 287 at the Signaled Corner of Zuni & 128th
- Ample Parking, Easy Access, & Great Visibility
- Sublessor Offering Flexible Term Length Up to 8 Years