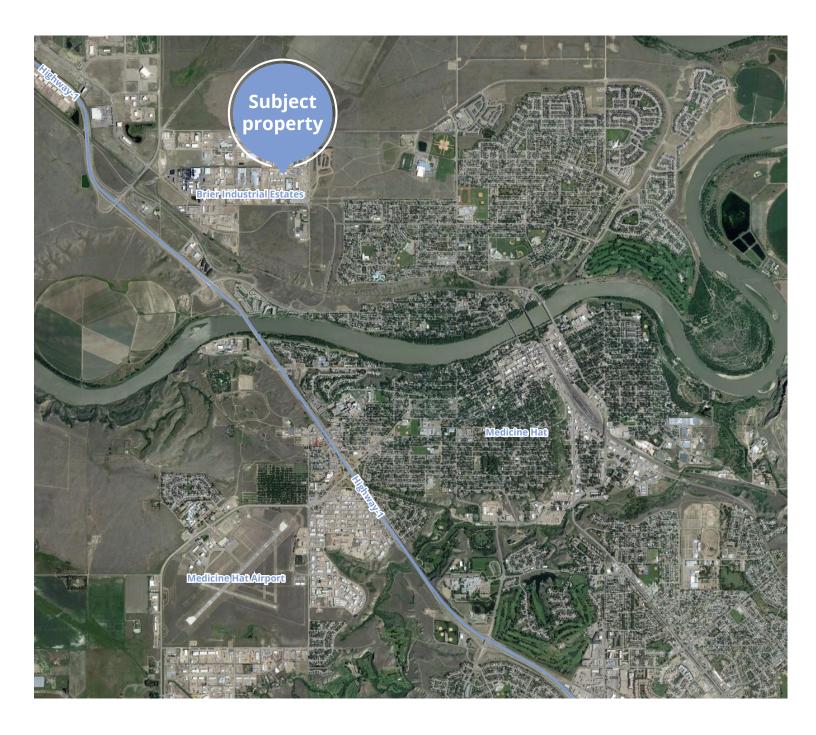

### Location

Situated in Medicine Hat, Alberta, this site offers up to 3.93 acres of yard within Brier Industrial Estates. The property has immediate access to Highway-1 and Medicine Hat Airport.

### Location

Situated in Medicine Hat, Alberta, this site offers up to 2.04 acres of yard within Brier Industrial Estates. The property has immediate access to Highway-1 and Medicine Hat Airport.

### Location

Situated in Medicine Hat, Alberta, this site offers up to 1.56 acres of yard within Brier Industrial Estates. The property has immediate access to Highway-1 and Medicine Hat Airport.