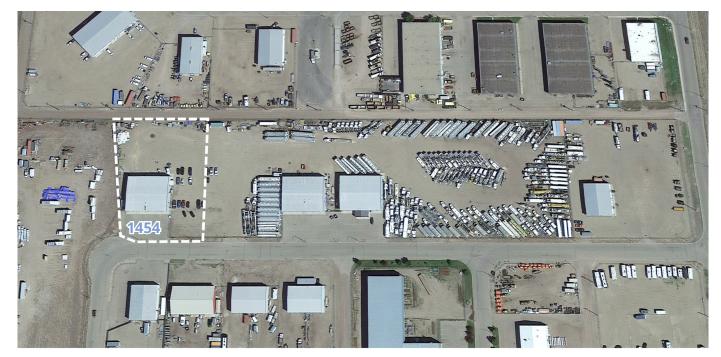

1454

**Building:** ± 8,000 sf

Lot Size:

1.56 acres

1448

**Building:** ± 8,500 sf

Lot Size: 2.04 acres 1442

**Building:** ± 8,500 sf

Lot Size: 3.93 acres **Total** 

**Building:** ± 25,000 sf

Lot Size: 7.53 acres

### Location

Situated in Medicine Hat, Alberta, this site offers up to 3.93 acres of yard within Brier Industrial Estates. The property has immediate access to Highway-1 and Medicine Hat Airport.

### Location

Situated in Medicine Hat, Alberta, this site offers up to 1.56 acres of yard within Brier Industrial Estates. The property has immediate access to Highway-1 and Medicine Hat Airport.