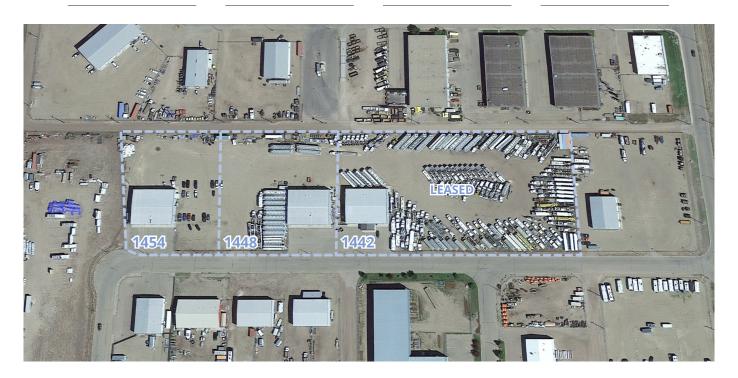

1454

**Building:** ± 8,000 sf

Lot Size:

1.56 acres

1448

**Building:** ± 8,500 sf

Lot Size: 2.04 acres 1442

**Building:** ± 8,500 sf

Lot Size: 3.93 acres **Total** 

**Building:** ± 25,000 sf

Lot Size: 7.53 acres

#### **AVAILABILITY**

LEASED