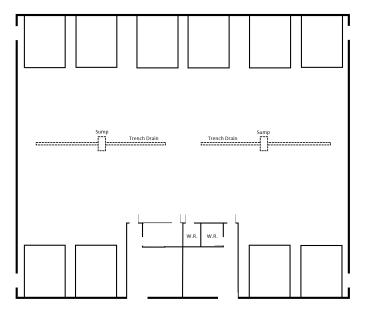

8                |            |
|---------------------|------------|
| Office/<br>showroom | ± 743 sf   |
| Warehouse           | ± 7,757 sf |
| Total               | ± 8,500 sf |

### **Property Images**













ZONING

Industrial-General (I-G)

#### LOADING

10 drive-in doors (4 drive-through)

#### SITE SIZE

1.56 acres (fully secured and graded)

#### **POWER**

TBV

#### **AVAILABILITY**

Immediately

#### **NET RENT**

Market - Please Contact

#### **ADDITIONAL RENT**

TBV

# **Opportunity**

Avison Young is pleased to present the opportunity to lease ±8,000 sf of warehouse/yard space located in Calgary at 1454 Brier Estates Crescent (the "Property"). The Property is composed of 4 drive-through doors, a large secured yard space, and well-built office.

# **Property Floorplan**



### Location

Situated in Medicine Hat, Alberta, this site offers up to 1.56 acres of yard within Brier Industrial Estates. The property has immediate access to Highway-1 and Medicine Hat Airport.

### **Available area**

| 1454                |            |
|---------------------|------------|
| Office/<br>showroom | ± 700 sf   |
| Warehouse           | ± 7,300 sf |
| Total               | ± 8,000 sf |

### **Property Images**













#### Contact for more information

**Tyler Wellwood**, Principal 403 232 4386 tyler.wellwood@avisonyoung.com

**David Jantzie**, Principal 587 892 2291 david.jantzie@avisonyoung.com

Cody Arseneault, Associate 403 819 4400 cody.arseneault@avisonyoung.com

**Tristan Starzynski**, Associate 780 910 7894 tristan.starzynski@avisonyoung.com

Suite 4300 - 5