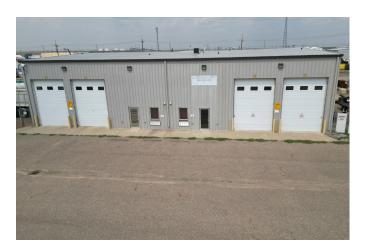

RENT**

Market - Please Contact

#### **ADDITIONAL RENT**

TBV

# **Opportunity**

Avison Young is pleased to present the opportunity to lease ±8,500 sf of warehouse/yard space located in Calgary at 1448 Brier Estates Crescent. The Property is composed of 4 drive-through doors, a large secured yard space, and a large reception area.

# **Property Floorplan**



### Location

Situated in Medicine Hat, Alberta, this site offers up to 2.04 acres of yard within Brier Industrial Estates. The property has immediate access to Highway-1 and Medicine Hat Airport.

### **Available area**

| 1448                |            |
|---------------------|------------|
| Office/<br>showroom | ± 743 sf   |
| Warehouse           | ± 7,757 sf |
| Total               | ± 8,500 sf |

### **Property Images**













ZONING

Industrial-General (I-G)

#### LOADING

10 drive-in doors (4 drive-through)

#### SITE SIZE

1.56 acres (fully secured and graded)

#### **POWER**

TBV

#### **AVAILABILITY**

Immediately

#### **NET RENT**

Market - Please Contact

#### **ADDITIONAL RENT**

TBV

# **Opportunity**

Avison Young is pleased to present the opportunity to lease ±8,000 sf of warehouse/yard space located in Calgary at 1454 Brier Estates Crescent (the "Property"). The Property is composed of 4 drive-through doors, a large secured yard space, and well-built office.

# **Property Floorplan**



### Location

Situated in Medicine Hat, Alberta, this site offers up to 1.56 acres of yard within Brier Industrial Estates. The property has immediate access to Highway-1 and Medicine Hat Airport.

### **Av