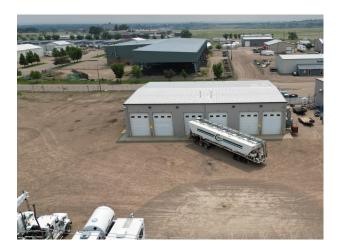

# **Opportunity**

Avison Young is pleased to present the opportunity to lease ±8,500 sf of warehouse/yard space located in Calgary at 1448 Brier Estates Crescent. The Property is composed of 4 drive-through doors, a large secured yard space, and a large reception area.

### **Property Images**

ZONING

Industrial-General (I-G)