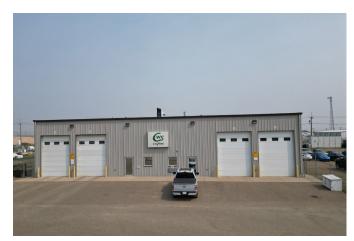

# **Opportunity**

Avison Young is pleased to present the opportunity to lease ±8,000 sf of warehouse/yard space located in Calgary at 1454 Brier Estates Crescent (the "Property"). The Property is composed of 4 drive-through doors, a large secured yard space, and well-built office.

### Location

Situated in Medicine Hat, Alberta, this site offers up to 1.56 acres of yard within Brier Industrial Estates. The property has immediate access to Highway-1 and Medicine Hat Airport.

### **Available area**

| 1454                |            |
|---------------------|------------|
| Office/<br>showroom | ± 700 sf   |
| Warehouse           | ± 7,300 sf |
| Total               | ± 8,000 sf |

### **Property Images**