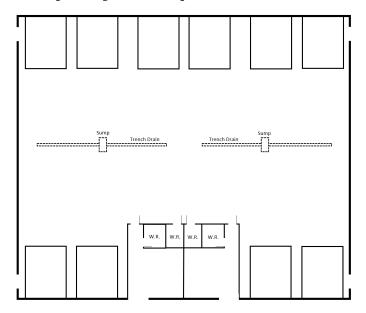

| 1442                |            |
|---------------------|------------|
| Office/<br>showroom | ± 1,284 sf |
| Warehouse           | ± 7,216 sf |
| Total               | ± 8,500 sf |

### **Property Images**













ZONING

Industrial-General (I-G)

#### LOADING

10 drive-in doors (4 drive-through)

#### SITE SIZE

2.04 acres (fully secured and graded)

#### **POWER**

TBV

#### **AVAILABILITY**

**Immediately** 

#### **NET RENT**

Market - Please Contact

#### **ADDITIONAL RENT**

TBV

# **Opportunity**

Avison Young is pleased to present the opportunity to lease ±8,500 sf of warehouse/yard space located in Calgary at 1448 Brier Estates Crescent. The Property is composed of 4 drive-through doors, a large secured yard space, and a large reception area.

# **Property Floorplan**



### Location

Situated in Medicine Hat, Alberta, this site offers up to 2.04 acres of yard within Brier Industrial Estates. The property has immediate access to Highway-1 and Medicine Hat Airport.

### **Available area**

| 1448                |            |
|---------------------|------------|
| Office/<br>showroom | ± 743 sf   |
| Warehouse           | ± 7,757 sf |
| Total               | ± 8,500 sf |

### **Property Images**













ZONING

Industrial-General (I-G)

#### LOADING

10 drive-in doors (4 drive-through)

#### SITE SIZE

1.56 acres (fully secured and graded)

#### **POWER**

TBV

#### **AVAILABILITY**

Immediately

#### **NET RENT**

Market - Please Contact

#### **ADDITIONAL RENT**

TBV

# **Opportunity**

Avison Young is pleased to present the opportunity to lease ±8