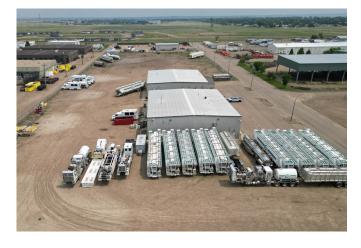

#### SITE SIZE

3.93 acres (fully secured and graded)

#### SITE SIZE

2.04 acres (fully secured and graded)

#### SITE SIZE

1.56 acres (fully secured and graded)