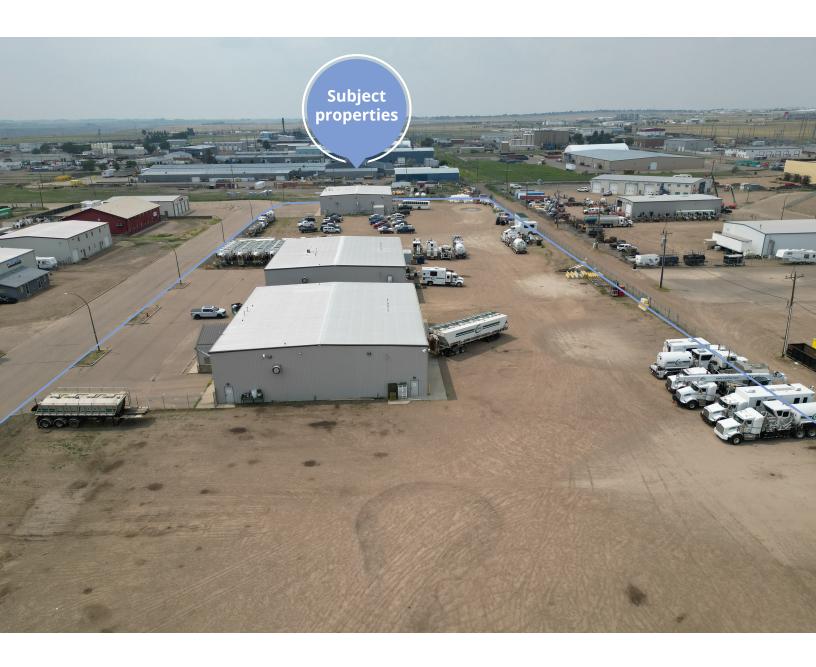

# For Sale / Lease 1442-1454 Brier Estates Crescent NW

Medicine Hat, Alberta

Avison Young is pleased to present the opportunity to lease  $\pm$  8,500-25,000 sf of warehouse/shop space within Northwest Medicine Hat.

### **Opportunity**

Avison Young is pleased to present the unique opportunity to purchase all three properties located along Brier Estates Crescent in Medicine Hat, Alberta. With immediate access to Highway-1, these properties offer ample, secured yard and functional shop space.

### Location

Situated in Medicine Hat, Alberta, this site offers up to 3.93 acres of yard within Brier Industrial Estates. The property has immediate access to Highway-1 and Medicine Hat Airport.

### Location

Situated in Medicine Hat, Alberta, this site offers up to 2.04 acres of yard within Brier Industrial Estates. The property has immediate access to Highway-1 and Medicine Hat Airport.

### Location

Situated in Medicine Hat, Alberta, this site offers up to 1.56 acres of yard within Brier Industrial Estates. The property has immediate access to Highway-1 and Medicine Hat Airport.