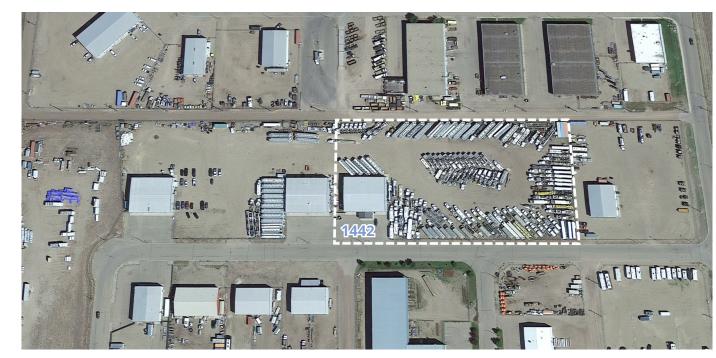

### **Opportunity**

Avison Young is pleased to present the unique opportunity to purchase all three properties located along Brier Estates Crescent in Medicine Hat, Alberta. With immediate access to Highway-1, these properties offer ample, secured yard and functional shop space.

### Location

Situated in Medicine Hat, Alberta, this site offers up to 3.93 acres of yard within Brier Industrial Estates. The property has immediate access to Highway-1 and Medicine Hat Airport.

### Location

Situated in Medicine Hat, Alberta, this site offers up to 2.04 acres of yard within Brier Industrial Estates. The property has immediate access to Highway-1 and Medicine Hat Airport.

### Location

Situated in Medicine Hat, Alberta, this site offers up to 1.56 acres of yard within Brier Industrial Estates. The property has immediate access to Highway-1 and Medicine Hat Airport.