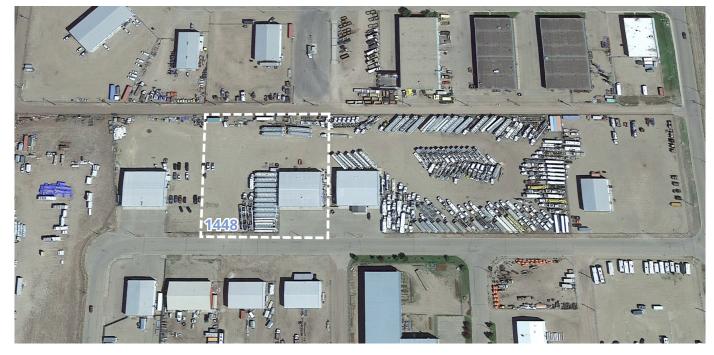

1454

**Building:** ± 8,000 sf

Lot Size:

1.56 acres

1448

**Building:** ± 8,500 sf

Lot Size: 2.04 acres 1442

**Building:** ± 8,500 sf

Lot Size: 3.93 acres **Total** 

**Building:** ± 25,000 sf

Lot Size: 7.53 acres

### Location

Situated in Medicine Hat, Alberta, this site offers up to 3.93 acres of yard within Brier Industrial Estates. The property has immediate access to Highway-1 and Medicine Hat Airport.

### Location

Situated in Medicine Hat, Alberta, this site offers up to 2.04 acres of yard within Brier Industrial Estates. The property has immediate access to Highway-1 and Medicine Hat Airport.