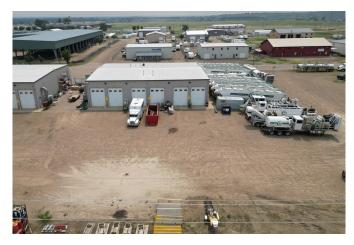

### **Opportunity**

Avison Young is pleased to present the unique opportunity to purchase all three properties located along Brier Estates Crescent in Medicine Hat, Alberta. With immediate access to Highway-1, these properties offer ample, secured yard and functional shop space.

### Location

Situated in Medicine Hat, Alberta, this site offers up to 3.93 acres of yard within Brier Industrial Estates. The property has immediate access to Highway-1 and Medicine Hat Airport.

### Location

Situated in Medicine Hat, Alberta, this site offers up to 2.04 acres of yard within Brier Industrial Estates. The property has immediate access to Highway-1 and Medicine Hat Airport.

### Location

Situated in Medicine Hat, Alberta, this site offers up to 1.56 acres of yard within Brier Industrial Estates. The property has immediate access to Highway-1 and Medicine Hat Airport.