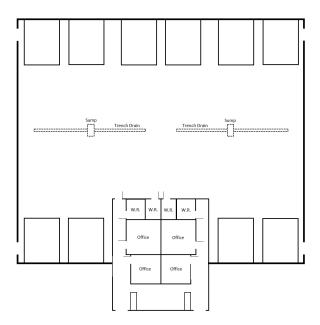

# **Property Floorplan**

### **Available area**

| 1442                |            |
|---------------------|------------|
| Office/<br>showroom | ± 1,284 sf |
| Warehouse           | ± 7,216 sf |
| Total               | ± 8,500 sf |

### **Available area**

| 1448                |            |
|---------------------|------------|
| Office/<br>showroom | ± 743 sf   |
| Warehouse           | ± 7,757 sf |
| Total               | ± 8,500 sf |

### **Available area**

| 1454                |            |
|---------------------|------------|
| Office/<br>showroom | ± 700 sf   |
| Warehouse           | ± 7,300 sf |
| Total               | ± 8,000 sf |