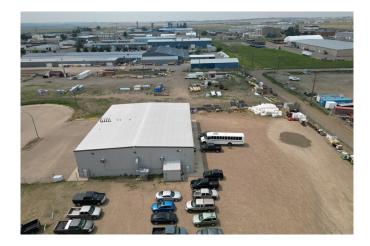

# **Opportunity**

Avison Young is pleased to present the opportunity to lease ±8,000 sf of warehouse/yard space located in Calgary at 1454 Brier Estates Crescent (the "Property"). The Property is composed of 4 drive-through doors, a large secured yard space, and well-built office.

### Location

Situated in Medicine Hat, Alberta, this site offers up to 1.56 acres of yard within Brier Industrial Estates. The property has immediate access to Highway-1 and Medicine Hat Airport.

### **Available area**

| 1454                |            |
|---------------------|------------|
| Office/<br>showroom | ± 700 sf   |
| Warehouse           | ± 7,300 sf |
| Total               | ± 8,000 sf |

### **Property Images**