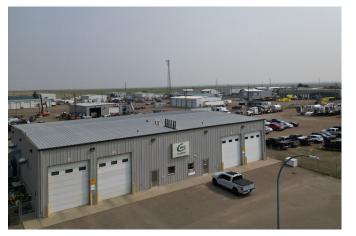

# **Opportunity**

Avison Young is pleased to present the opportunity to lease ±8,000 sf of warehouse/yard space located in Calgary at 1454 Brier Estates Crescent (the "Property"). The Property is composed of 4 drive-through doors, a large secured yard space, and well-built office.

### Location

Situated in Medicine Hat, Alberta, this site offers up to 1.56 acres of yard within Brier Industrial Estates. The property has immediate access to Highway-1 and Medicine Hat Airport.

### **Available area**

| 1454                |            |
|---------------------|------------|
| Office/<br>showroom | ± 700 sf   |
| Warehouse           | ± 7,300 sf |
| Total               | ± 8,000 sf |

### **Property Images**