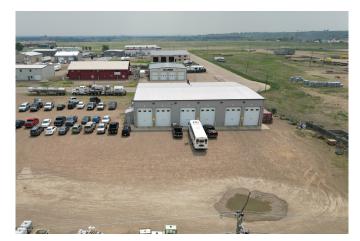

arket - Please Contact

#### **ADDITIONAL RENT**

TBV

# **Opportunity**

Avison Young is pleased to present the opportunity to lease ±8,000 sf of warehouse/yard space located in Calgary at 1454 Brier Estates Crescent (the "Property"). The Property is composed of 4 drive-through doors, a large secured yard space, and well-built office.

# **Property Floorplan**



### Location

Situated in Medicine Hat, Alberta, this site offers up to 1.56 acres of yard within Brier Industrial Estates. The property has immediate access to Highway-1 and Medicine Hat Airport.

### **Available area**

| 1454                |            |
|---------------------|------------|
| Office/<br>showroom | ± 700 sf   |
| Warehouse           | ± 7,300 sf |
| Total               | ± 8,000 sf |

### **Property Images**













#### Contact for more information

**Tyler Wellwood**, Principal 403 232 4386 tyler.wellwood@avisonyoung.com

**David Jantzie**, Principal 587 892 2291 david.jantzie@avisonyoung.com

Cody Arseneault, Associate 403 819 4400 cody.arseneault@avisonyoung.com

**Tristan Starzynski**, Associate 780 910 7894 tristan.starzynski@avisonyoung.com

Suite 4300 - 525 8 Avenue SW Calgary, AB T2P 1G1, Canada

avisonyoung.ca