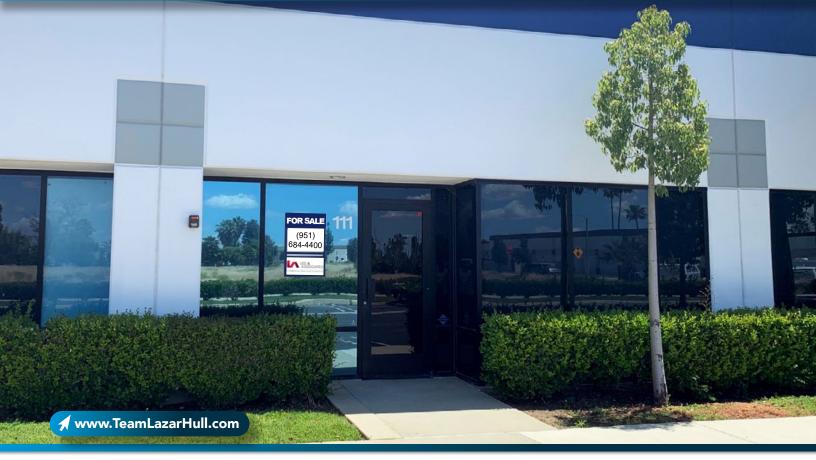

## FOR SALE: ±1,760 SF INDUSTRIAL UNIT

22620 GOLDNECREST DR. UNIT D111, MORENO VALLEY, CA 92553

### **PROPERTY** HIGHLIGHTS

- ± 726 SF Office
- ± 1,034 SF Warehouse Area
- Two Private Offices, Reception Area, Single Stall Restroom
- Ample Parking
- 10' x 10' Rear Ground Roll-up Door
- Located off of the 215 and 60 Freeways at **Cactus Avenue**
- Flexible BP Zoning: Industrial/Business Park
- Asking: \$475,00.00