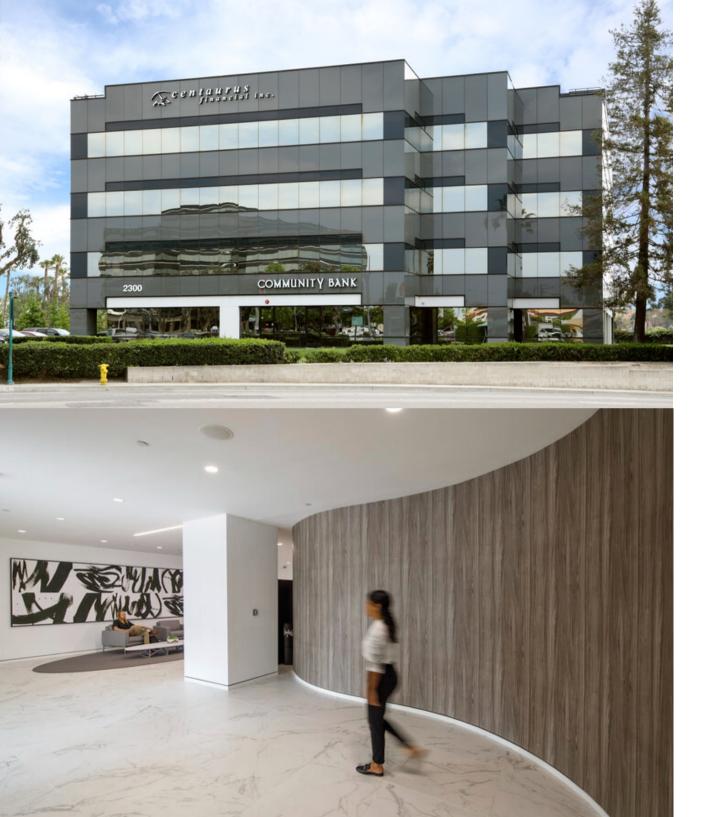

p-and-coming and amenity rich area of the Platinum Triangle and is directly adjacent to Angels Stadium and the Honda Center. The property benefits from its close proximity to the Anaheim Regional Transportaion Intermodal Center (ARCTIC) providing public transportation as well as ease of ingress/egress via the 5 and 57 freeways.

#### **Move-In Ready Office Spaces**

Move-In ready office spaces are ready and available equipped with new carpet, paint, lighting, ceiling tiles, and break-rooms.





#### More than just an office building

Stadium Towers blends the flexibility of low-rise office and the look of high-image office buildings. Strategically located in an area of innovation and forward-thinking businesses, Stadium Towers is a great fit for tenants of all kinds. 68,102 SF 4 Stories



#### **On-site Amenities**

- Free Surface Parking Site
- Adjacent
   Retail/Restaurants
- New Ownership and Management dedicated to best in class service

#### **Nearby Amenities**

- Angels Stadium
  - Home to the Los
     Angeles Angels of
     Anaheim
- Honda Center
  - Home to the Anaheim
     Ducks
- City National Grove of Anaheim
- Anaheim Regional Transportation Intermodal Center (ARTIC)
- The Catch Restaurant Noble
- Ale Works Brewery Pique
- (see following page)



Anaheim's brand-new premier retail plaza centered in the exclusive Platinum Triangle.

Current Tenants Include:

Tenants

15,710 SF of Retail













### Lincoln

## Thank You

Robin Singh rsingh@lpc.com C: 704-975-9130 O: 949-415-5026

Garrick Shupe gshupe@lpc.com O: 949-415-5031