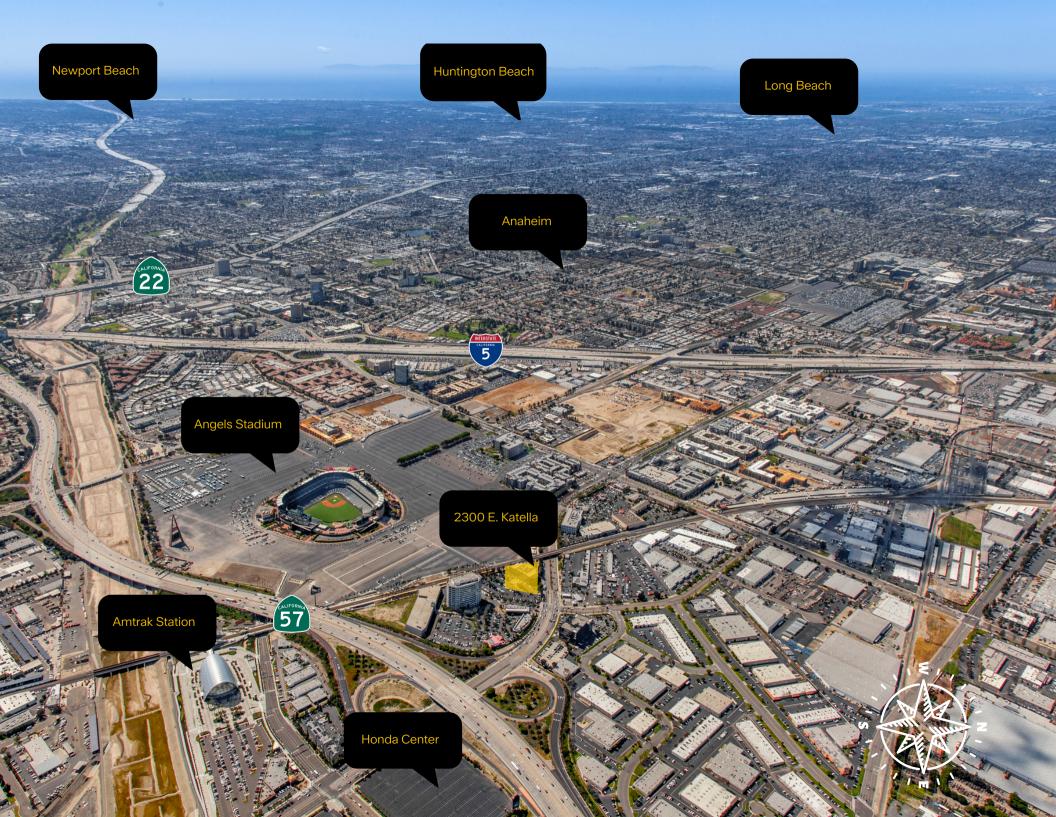

#### **Prime Location**

Stadium Towers is centrally located in the up-and-coming and amenity rich area of the Platinum Triangle and is directly adjacent to Angels Stadium and the Honda Center. The property benefits from its close proximity to the Anaheim Regional Transportaion Intermodal Center (ARCTIC) providing public transportation as well as ease of ingress/egress via the 5 and 57 freeways.

#### **Nearby Amenities**

- Angels Stadium
  - Home to the Los
     Angeles Angels of
     Anaheim
- Honda Center
  - Home to the Anaheim
     Ducks
- City National Grove of Anaheim
- Anaheim Regional Transportation Intermodal Center (ARTIC)
- The Catch Restaurant Noble
- Ale Works Brewery Pique
- (see following page)