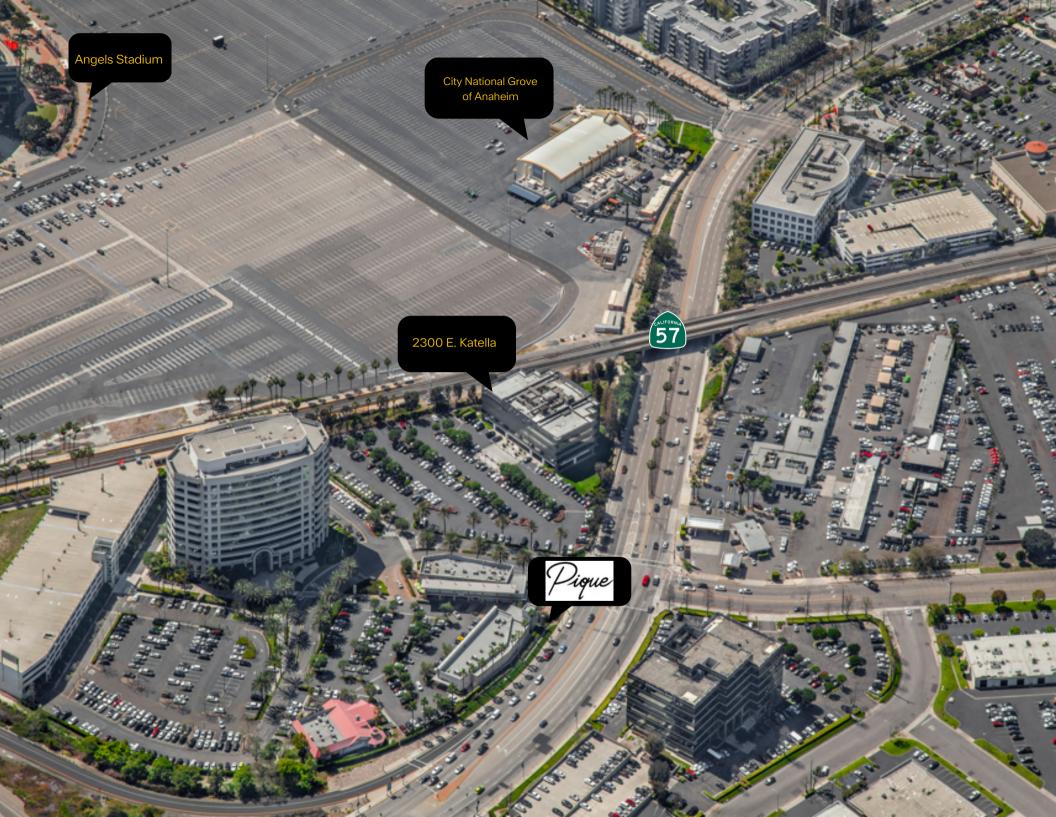

#### **Prime Location**

Stadium Towers is centrally located in the up-and-coming and amenity rich area of the Platinum Triangle and is directly adjacent to Angels Stadium and the Honda Center. The property benefits from its close proximity to the Anaheim Regional Transportaion Intermodal Center (ARCTIC) providing public transportation as well as ease of ingress/egress via the 5 and 57 freeways.

#### **Nearby Amenities**

- Angels Stadium
  - Home to the Los
     Angeles Angels of
     Anaheim
- Honda Center
  - Home to the Anaheim
     Ducks
- City National Grove of Anaheim
- Anaheim Regional Transportation Intermodal Center (ARTIC)
- The Catch Restaurant Noble
- Ale Works Brewery Pique
- (see following page)