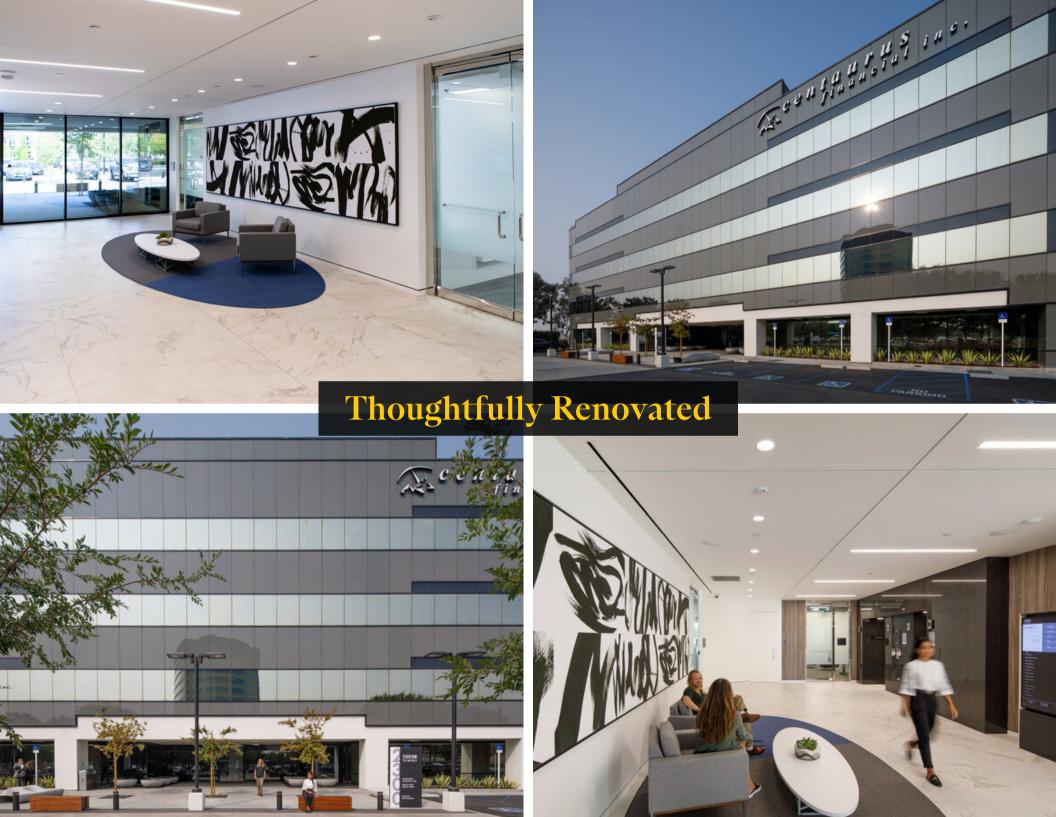

# Updated and Stylish Lobby

#### **Move-In Ready Office Spaces**

Move-In ready office spaces are ready and available equipped with new carpet, paint, lighting, ceiling tiles, and break-rooms.