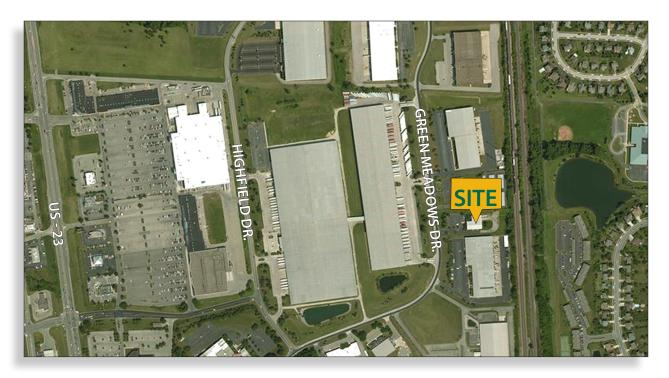

### Location:

- Less than 1 mile to US-23
- 4 miles to I-71
- Close proximity to national, regional, local distribution/ warehousing companies, post office, restaurants and shopping