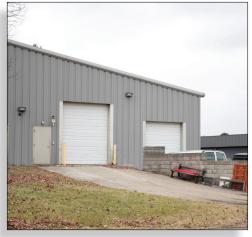

#### **Property:**

- Office/warehouse building
- Situated on 2.11 acres of land
- ± 16,334 Sq. Ft. available
- $\pm$  4,826 Sq. Ft. of office space
- Ample parking

### **Property Specifications:**

- +  $\pm$  16,334 Sq. Ft. free standing building
- Situated on  $\pm 2.11$  acres
- $\pm$  4,826 Sq. Ft. office space
- 3 phase 208 volt/800 amps
- Ample parking
- Built in 1993