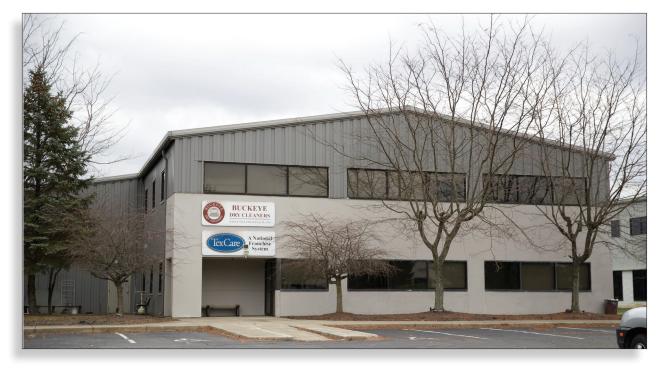

## **INDUSTRIAL FOR SALE**

#### **Property:**

- Office/warehouse building
- Situated on 2.11 acres of land
- ± 16,334 Sq. Ft. available
- $\pm$  4,826 Sq. Ft. of office space
- Ample parking

### **Property Specifications:**

- +  $\pm$  16,334 Sq. Ft. free standing building
- Situated on  $\pm 2.11$  acres
- $\pm$  4,826 Sq. Ft. office space
- 3 phase 208 volt/800 amps
- Ample parking
- Built in 1993