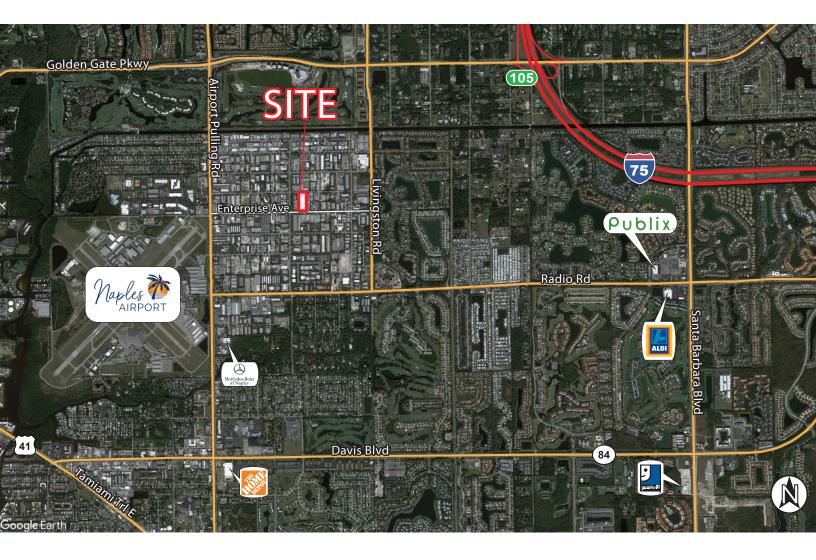

#### **PROPERTY FEATURES**

UNIT A,B,C: 7,525 SF - **Available April 1, 2025** 

LEASE RATE: \$19.00 / SF NNN

OP EXPENSES: \$6.83 / SF

LOCATION: Located just east of Airport Pulling Road, and

2.4± miles from the intersection of Golden

Gate Parkway & I-75

CLEAR HEIGHT: 17'

LOADING: Ramp on East Side, Straight Job Loading Dock

on West Side

O/H DOORS: Multiple Dock High Doors

POWER: 125 AMP, 3-phase electric, 208v

**STORM** 

**PROTECTION:** Hurricane Impact Windows