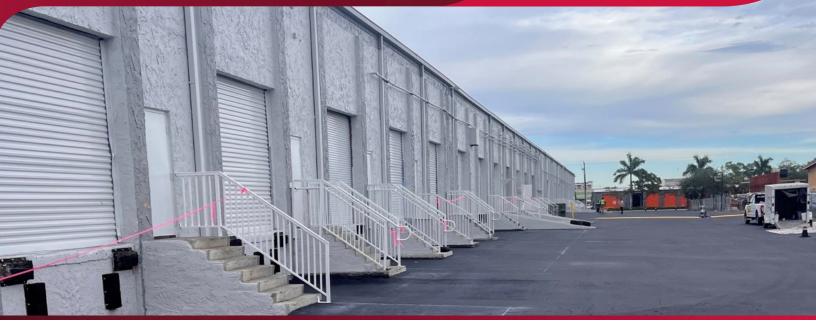

## NAPLES PRODUCTION PARK WAREHOUSE FOR LEASE

4227 ENTERPRISE AVENUE, UNIT A,B,C, NAPLES, FL 34104

#### **PROPERTY FEATURES**

UNIT A,B,C: 7,525 SF - **Available April 1, 2025** 

LEASE RATE: \$19.00 / SF NNN

OP EXPENSES: \$6.83 / SF

LOCATION: Located just east of Airport Pulling Road, and

2.4± miles from the intersection of Golden

Gate Parkway & I-75

CLEAR HEIGHT: 17'

LOADING: Ramp on East Side, Straight Job Loading Dock

on West Side

O/H DOORS: Multiple Dock High Doors

POWER: 125 AMP, 3-phase electric, 208v

**STORM** 

**PROTECTION:** Hurricane Impact Windows

**ZONING:** I - Industrial (Collier County)

Renovations currently underway include painting building exterior, new interior lighting, new black top, professional landscaping, and much more!

For more information please contact: