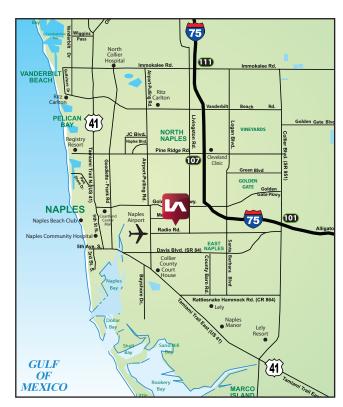

#### **PROPERTY FEATURES**

UNIT A,B,C: 7,525 SF - **Available April 1, 2025** 

LEASE RATE: \$19.00 / SF NNN

OP EXPENSES: \$6.83 / SF

LOCATION: Located just east of Airport Pulling Road, and

2.4± miles from the intersection of Golden

Gate Parkway & I-75

CLEAR HEIGHT: 17'

LOADING: Ramp on East Side, Straight Job Loading Dock

on West Side

O/H DOORS: Multiple Dock High Doors

POWER: 125 AMP, 3-phase electric, 208v

**STORM** 

**PROTECTION:** Hurricane Impact Windows