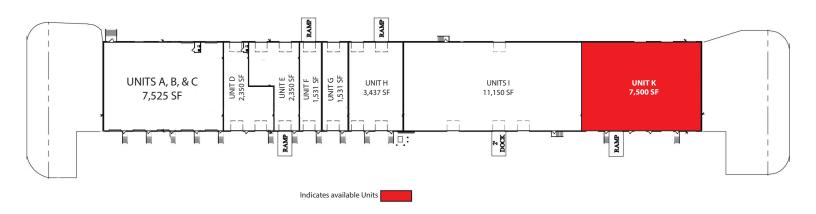

#### **PROPERTY FEATURES**

UNIT A,B,C: 7,525 SF - **Available April 1, 2025** 

LEASE RATE: \$19.00 / SF NNN

OP EXPENSES: \$6.83 / SF

LOCATION: Located just east of Airport Pulling Road, and

2.4± miles from the intersection of Golden