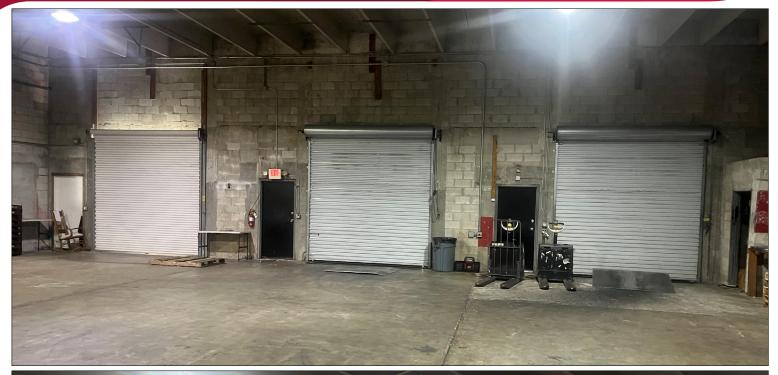

#### **PROPERTY FEATURES**

UNIT A,B,C: 7,525 SF - **Available April 1, 2025** 

LEASE RATE: \$19.00 / SF NNN

OP EXPENSES: \$6.83 / SF

LOCATION: Located just east of Airport Pulling Road, and

2.4± miles from the intersection of Golden

Gate Parkway & I-75

CLEAR HEIGHT: 17'

LOADING: Ramp on East Side, Straight Job Loading Dock

on West Side

O/H DOORS: Multiple Dock High Doors

POWER: 125 AMP, 3-phase electric, 208v

**STORM** 

**PROTECTION:** Hurricane Impact Windows

**ZONING:** I - Industrial (Collier County)

Renovations currently underway include painting building exterior, new interior lighting, new black top, professional landscaping, and much more!

For more information please contact: