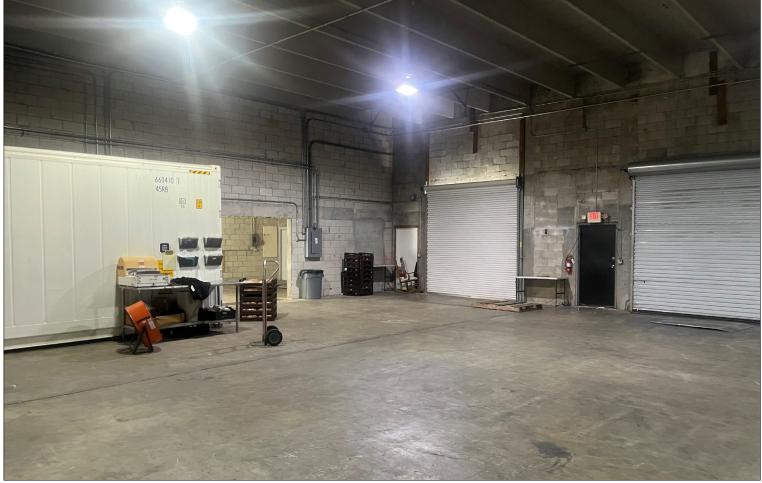

#### **PROPERTY FEATURES**

UNIT A,B,C: 7,525 SF - **Available April 1, 2025** 

LEASE RATE: \$19.00 / SF NNN

OP EXPENSES: \$6.83 / SF

LOCATION: Located just east of Airport Pulling Road, and

2.4± miles from the intersection of Golden

Gate Parkway & I-75

CLEAR HEIGHT: 17'

LOADING: Ramp on East Side, Straight Job Loading Dock

on West Side

O/H DOORS: Multiple Dock High Doors

POWER: 125 AMP, 3-phase electric, 208v

**STORM** 

**PROTECTION:** Hurricane Impact Windows

**ZONING:** I - Industrial (Collier County)

Renovations currently underway include painting building exterior, new interior lighting, new black top, professional landscaping, and much more!

For more information please contact: