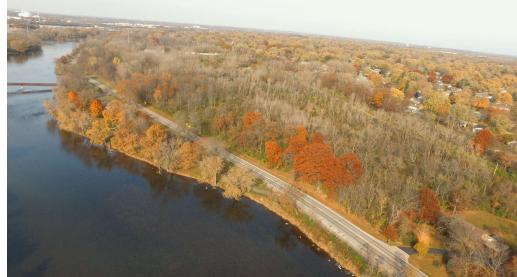

#### **PROPERTY OVERVIEW**

Rare riverside development opportunity on this nearly 7 acre wooded parcel overlooking Fox River. Site is ideal for multifamily, townhomes, assisted living facility, or detached single family homes. In addition to all recreational river activities, this location is contiguous to the expansive Fox River Trail, Violet Patch Park and Eagle Ridge Disc Golf Course. Sanitary sewer is on site with other utilities available. Property is immediately adjacent to incorporated Oswego, currently zoned R3 in unincorporated Kendall County.