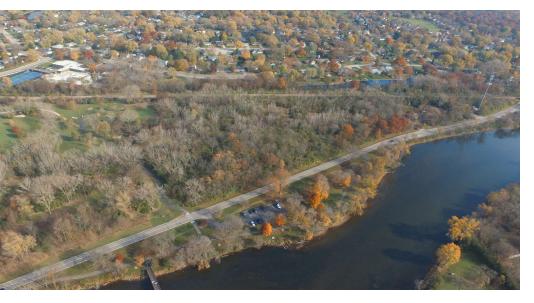

#### **PROPERTY OVERVIEW**

Rare riverside development opportunity on this nearly 7 acre wooded parcel overlooking Fox River. Site is ideal for multifamily, townhomes, assisted living facility, or detached single family homes. In addition to all recreational river activities, this location is contiguous to the expansive Fox River Trail, Violet Patch Park and Eagle Ridge Disc Golf Course. Sanitary sewer is on site with other utilities available. Property is immediately adjacent to incorporated Oswego, currently zoned R3 in unincorporated Kendall County.