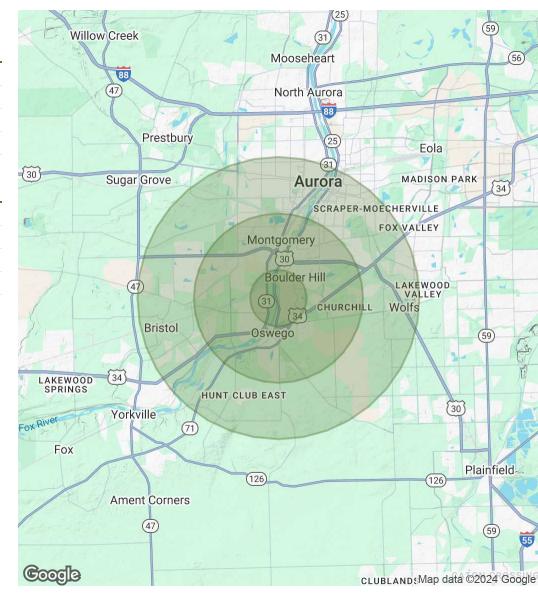

#### LAND - RESIDENTIAL FOR SALE

john greene Commercial | 1311 S Route 59, Naperville, IL 60564 | 630.229.2290

| POPULATION           | 1 MILE | 3 MILES | 5 MILES |
|----------------------|--------|---------|---------|
| Total Population     | 2,619  | 40,298  | 116,842 |
| Average Age          | 52.0   | 42.1    | 41.0    |
| Average Age (Male)   | 48.0   | 41.5    | 40.0    |
| Average Age (Female) | 53.6   | 42.4    | 41.2    |

| HOUSEHOLDS & INCOME | 1 MILE    | 3 MILES   | 5 MILES   |
|---------------------|-----------|-----------|-----------|
| Total Households    | 1,058     | 15,740    | 41,794    |
| # of Persons per HH | 2.5       | 2.6       | 2.8       |
| Average HH Income   | \$197,103 | \$132,672 | \$134,010 |
| Average House Value | \$523,804 | \$353,583 | \$335,259 |