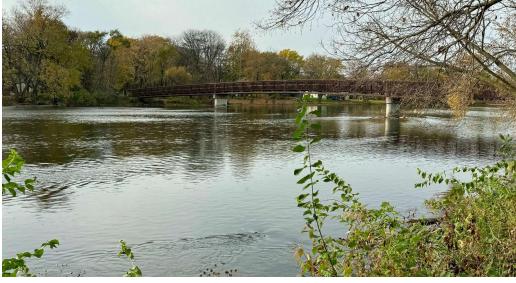

#### **PROPERTY OVERVIEW**

Rare riverside development opportunity on this nearly 7 acre wooded parcel overlooking Fox River. Site is ideal for multifamily, townhomes, assisted living facility, or detached single family homes. In addition to all recreational river activities, this location is contiguous to the expansive Fox River Trail, Violet Patch Park and Eagle Ridge Disc Golf Course. Sanitary sewer is on site with other utilities available. Property is immediately adjacent to incorporated Oswego, currently zoned R3 in unincorporated Kendall County.