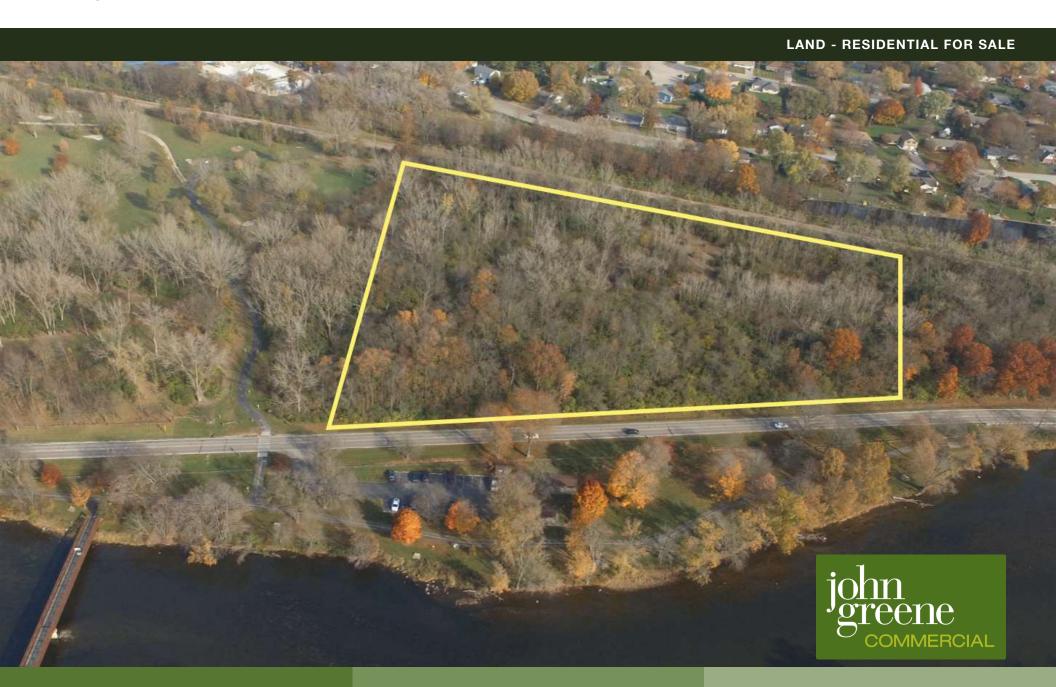

#### **OFFERING SUMMARY**

Sale Price: \$350,000

Lot Size: 6.93 Acres

Zoning: R-3, Kendall County

#### **PROPERTY OVERVIEW**

Rare riverside development opportunity on this nearly 7 acre wooded parcel overlooking Fox River. Site is ideal for multifamily, townhomes, assisted living facility, or detached single family homes. In addition to all recreational river activities, this location is contiguous to the expansive Fox River Trail, Violet Patch Park and Eagle Ridge Disc Golf Course. Sanitary sewer is on site with other utilities available. Property is immediately adjacent to incorporated Oswego, currently zoned R3 in unincorporated Kendall County.