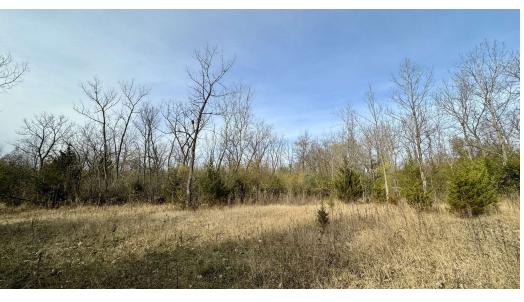

#### **PROPERTY OVERVIEW**

Rare riverside development opportunity on this nearly 7 acre wooded parcel overlooking Fox River. Site is ideal for multifamily, townhomes, assisted living facility, or detached single family homes. In addition to all recreational river activities, this location is contiguous to the expansive Fox River Trail, Violet Patch Park and Eagle Ridge Disc Golf Course. Sanitary sewer is on site with other utilities available. Property is immediately adjacent to incorporated Oswego, currently zoned R3 in unincorporated Kendall County.