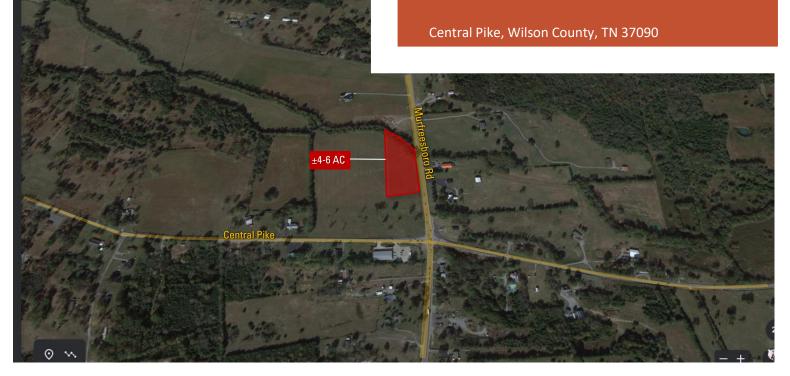

## **FOR LEASE**

±4-6 Acres for Commercial BTS or Ground Lease

Located in One of Tennessee's Fastest-Growing Counties

## HIGHLIGHTS

- Commercial Build-to-Suit Opportunity or Ground Lease
   Potential
- ±4-6 Acres
- Lease Rate: please contact broker for pricing guidance
- Site offers exceptional visibility with frontage on Central
   Pike and Murfreesboro Rd
- Rare corner location
- ±31 Miles to Nashville
- Located in one of the fastest-growing counties in Tennessee