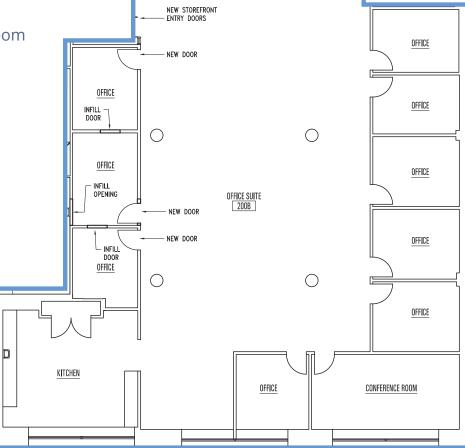

### 444 Spear | Suite 200B

#### **FLOOR PLAN**

- 4,689 SF
- 9 Private Offices
- Spacious Conference Room
- Large Kitchen
- Open Work Area