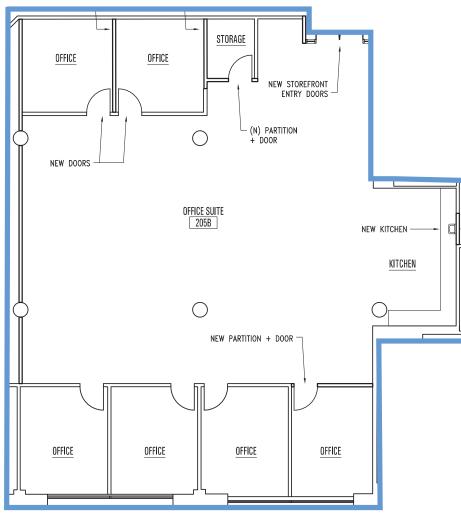

### 444 Spear | Suite 205B

#### FLOOR PLAN

- 3,404 SF
- 6 Private Offices
- New Kitchen
- Storage
- Open Work Area

Tim Maas

Executive Vice President +1 415 288 7863 tim.maas@colliers.com Lic. 00956740