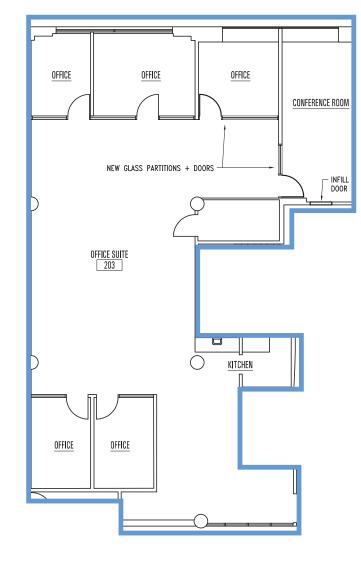

### 444 Spear | Suite 203

#### FLOOR PLAN

- 2,738 SF
- 5 Private Offices
- Large Conference Room
- Kitchen
- Open Work Area