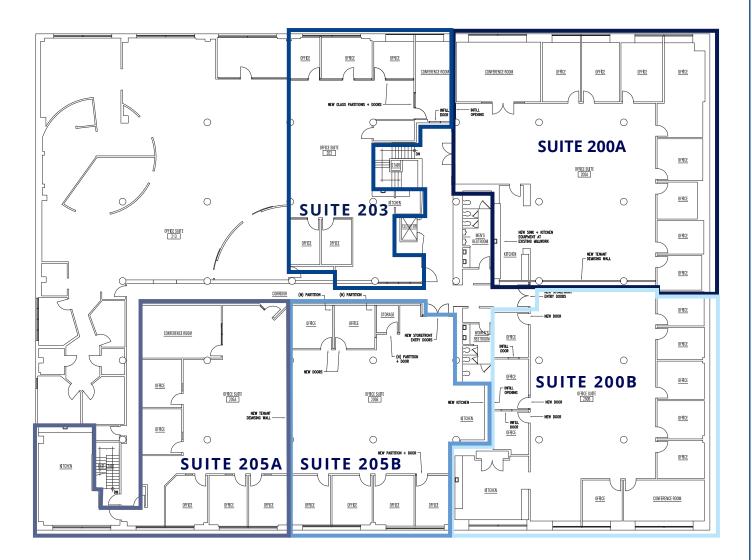

## 444 Spear | Second Floor

#### SECOND FLOOR

| SUITE 200A | 5,070 SF |
|------------|----------|
| SUITE 200B | 4,689 SF |
| SUITE 203  | 2,738 SF |
| SUITE 205A | 3,478 SF |
| SUITE 205B | 3,404 SF |