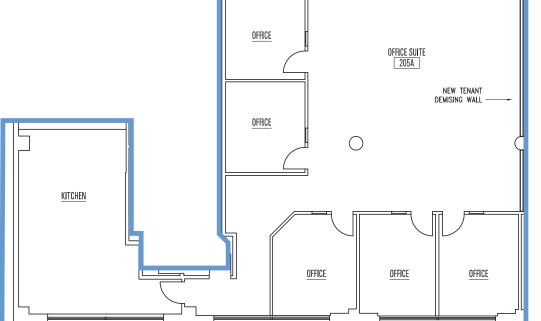

### 444 Spear | Suite 205A

#### **FLOOR PLAN**

- 3,478 SF
- 5 Private Offices
- Spacious Conference Room
- Large Kitchen
- Open Work Area

CONFERENCE ROOM

CONTACT

tim.maas@colliers.com

**Tim Maas** Executive Vice President +1 415 288 7863