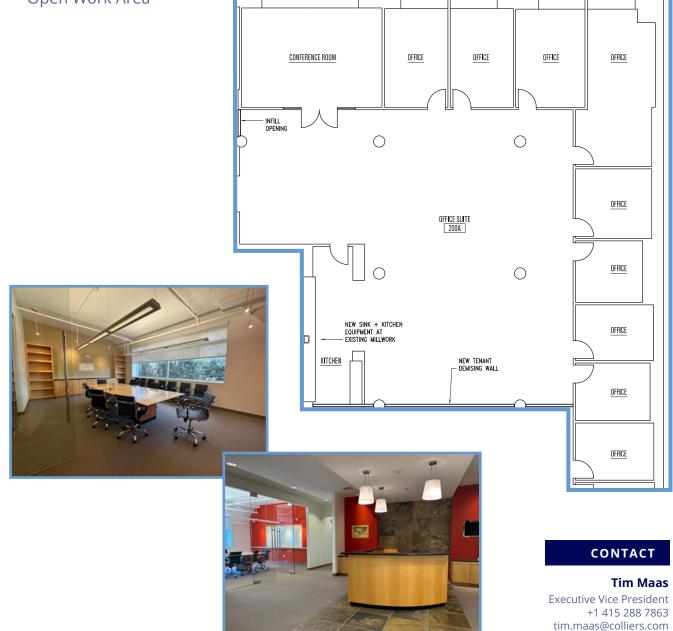

### 444 Spear | Suite 200A

#### **FLOOR PLAN**

- 5,070 SF
- 8 Private Offices
- Spacious Conference Room
- New Kitchen
- Open Work Area

Lic. 00956740