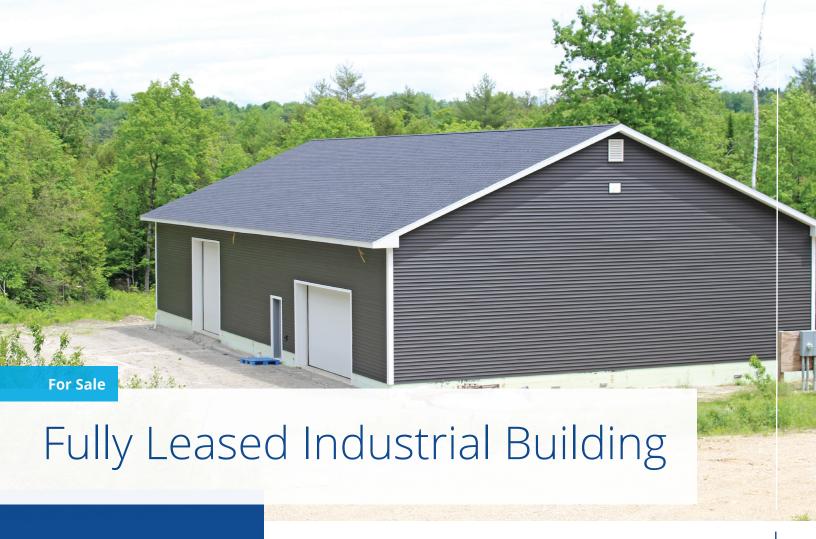

# 506 Route 202 Monmouth, ME

### **Property Highlights**

- Fully leased 4,032± SF versatile industrial building with two drive-in doors available for sale
- Room for expansion on 13.0± acres on Route 202 in Monmouth, ME
- Currently leased thru September 2029 with option to renew
- Located between Augusta and Lewiston with great exposure on Route 202
- · Financials available upon request

# For Sale

## **Specifications**

| Address:           | 506 Route 202                             |
|--------------------|-------------------------------------------|
| Location:          | Monmouth, ME 04259                        |
| Owner(s):          | 205 Academy Road                          |
| Map/Lot:           | 31/06                                     |
| Book & Page:       | 13615 & 324                               |
| Building Type:     | Industrial                                |
| Year Built:        | 2023                                      |
| Total Building SF: | 4,032±                                    |
| Acreage:           | 13.0±                                     |
| Utilities:         | Private water & septic<br>HVAC heat pumps |
| Zoning:            | General                                   |
| Clear Height:      | 12'±                                      |
| Ceiling Height:    | 14'±                                      |
| Drive-in Doors:    | (1) 10' x 16' & (1) 12' x 12'             |
| Power:             | 400 amps; single phase                    |
| Parking:           | Dirt surface lot                          |
| 2023 Taxes:        | \$3,804.62                                |
| List Price:        | \$680,000                                 |