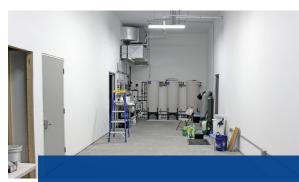

### **Property Highlights**

- Fully leased 4,032± SF versatile industrial building with two drive-in doors available for sale
- Room for expansion on 13.0± acres on Route 202 in Monmouth, ME
- Currently leased thru September 2029 with option to renew
- Located between Augusta and Lewiston with great exposure on Route 202
- · Financials available upon request

## **Specifications**

| Address:           | 506 Route 202                             |
|--------------------|-------------------------------------------|
| Location:          | Monmouth, ME 04259                        |
| Owner(s):          | 205 Academy Road                          |
| Map/Lot:           | 31/06                                     |
| Book & Page:       | 13615 & 324                               |
| Building Type:     | Industrial                                |
| Year Built:        | 2023                                      |
| Total Building SF: | 4,032±                                    |
| Acreage:           | 13.0±                                     |
| Utilities:         | Private water & septic<br>HVAC heat pumps |
| Zoning:            | General                                   |
| Clear Height:      | 12'±                                      |
| Ceiling Height:    | 14'±                                      |
| Drive-in Doors:    | (1) 10' x 16' & (1) 12' x 12'             |
| Power:             | 400 amps; single phase                    |
| Parking:           | Dirt surface lot                          |
| 2023 Taxes:        | \$3,804.62                                |
| List Price:        | \$680,000                                 |