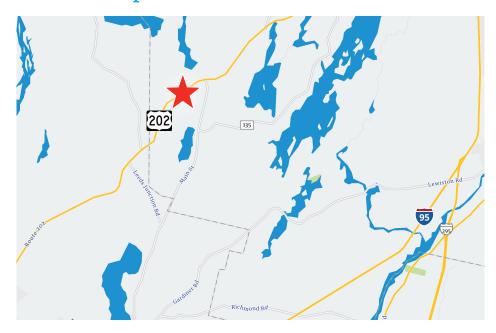

23                                      |
| Total Building SF: | 4,032±                                    |
| Acreage:           | 13.0±                                     |
| Utilities:         | Private water & septic<br>HVAC heat pumps |
| Zoning:            | General                                   |
| Clear Height:      | 12'±                                      |
| Ceiling Height:    | 14'±                                      |
| Drive-in Doors:    | (1) 10' x 16' & (1) 12' x 12'             |
| Power:             | 400 amps; single phase                    |
| Parking:           | Dirt surface lot                          |
| 2023 Taxes:        | \$3,804.62                                |
| List Price:        | \$680,000                                 |

## **Locator Map**









### **Contact us:**

### Jim Boyle

Associate +1 508 333 4059 jim.boyle@colliers.com

### **Mike Cobb**

Managing Director +1 207 712 9318 m.cobb@colliers.com



217 Commercial Street, Suite 201 Portland, ME 04101 +1 207 560 8000 colliers.com/maine