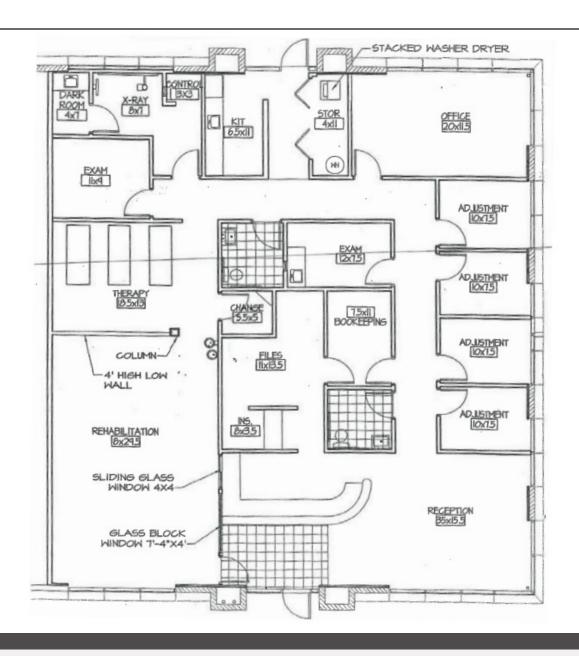

ly used as Physical Therapy and Chiropractic Office
- Zoned: C-1
- Parking Ratio: 5.2/1000
- Close to the Loop 101
- Building Signage
- X-ray

| Demographics               | 1 Mile   | 3 Miles  | 5 Miles  |
|----------------------------|----------|----------|----------|
| Population                 | 19,291   | 153,435  | 367,134  |
| Average Age                | 32.0     | 31.4     | 31.0     |
| Average HH Income          | \$98,601 | \$94,511 | \$91,157 |
| <b>Employed Population</b> | 8,768    | 75,301   | 176,654  |

Laurel Lewis, SIOR | laurel.lewis@naihorizon.com | +1 602 762 1795



### Photos













Laurel Lewis, SIOR | laurel.lewis@naihorizon.com | +1 602 762 1795

2944 N 44th St, Suite 200, Phoenix, AZ 85018 | +1 602 955 4000 |  ${\bf naihorizon.com}$ 



#### Floor Plan







# Intersection Map



Laurel Lewis, SIOR | laurel.lewis@naihorizon.com | +1 602 762 1795

2944 N 44th St, Suite 200, Phoenix, AZ 85018 | +1 602 955 4000 | naihorizon.com



# Area Map



Laurel Lewis, SIOR | laurel.lewis@naihorizon.com | +1 602 762 1795

2944 N 44th St, Suite 200, Phoenix, AZ 85018 | +1 602 955 4000 | naihorizon.com