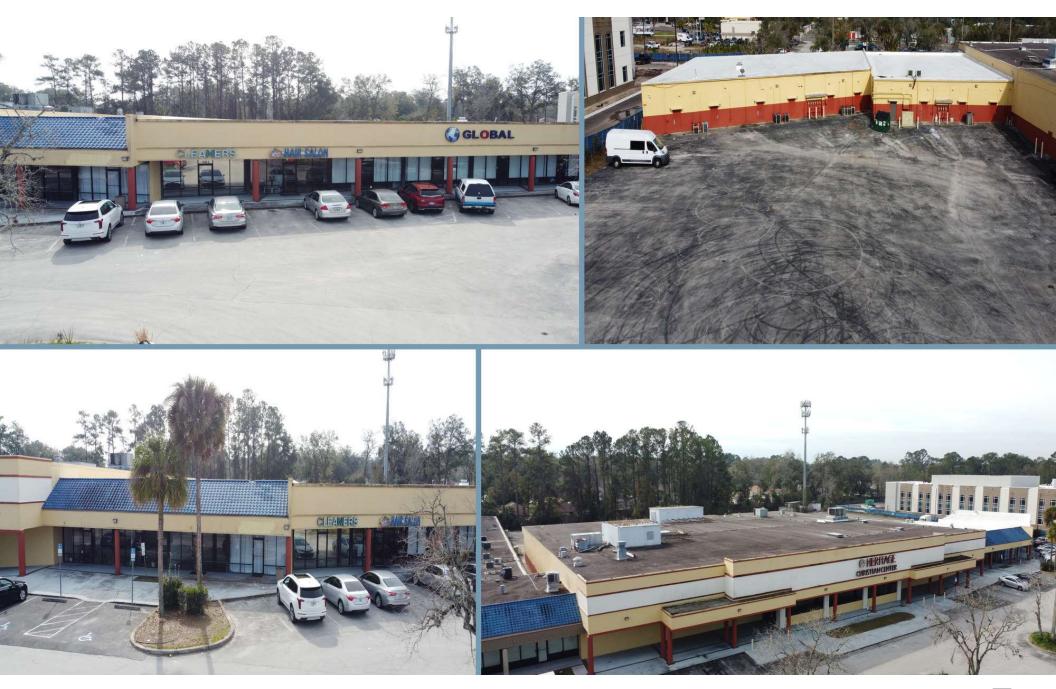

dy Village Parkway in Jacksonville, Florida. This is in a prominent location being across the street from a Publix, as well as right next to I-295 which offers plenty of visibility from the interstate. Directly on the other side of the site is a Kindred Hospital that is set to open 4th quarter of 2024. This building has 9 office suites available for lease and two that are occupied by tenants. Each suite has a roof height of 15 to 20 feet.

- Located in Duval County
- Brand new roof
- · Site is already fully paved
- Clean phase 1 report
- 912 feet of frontage on Normandy Blvd
- Zoned CCG-1
- · Positioned next to a Kindred Hospital opening Q4 '24
- Visibility from I-295
- Across the street from Publix

#### AERIAL **MAP**





### ANCHOR SPACE **AVAILABLE**





4

#### EXTERIOR **PHOTOS**





5

#### 1550 NORMANDY VILLAGE PARKWAY

1550 Normandy Village Parkway

Jacksonville, FL 32221

Retail, Medical, Office

Presented By:

SHAUN MAYBERRY (LEAD)

Senior Director 904.219.9035 shaun.mayberry@franklinst.com

GIOVANNY CASTANO Associate 904.364.2091 giovanny.castano@franklinst.com