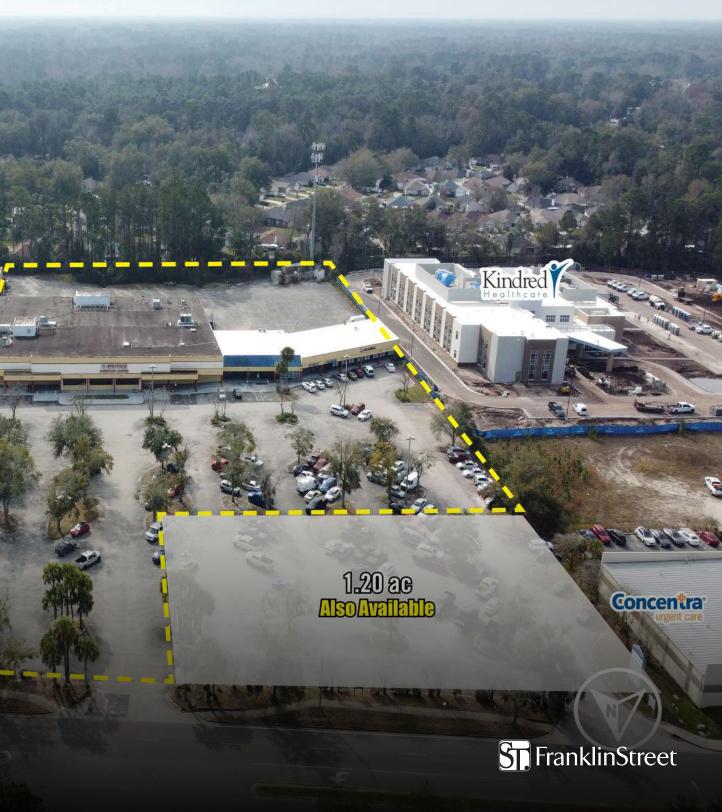

## PROPERTY DETAILS

Franklin Street is pleased to present this 51,982 square foot building lease opportunity located off Normandy Village Parkway in Jacksonville, Florida. This is in a prominent location being across the street from a Publix, as well as right next to I-295 which offers plenty of visibility from the interstate. Directly on the other side of the site is a Kindred Hospital that is set to open 4th quarter of 2024. This building has 9 office suites available for lease and two that are occupied by tenants. Each suite has a roof height of 15 to 20 feet.

- Located in Duval County
- Brand new roof
- · Site is already fully paved
- Clean phase 1 report
- 912 feet of frontage on Normandy Blvd
- Zoned CCG-1
- · Positioned next to a Kindred Hospital opening Q4 '24
- Visibility from I-295
- Across the street from Publix

#### AERIAL **MAP**