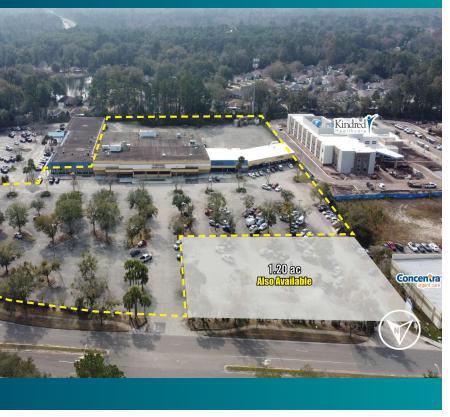

# **1550 NORMANDY VILLAGE PARKWAY**

1.20 ac Also Available

> Jacksonville, FL 32221 Retail, Medical, Office

Concentra

Kindred

## PROPERTY DETAILS

Franklin Street is pleased to present this 51,982 square foot building lease opportunity located off Normandy Village Parkway in Jacksonville, Florida. This is in a prominent location being across the street from a Publix, as well as right next to I-295 which offers plenty of visibility from the interstate. Directly on the other side of the site is a Kindred Hospital that is set to open 4th quarter of 2024. This building has 9 office suites available for lease and two that are occupied by tenants. Each suite has a roof height of 15 to 20 feet.

- Located in Duval County
- Brand new roof
- · Site is already fully paved
- Clean phase 1 report
- 912 feet of frontage on Normandy Blvd
- Zoned CCG-1
- · Positioned next to a Kindred Hospital opening Q4 '24
- Visibility from I-295
- Across the street from Publix