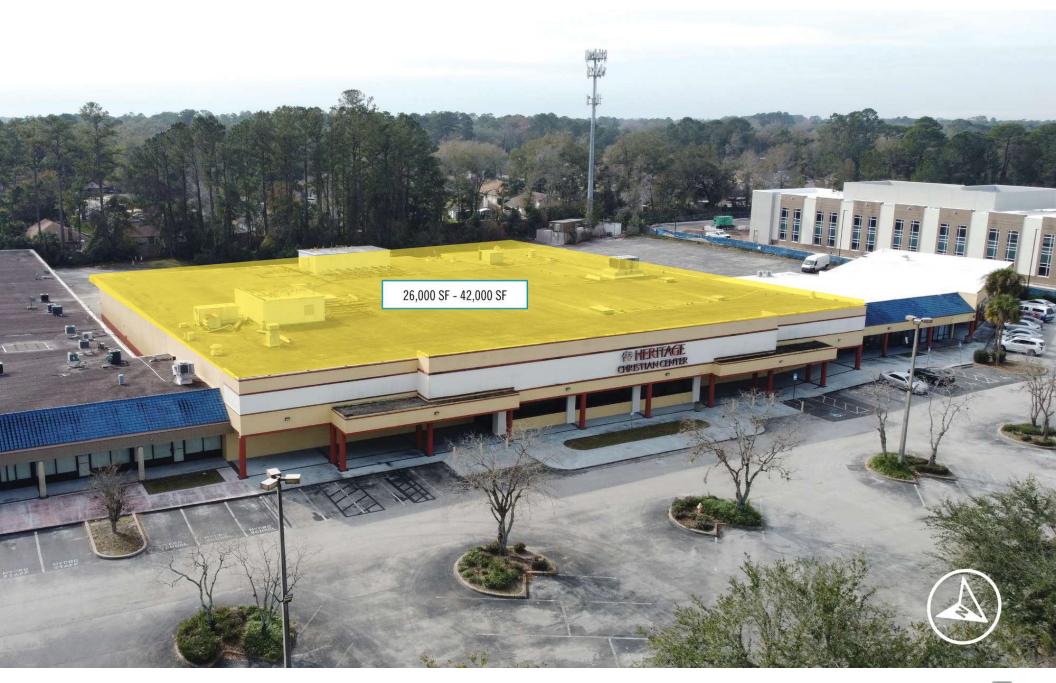

### ANCHOR SPACE **AVAILABLE**

4

## PROPERTY DETAILS

Franklin Street is pleased to present this 51,982 square foot building lease opportunity located off Normandy Village Parkway in Jacksonville, Florida. This is in a prominent location being across the street from a Publix, as well as right next to I-295 which offers plenty of visibility from the interstate. Directly on the other side of the site is a Kindred Hospital that is set to open 4th quarter of 2024. This building has 9 office suites available for lease and two that are occupied by tenants. Each suite has a roof height of 15 to 20 feet.