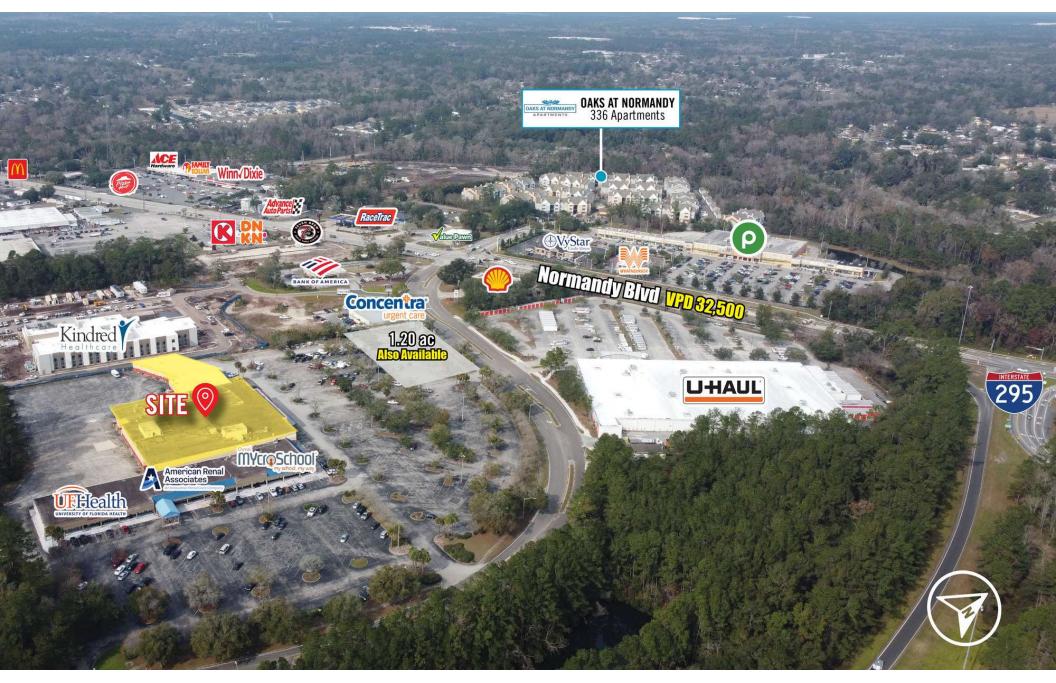

#### AERIAL **MAP**

## PROPERTY DETAILS

Franklin Street is pleased to present this 51,982 square foot building lease opportunity located off Normandy Village Parkway in Jacksonville, Florida. This is in a prominent location being across the street from a Publix, as well as right next to I-295 which offers plenty of visibility from the interstate. Directly on the other side of the site is a Kindred Hospital that is set to open 4th quarter of 2024. This building has 9 office suites available for lease and two that are occupied by tenants. Each suite has a roof height of 15 to 20 feet.

- Located in Duval County
- Brand new roof
- · Site is already fully paved
- Clean phase 1 report
- 912 feet of frontage on Normandy Blvd
- Zoned CCG-1
- · Positioned next to a Kindred Hospital opening Q4 '24
- Visibility from I-295
- Across the street from Publix