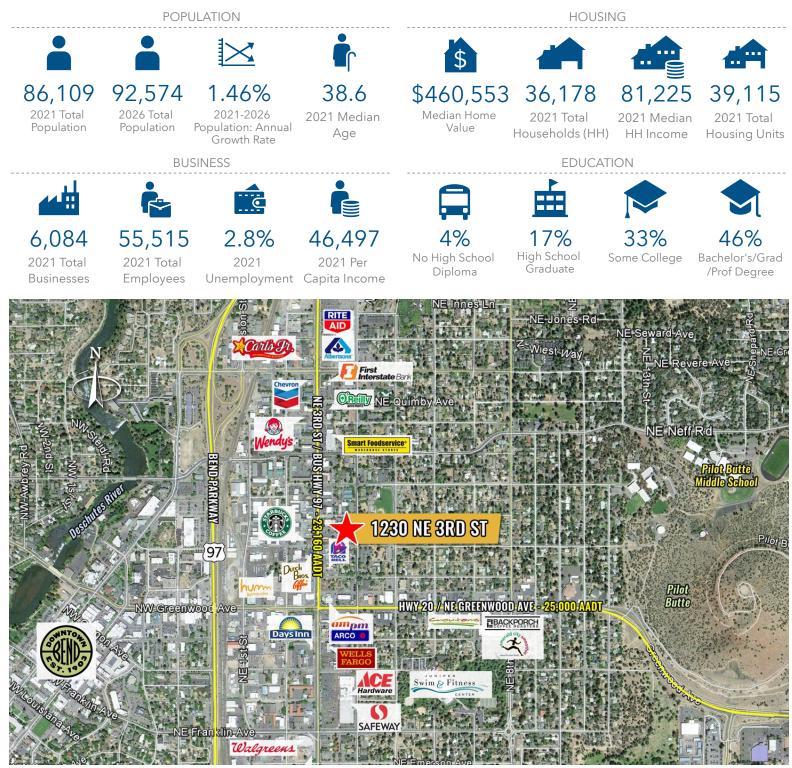

#### 1230 NE 3rd Street, Bend, OR 97701

#### **DEMOGRAPHICS - WITHIN A 3-MILE RADIUS**

Brokers are licensed in the state of Oregon. This information has been furnished from sources we deem reliable, but for which we assume no liability. This is an exclusive listing. The information contained herein is given in confidence with the understanding that all negotiations pertaining to this property be handled through Compass Commercial Real Estate Services. All measurements are approximate.