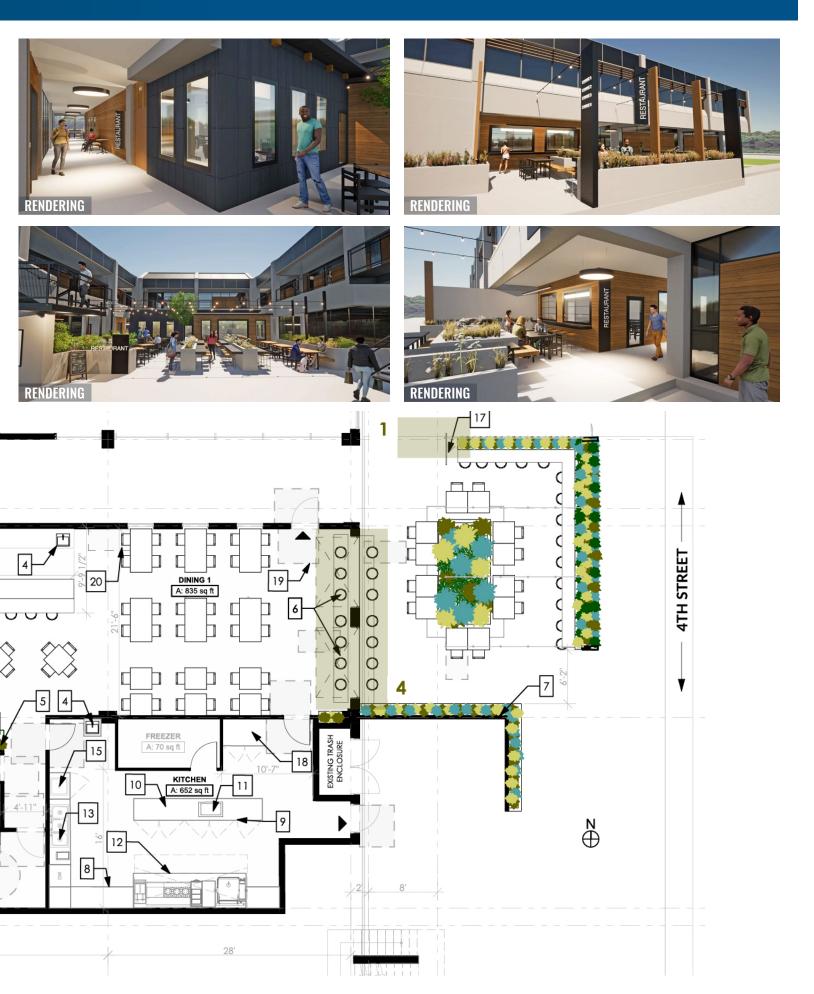

#### RENDERING

#### HIGHLIGHTS

- Excellent signage and visibility from NE 3rd Street with traffic counts exceeding 23,160 (AADT 2022)
- Indoor and outdoor seating
- Dedicated patio areas totaling approximately 2,000 SF
- Negotiable tenant improvement allowance
- Upgraded facade to be completed spring of 2023
- Existing kitchen equipment available for tenant's use
- Close to shops and restaurants on NE 3rd Street