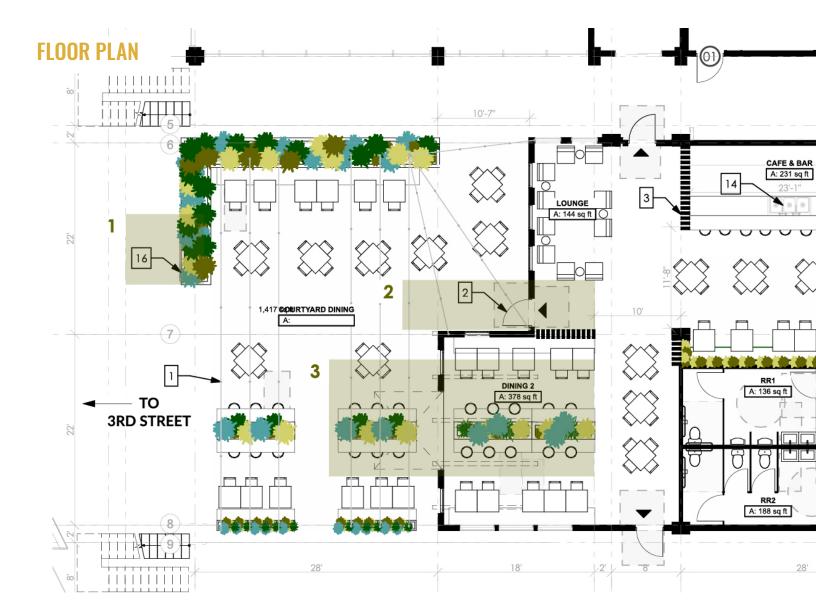

### **PROPERTY DETAILS**

| Avail. Space:    | 3,347 SF                |
|------------------|-------------------------|
| Lease Rate:      | \$2.50/SF/Mo. NNN       |
| CAMs:            | TBD                     |
| Zoning:          | Commercial Limited (CL) |
| <b>Parking</b> : | Ample onsite parking    |
| Date Avail.:     | Spring 2023             |
|                  |                         |

#### HIGHLIGHTS

- Excellent signage and visibility from NE 3rd Street with traffic counts exceeding 23,160 (AADT 2022)
- Indoor and outdoor seating
- Dedicated patio areas totaling approximately 2,000 SF
- Negotiable tenant improvement allowance
- Upgraded facade to be completed spring of 2023
- Existing kitchen equipment available for tenant's use
- Close to shops and restaurants on NE 3rd Street