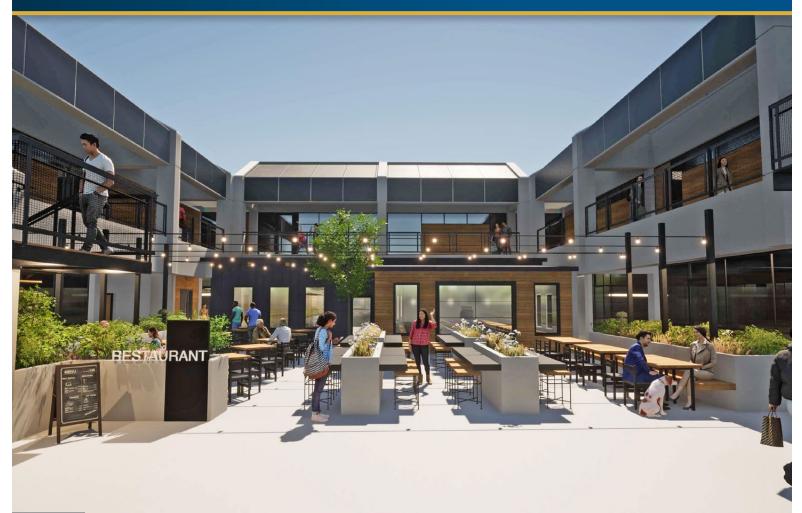

#### RENDERING

#### HIGHLIGHTS

- Excellent signage and visibility from NE 3rd Street with traffic counts exceeding 23,160 (AADT 2022)
- Indoor and outdoor seating
- Dedicated patio areas totaling approximately 2,000 SF
- Negotiable tenant improvement allowance
- Upgraded facade to be completed spring of 2023
- Existing kitchen equipment available for tenant's use
- Close to shops and restaurants on NE 3rd Street