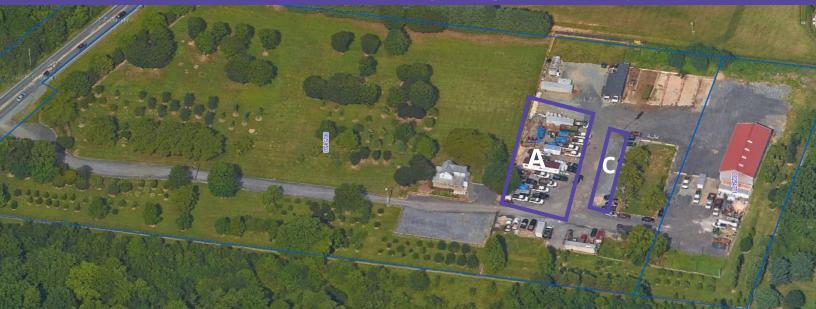

## 5% co-broker fee for deals signed prior to May 1, 2024

| Available                         |                        |
|-----------------------------------|------------------------|
| Yard A                            | Yard C                 |
| Sea Containers – (2) 40', (1) 20' |                        |
| Lot Size – 20,000 Square Feet     | Extra employee parking |
| \$4,950                           |                        |

## Opportunity

- 9.84 Acres
- Secure landscape storage lot
- Irrigated plant holding area
- Public water/septic
- Lighted yard area
- Bulk storage bins
- Zoned agriculture with Cluster Development
  Option with special exception for 45 trucks,
  150 employees and wholesale nursery