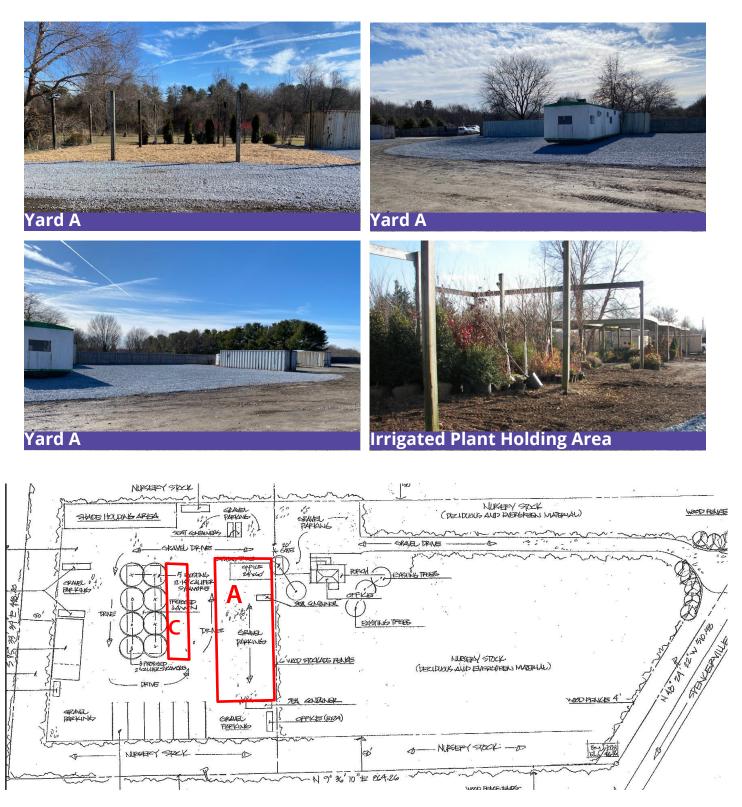

## 5% co-broker fee for deals signed prior to May 1, 2024

| Available                         |                        |
|-----------------------------------|------------------------|
| Yard A                            | Yard C                 |
| Sea Containers – (2) 40', (1) 20' |                        |
| Lot Size – 20,000 Square Feet     | Extra employee parking |
| \$4,950                           |                        |

## Opportunity

- 9.84 Acres
- Secure landscape storage lot
- Irrigated plant holding area
- Public water/septic
- Lighted yard area
- Bulk storage bins
- Zoned agriculture with Cluster Development
  Option with special exception for 45 trucks,
  150 employees and wholesale nursery