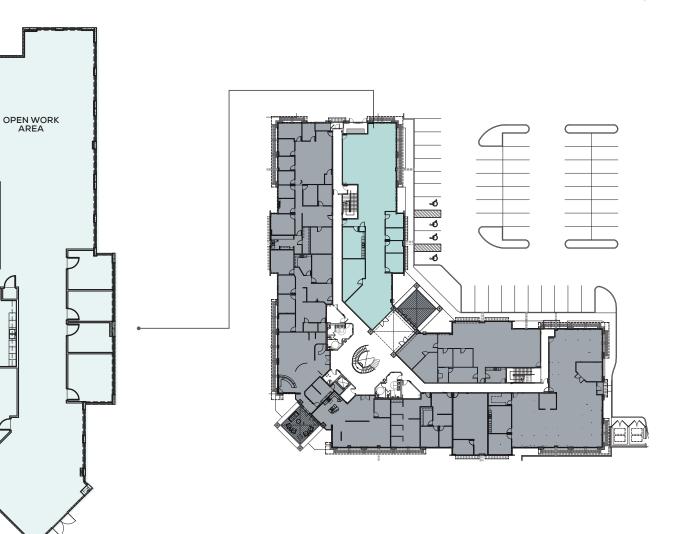

### AVAILABLE SUITES

| Suite     | USF/RSF                    | Details                                                                                 |
|-----------|----------------------------|-----------------------------------------------------------------------------------------|
| Suite 119 | USF: ±4,681<br>RSF: ±5,427 | 2nd generation ground<br>floor, off lobby<br>space available for<br>immediate occupancy |

### Chris Connell, SIOR

+1 702 524 9431 chris.connell@colliers.com License # NV-S.0075502

**SUITE 119** ±4,681 USF ±5,427 RSF

## **FIRST FLOOR**