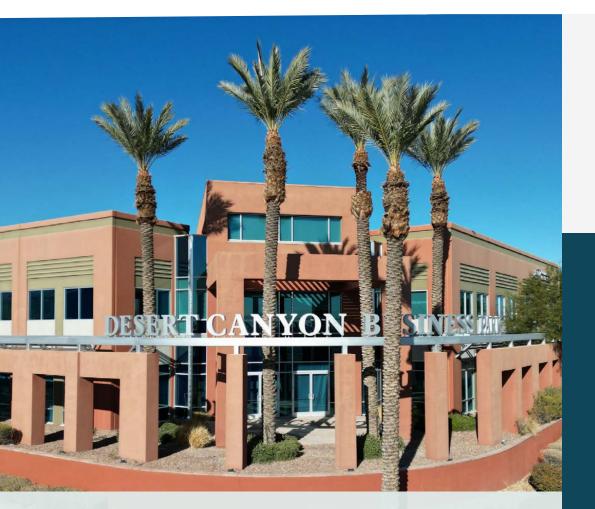

- ±56,710 SF Class A office building situated in the Desert Canyon Business Park, a beautifully maintained master planned business park
- General Commercial (C-2) Zoning; Clark County Jurisdiction
- Ample surface and covered parking available
- Located in the highly desirable Southwest submarket, the property is conveniently located on the CC 215 at Russell Road
- Excellent visibility and access to the CC 215
- Surrounded by diverse professional, restaurant, and retail amenities