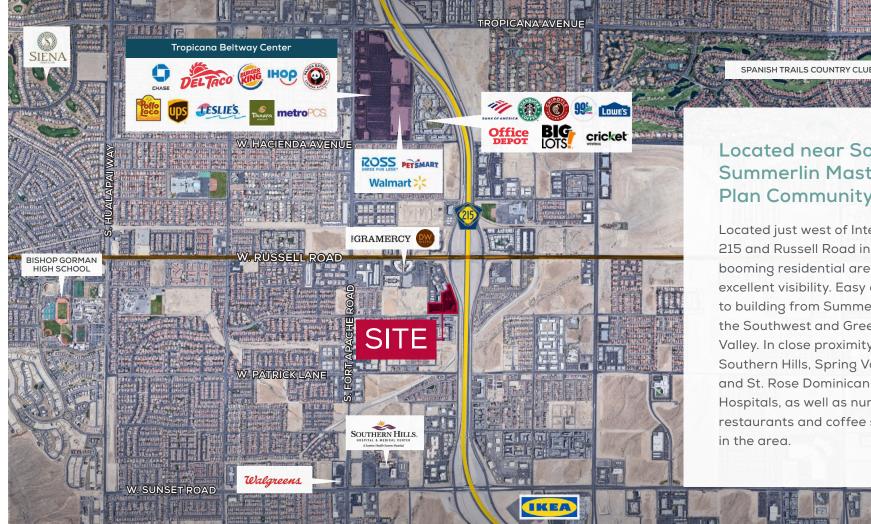

## AERIAL MAP

Copyright © 2024 Colliers International. Ñ

## Located near South Summerlin Master **Plan Community**

Located just west of Interstate 215 and Russell Road in a booming residential area with excellent visibility. Easy access to building from Summerlin, the Southwest and Green Valley. In close proximity to Southern Hills, Spring Valley and St. Rose Dominican Hospitals, as well as numerous restaurants and coffee shops in the area.