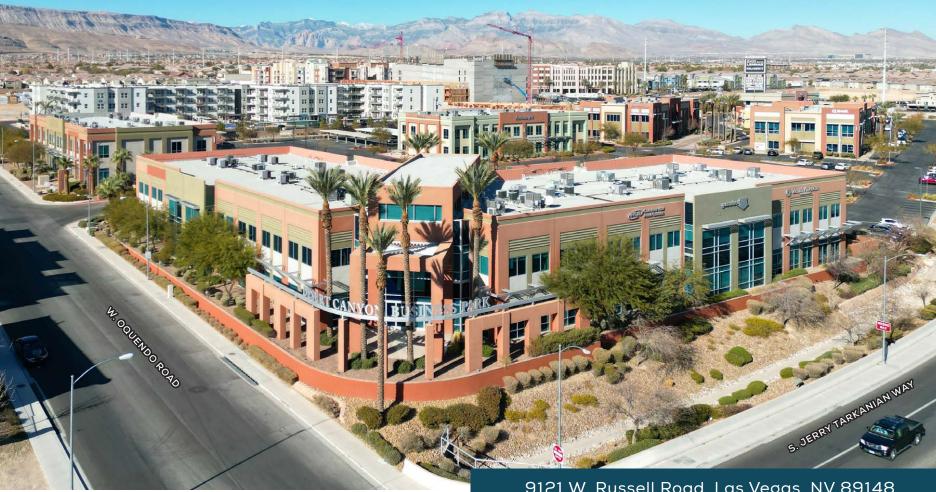

### 9121 W. Russell Road, Las Vegas, NV 89148

# CLASS A OFFICE SPACE ±5,427 RSF AVAILABLE

Grant Traub, SIOR +17028363789 grant.traub@colliers.com License # NV-S.0039295

- ±56,710 SF Class A office building situated in the Desert Canyon Business Park, a beautifully maintained master planned business park
- General Commercial (C-2) Zoning; Clark County Jurisdiction
- Ample surface and covered parking available
- Located in the highly desirable Southwest submarket, the property is conveniently located on the CC 215 at Russell Road
- Excellent visibility and access to the CC 215
- Surrounded by diverse professional, restaurant, and retail amenities

## AERIAL MAP

Copyright © 2024 Colliers International. Ñ

## Located near South Summerlin Master **Plan Community**

Located just west of Interstate 215 and Russell Road in a booming residential area with excellent visibility. Easy access to building from Summerlin, the Southwest and Green Valley. In close proximity to Southern Hills, Spring Valley and St. Rose Dominican Hospitals, as well as numerous restaurants and coffee shops in the area.