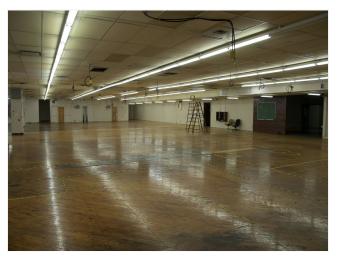

100 Carlson Rd, Rochester, NY 14610





Price: \$3.00 - \$12.00 /SF/Yr

Historic building with multiple successful companies. Now it's your turn. So many options - Office, Warehouse, retail, From +/- 7000 SF to 200,000 SF.

HUGE parking space available!

100 Carlson Rd, Rochester, NY 14610



Fantastic City Location

Join Radio Social, Comedy at the Carlson, Savin Engineers, Companion Care,
ColorCentric, Solidiphy, Deliciously Different and Carlson Cowork!

#### **Kurt Ziemendorf**

kziemendorf@landsman.com (585) 427-7570

#### Landsman Corp.

3 Townline Cir Rochester, NY 14623



100 Carlson Rd, Rochester, NY 14610

#### 100 Carlson Rd, Rochester, NY 14610



**Building Photo** 



**Building Photo** 

#### Listing spaces

#### 1st Floor Ste 1 & 2

 Space Available
 46,000 - 102,000 SF

 Rental Rate
 \$3.50 - \$7.00 /SF/Yr

Contiguous Area 197,000 SF Date Available January 22, 2019

Service Type Triple Net
Space Type Relet
Space Use Industrial
Lease Term Negotiable

Wide open space is available to customize for your business. Flexible space, rent and terms depending on your business requirements!

#### 1st Floor Ste 5

Space Available 25,000 - 55,000 SF

Rental Rate \$6.00 /SF/Yr Contiguous Area 197,000 SF

Date Available Now
Service Type Triple Net
Office Size 10,000 SF
Space Type Relet
Space Use Flex

Lease Term Negotiable

Great space with offices, conference room, showroom, storage/warehouse. High open ceilings create great special atmosphere. Very flexible spa