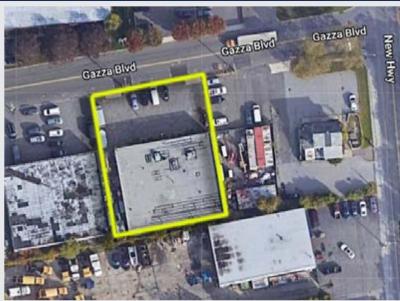

L BUILDING**

- THIS BUILDING DIVIDES INTO TWO UNITS OF 4,200 SF, EACH WITH ONE (1) OH DOOR, 200 AMPS / 3 PHASE POWER, SEPARATE UTILITIES FOR HEAT AND ELECTRIC.
- GREAT LOCATION CLOSE TO LIRR, ROUTES 109 & 110 (BROADHOLLOW RD).
- ONE (1) TENANT OCCUPYING THE ENTIRE BUILDING THROUGH OCTOBER, 2024.

For further information or to arrange an inspection, please contact exclusive broker(s):

#### **ALBERTO FIORINI**

Managing Principal (631) 392-0784 Ext. 102 (516) 652-7159 Cell afiorini@alliancerealestate.info

#### **NIKO KHETAGURI**

Managing Director (631) 392-0784 Ext. 108 (516) 724-5277 Cell niko@alliancerealestate.info 44 W. Jefryn Blvd, Suite M Deer Park, NY 11729 P: 631-392-0784 F: 631-392-0785 www.alliancerealestate.info



## EXTERIOR PHOTO / AERIAL VIEW SITE SURVEY / LOCATION MAP