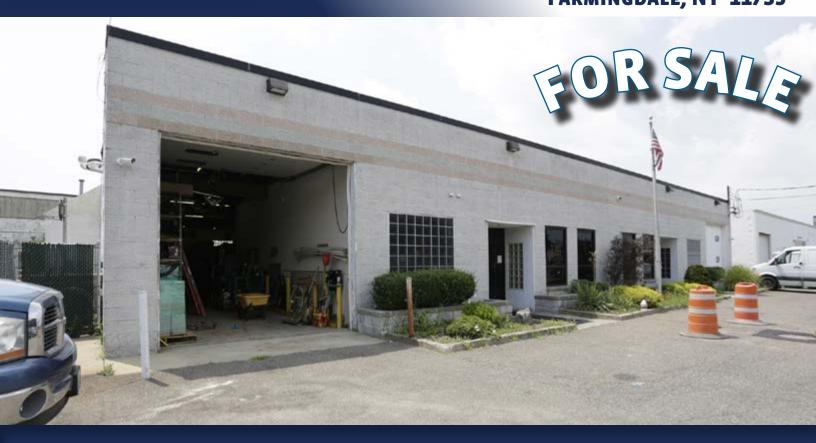

# 136 GAZZA BLVD. FARMINGDALE, NY 11735

## **INDUSTRIAL BUILDING**

- THIS BUILDING DIVIDES INTO TWO UNITS OF 4,200 SF, EACH WITH ONE (1) OH DOOR, 200 AMPS / 3 PHASE POWER, SEPARATE UTILITIES FOR HEAT AND ELECTRIC.
- GREAT LOCATION CLOSE TO LIRR, ROUTES 109 & 110 (BROADHOLLOW RD).
- ONE (1) TENANT OCCUPYING THE ENTIRE BUILDING THROUGH OCTOBER, 2024.