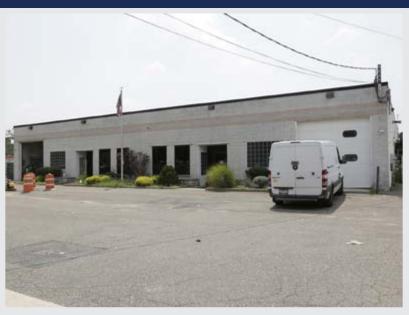

IAL BUILDING**

- THIS BUILDING DIVIDES INTO TWO UNITS OF 4,200 SF, EACH WITH ONE (1) OH DOOR, 200 AMPS / 3 PHASE POWER, SEPARATE UTILITIES FOR HEAT AND ELECTRIC.
- GREAT LOCATION CLOSE TO LIRR, ROUTES 109 & 110 (BROADHOLLOW RD).
- ONE (1) TENANT OCCUPYING THE ENTIRE BUILDING THROUGH OCTOBER, 2024.

For further information or to arrange an inspection, please contact exclusive broker(s):

#### **ALBERTO FIORINI**

Managing Principal (631) 392-0784 Ext. 102 (516) 652-7159 Cell afiorini@alliancerealestate.info

#### **NIKO KHETAGURI**

Managing Director (631) 392-0784 Ext. 108 (516) 724-5277 Cell niko@alliancerealestate.info 44 W. Jefryn Blvd, Suite M Deer Park, NY 11729 P: 631-392-0784 F: 631-392-0785 www.alliancerealestate.info



## EXTERIOR PHOTO / AERIAL VIEW SITE SURVEY / LOCATION MAP