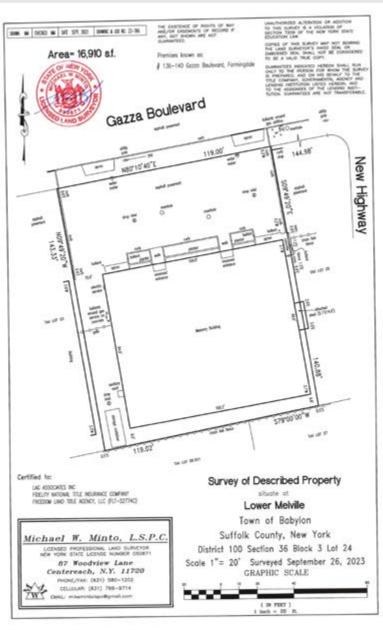

### **PROPERTY DETAILS:**

BUILDING SIZE: +/- 8,400 SF (DIVIDES IN HALF)

LOT SIZE: +/- 0.40 ACRES

PARCEL ID: SEC: 36; BLOCK: 3; LOT: 24

ZONING: G-INDUSTRY (LIGHT)

OFFICE SPACE: +/- 25%
CEILING HT: +/- 14' CLEAR

## EXTERIOR PHOTO / AERIAL VIEW SITE SURVEY / LOCATION MAP