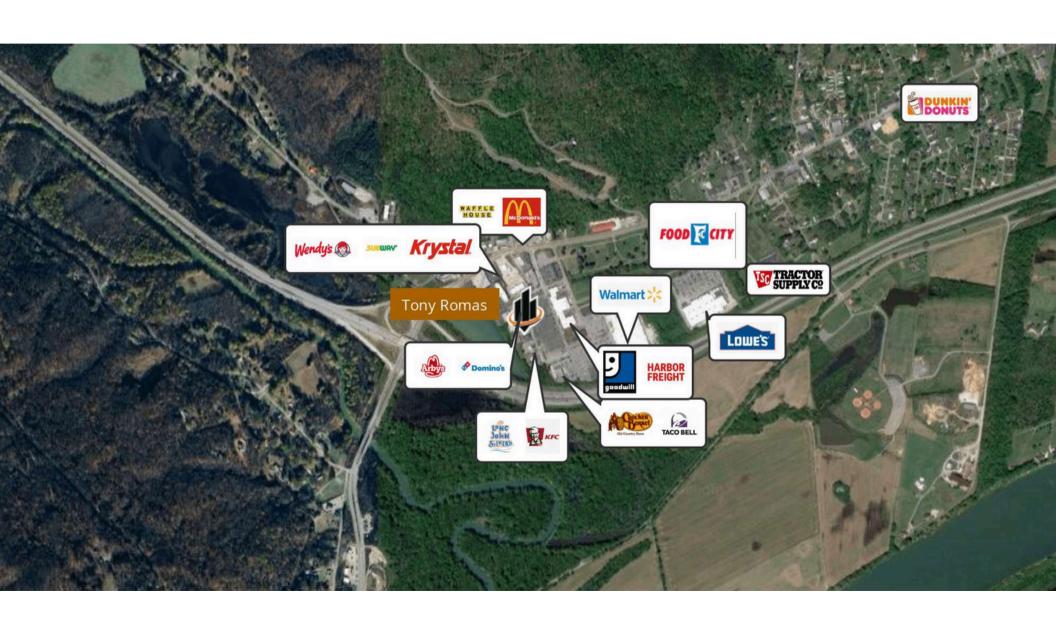

# PRIME SIT DOWN/ QSR LOCATION WITH VISIBILITY FROM 1-24



### PRIME SIT DOWN/ QSR LOCATION WITH VISIBILITY FROM I-24

**AVAILABLE SPACE: 3,248 SF** 354 Kimball Crossing Dr | Kimball, TN 37347



**SVN** | Second Story Real Estate Management

**Brian Chadwick** 

Office: (423) 682-8241 Cell: (423)-240-3290 brian.chadwick@svn.com **Cage Gary** 

Office: (423)-682-8241 Cell: (770)-335-2672 cage.gary@svn.com

## PRIME SIT DOWN/ QSR LOCATION WITH VISIBILITY FROM I-24

AVAILABLE SPACE: 3,248 SF 354 Kimball Crossing Dr | Kimball, TN 37347

#### Retailer Map



# PRIME SIT DOWN/ QSR LOCATION WITH VISIBILITY FROM I-24

AVAILABLE SPACE: 3,248 SF 354 Kimball Crossing Dr | Kimball, TN 37347



#### LISTING HIGHLIGHTS

- Located on a corridor of highly performing QSR locations
- Visibility from I-24
- 0.9 acre parcel
- Abundant onsite parking



**SVN** | **Second Story Real Estate Management** 

**Brian Chadwick** 

Office: (423) 682-8241 Cell: (423)-240-3290 brian.chadwick@svn.com **Cage Gary** 

Office: (423)-682-8241 Cell: (770)-335-2672 cage.gary@svn.com

# PRIME SIT DOWN/ QSR LOCATION WITH VISIBILITY FROM I-24

AVAILABLE SPACE: 3,248 SF





#### **DEMOGRAPHICS**

| Population               |                 | 3 Mile          | 5 Mile          | 10 Mile          |
|--------------------------|-----------------|-----------------|----------------