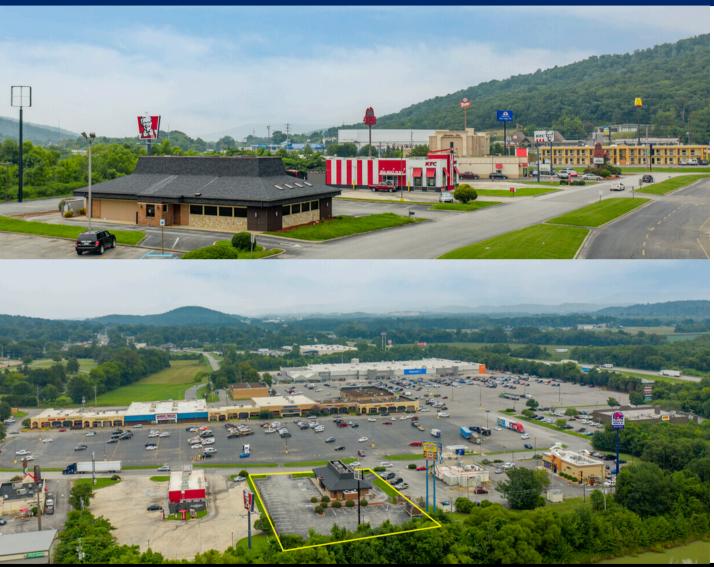

#### LISTING HIGHLIGHTS

- Located on a corridor of highly performing QSR locations
- Visibility from I-24
- 0.9 acre parcel
- Abundant onsite parking

**SVN** | **Second Story Real Estate Management** 

**Brian Chadwick** 