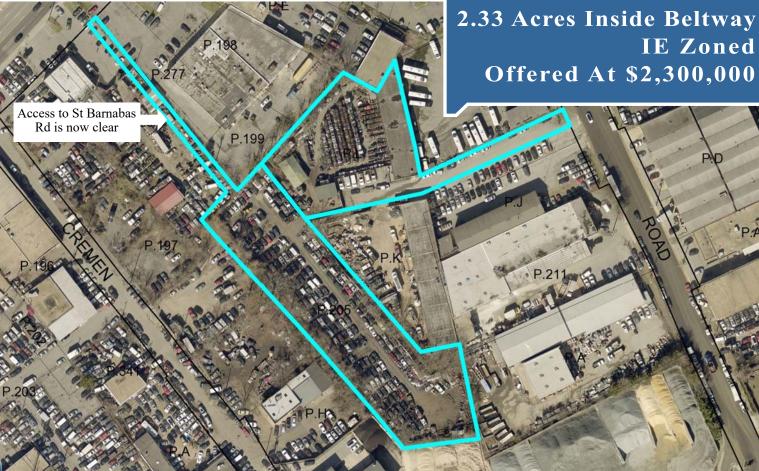

#### **Property Information:**

- 2 Parcels being sold together: Totaling 2.33 acres
- Zoned IE: Industrial, Employment allows for MANY ٠ uses, including vehicular sales & repairs
- Tax Accounts 0493734 and 0649590
- Located inside 195/495, approximately 2 miles from the Beltway
- 6,720 SF Building on the Clifton Rd parcel, with water and sewer service
- Both properties are currently being used to store 300 cars. The Sellers will need 6 months to remove all vehicular inventory.
- 1 drive in door in operation, 2 additional loading dock doors would be available.
- Highly desired zoning- rarely available!

FOR SALE

IE Zoned

PI

Leo Bruso, SIOR LeoBruso@LandCommercial.com

Direct: 301-952-9705