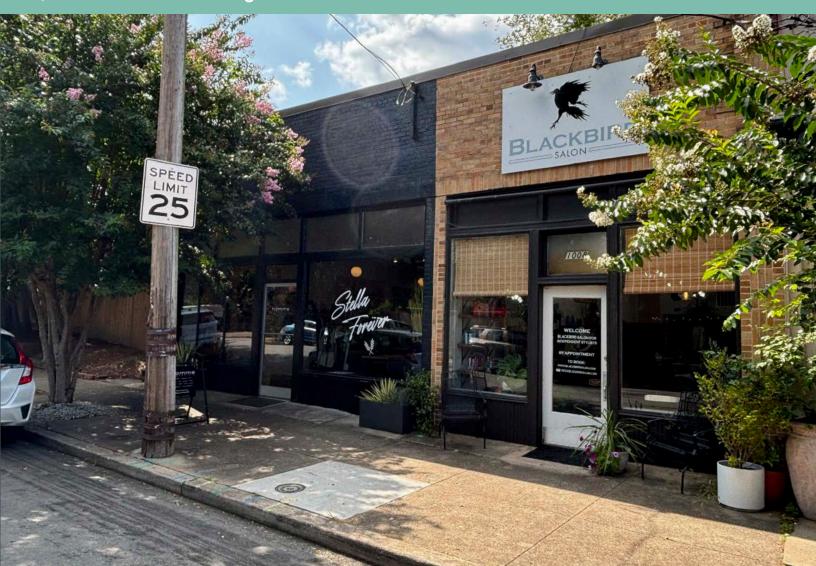

## Property Overview

This property is part of a retail strip currently containing four tenant spaces. Two of the spaces are separately owned and occupied by Stella's, an iconic Richmond restaurant. The subject property is occupied by Blackbird's Salon and Homme, a men's apparel store; both are on short term leases. The property is located in a highly desirable area of Richmond near west end with a population of approximately 50,000 within a 2-mile radius and average household income of \$114,000.