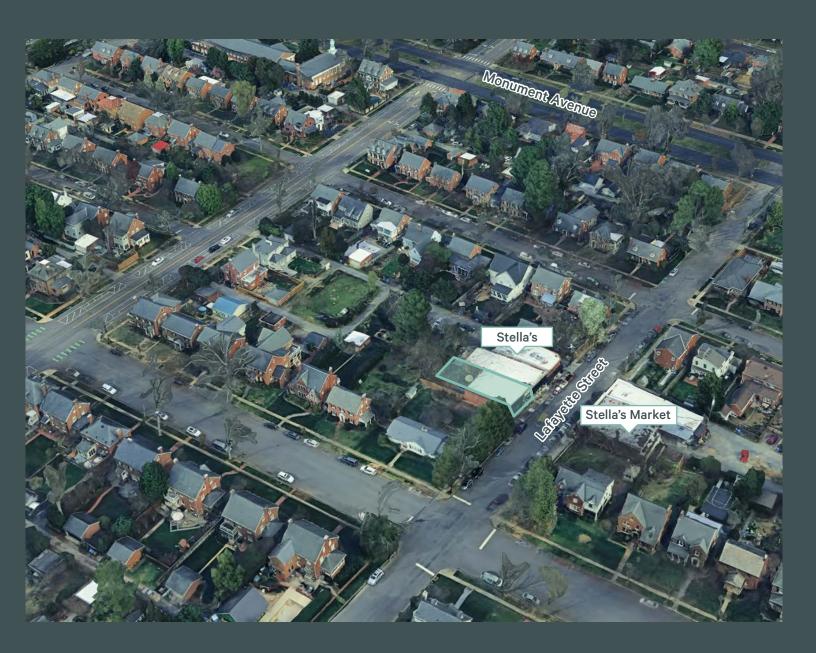

## Property Overview

This property is part of a retail strip currently containing four tenant spaces. Two of the spaces are separately owned and occupied by Stella's, an iconic Richmond restaurant. The subject property is occupied by Blackbird's Salon and Homme, a men's apparel store; both are on short term leases. The property is located in a highly desirable area of Richmond near west end with a population of approximately 50,000 within a 2-mile radius and average household income of \$114,000.