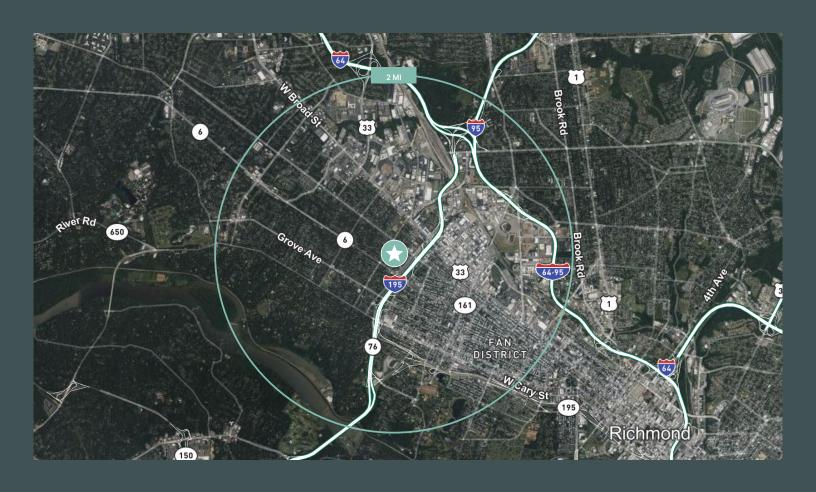

## Property Overview

This property is part of a retail strip currently containing four tenant spaces. Two of the spaces are separately owned and occupied by Stella's, an iconic Richmond restaurant. The subject property is occupied by Blackbird's Salon and Homme, a men's apparel store; both are on short term leases. The property is located in a highly desirable area of Richmond near west end with a population of approximately 50,000 within a 2-mile radius and average household income of \$114,000.