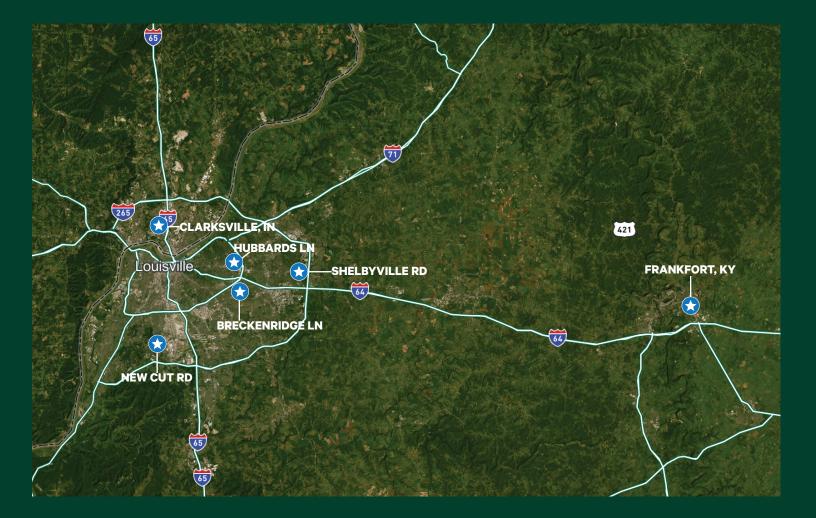

## Now Available

- + Clarksville, IN
  - 305 E. Lewis & Clark Pkwy
  - 497 SF Space
- + Louisville, KY
  - 5533 New Cut Road
  - 558 SF Space
- + Louisville, KY
  - 12501 Shelbyville Road
  - -620 SF Space

- + Louisville, KY
  - 3039 Breckenridge Lane
  - 1,100 SF Space
- + Louisville, KY
  - 291 N. Hubbards Lane
  - 510 SF Space

- + Frankfort, KY
  - 300 Brighton Park Boulevard
  - 428 SF Space

© 2023 CBRE, Inc. All rights reserved. This information has been obtained from sources believed reliable but has not been verified for accuracy or completeness. CBRE, Inc. makes no guarantee, representation or warranty and accepts no responsibility or liability as to the accuracy, completeness, or reliability of the information contained herein. You should conduct a careful, independent investigation of the property and verify all information. Any reliance on this information is solely at your own risk.