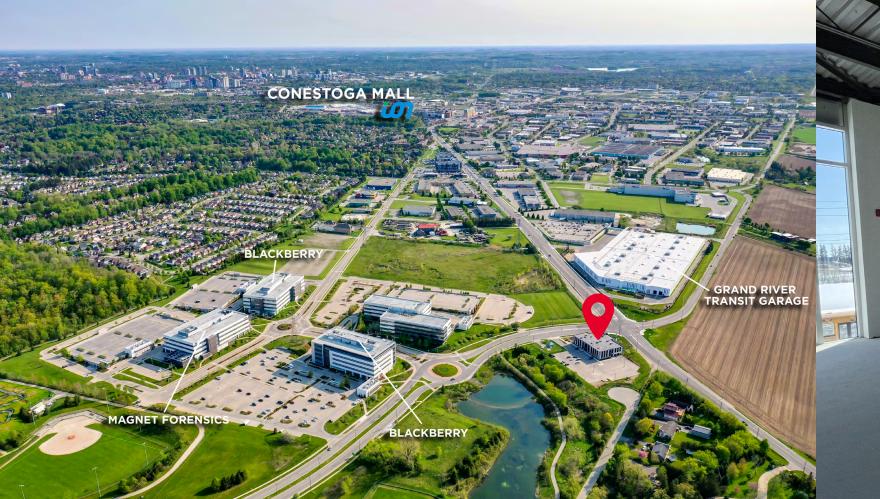

## WELCOME TO 2415 UNIVERSITY

2415 University Avenue East in Waterloo, Ontario is a modern best-in-class two-storey office building that offers excellent opportunities for businesses seeking professional office, R&D and medical space in a prime location. Conveniently situated at the corner of University Avenue East and Northfield Drive East, you are close to everything North Waterloo has to offer, and, with close access to the LRT stop at Conestoga Mall and the Expressway, the rest of the Region. 2415 University offers ample parking, fiber to the building, and EV chargers for tenants and visitors. Part of the ground floor is currently occupied by Backworks physiotherapy. The available main floor space comes with two grade level doors, making it ideal for flex tenants such as R&D, laboratory, and other advanced tech users. The building is located near a variety of amenities including restaurants, recreation, and business services.