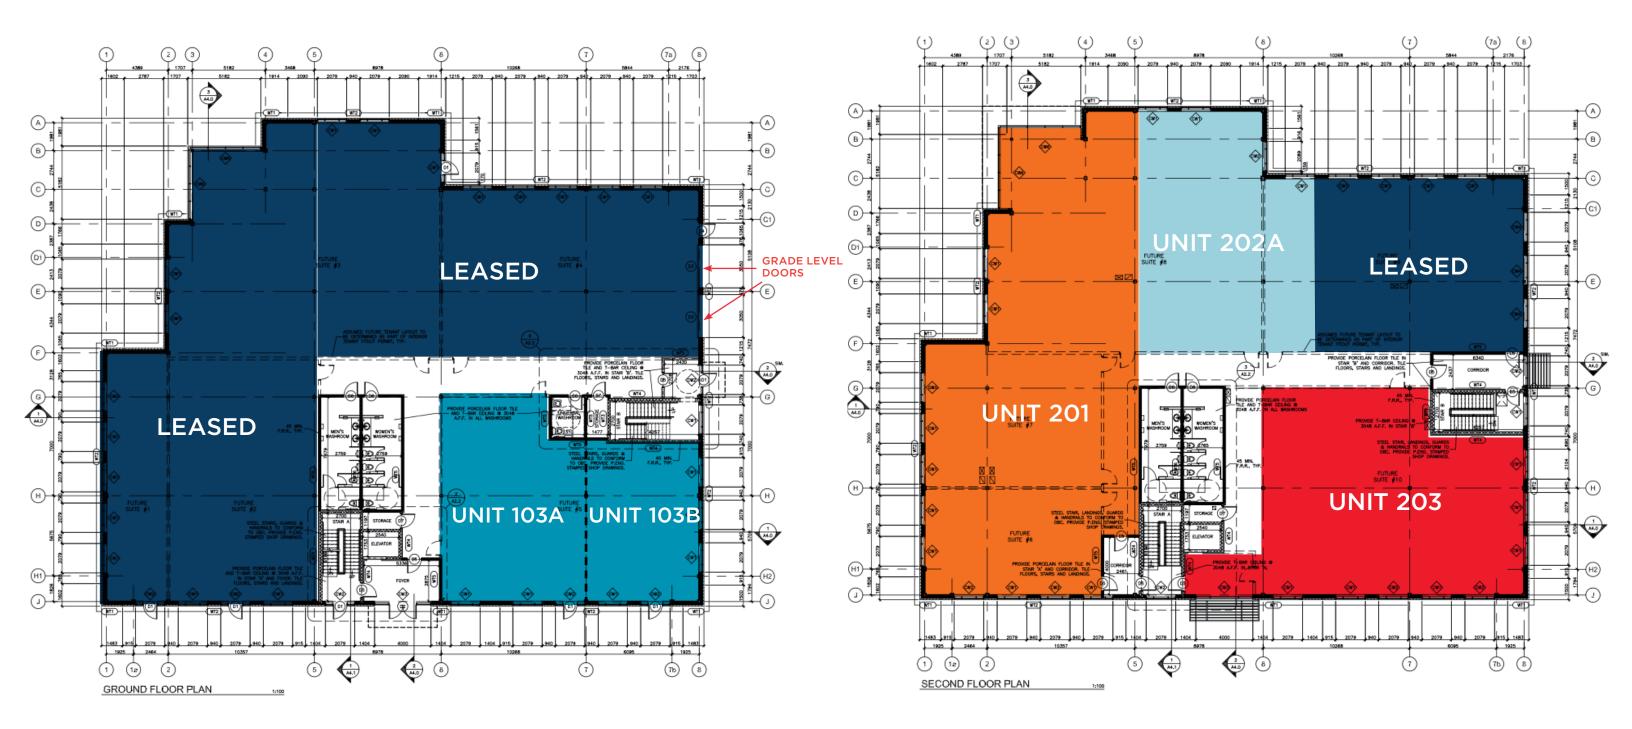

## FLOOR PLANS

## FIRST FLOOR

SECOND FLOOR

## AVAILABLE CONFIGURATIONS

| Unit 103A | 2,098 SF |
|-----------|----------|
| Unit 103B | 1,110 SF |
| Unit 103  | 3,208 SF |

## AVAILABLE CONFIGURATIONS

| Unit 201  | 5,925 SF |
|-----------|----------|
| Unit 202A | 2,593 SF |
| Unit 203  | 3,015 SF |