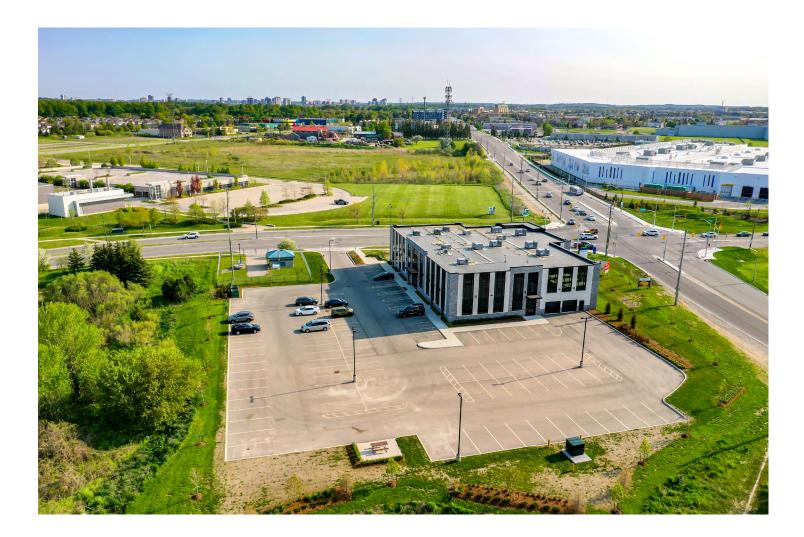

# CLASS 'A' OFFICE & FLEX SPACE FOR LEASE

2415 UNIVERSITY AVE E WATERLOO, ON

## WELCOME TO 2415 UNIVERSITY

2415 University Avenue East in Waterloo, Ontario is a modern best-in-class two-storey office building that offers excellent opportunities for businesses seeking professional office, R&D and medical space in a prime location. Conveniently situated at the corner of University Avenue East and Northfield Drive East, you are close to everything North Waterloo has to offer, and, with close access to the LRT stop at Conestoga Mall and the Expressway, the rest of the Region. 2415 University offers ample parking, fiber to the building, and EV chargers for tenants and visitors. Part of the ground floor is currently occupied by Backworks physiotherapy. The available main floor space comes with two grade level doors, making it ideal for flex tenants such as R&D, laboratory, and other advanced tech users. The building is located near a variety of amenities including restaurants, recreation, and business services.