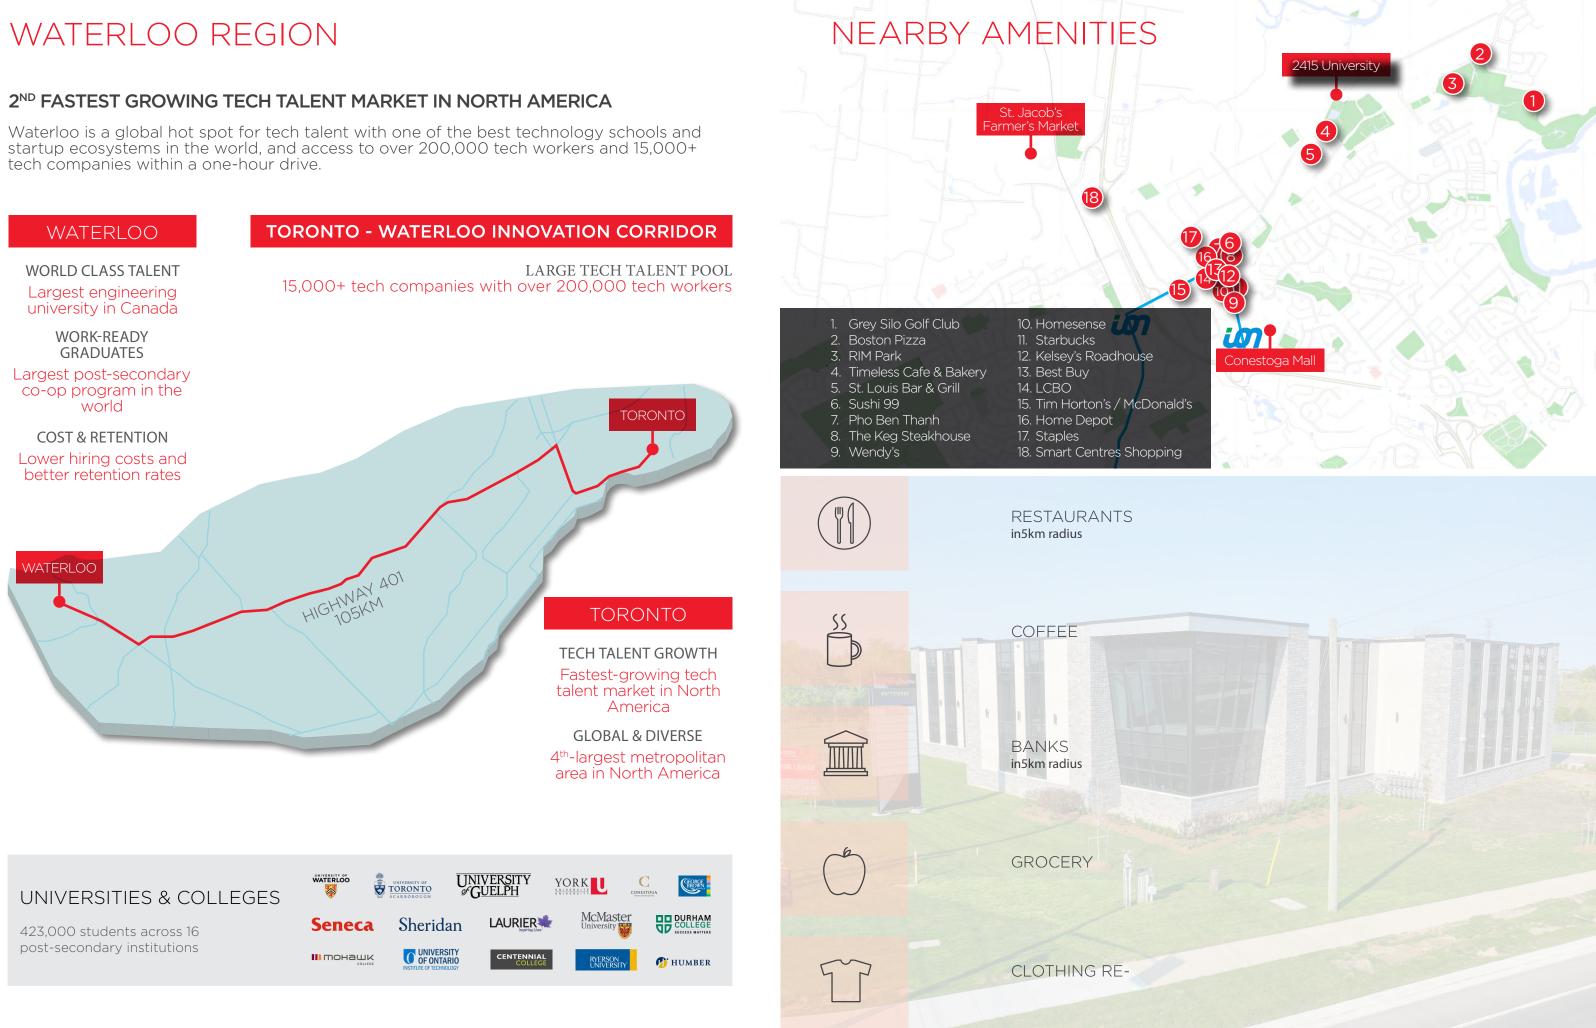

## WELCOME TO 2415 UNIVERSITY

2415 University Avenue East in Waterloo, Ontario is a modern best-in-class two-storey office building that offers excellent opportunities for businesses seeking professional office, R&D and medical space in a prime location. Conveniently situated at the corner of University Avenue East and Northfield Drive East, you are close to everything North Waterloo has to offer, and, with close access to the LRT stop at Conestoga Mall and the Expressway, the rest of the Region. 2415 University offers ample parking, fiber to the building, and EV chargers for tenants and visitors. Part of the ground floor is currently occupied by Backworks physiotherapy. The available main floor space comes with two grade level doors, making it ideal for flex tenants such as R&D, laboratory, and other advanced tech users. The building is located near a variety of amenities including restaurants, recreation, and business services.

**LEASE RATE** 

\$14.95 PSF Net

TMI \$10.25 PSF (2023)

E1-27

TOTAL AVAILABLE Up to 14,741 SF