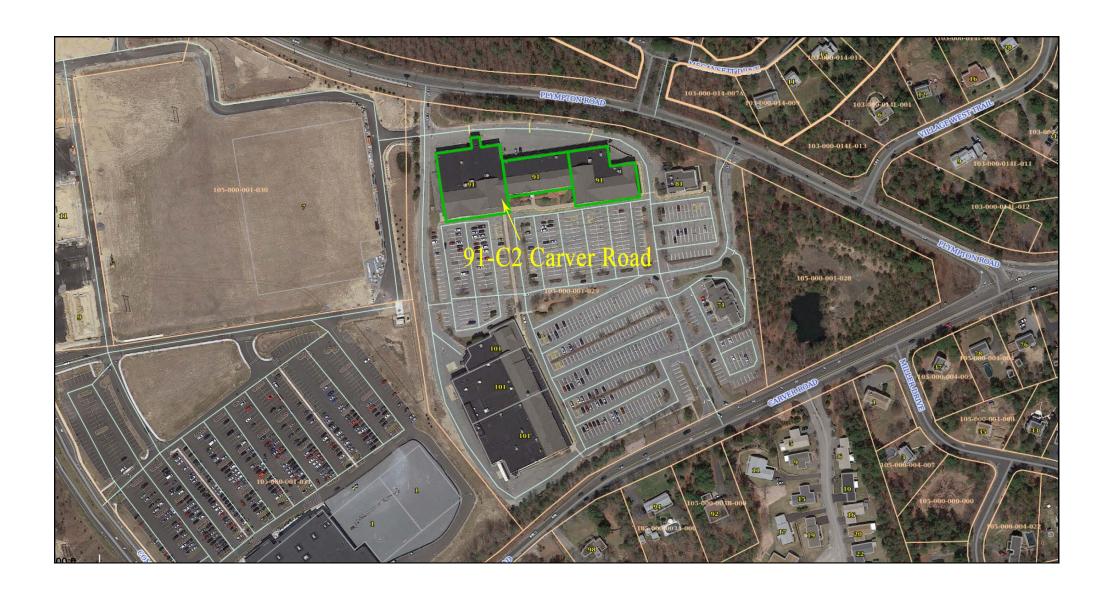

### **Satellite View**

Strategic Real Estate Services

# 91 Carver Road - Unit 91-C2 - West Plymouth Square Plymouth, MA

he units are located in the West Plymouth Square Plaza which is located in the Plymouth business district located off Rte's 3 and 44. There are four units available in the two buildings which are located adjacent to each other. This unit has  $8,500\pm$  SF of available space adjacent to the Dollar Tree and across from the Ocean State Job Lot, Papa Gino's and Eastern Bank. Location is high visibility and heavily traveled in this year round area. Complimentary businesses are located in the immediate neighborhood.