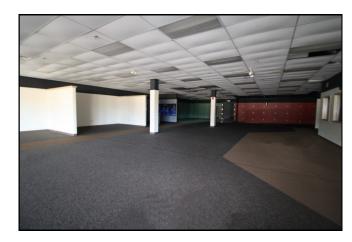

#### **Property Detail**

- 8,500± SF Available Space
- \$16/SF NNN (NNN approximately \$5/SF)
- Separate Private Entrance
- Display Windows and Bright Natural Light
- Large Open Space
- Two Private Baths
- Parking on-site

# 91 Carver Road - Unit 91-C2 - West Plymouth Square Plymouth, MA

he units are located in the West Plymouth Square Plaza which is located in the Plymouth business district located off Rte's 3 and 44. There are four units available in the two buildings which are located adjacent to each other. This unit has  $8,500\pm$  SF of available space adjacent to the Dollar Tree and across from the Ocean State Job Lot, Papa Gino's and Eastern Bank. Location is high visibility and heavily traveled in this year round area. Complimentary businesses are located in the immediate neighborhood.