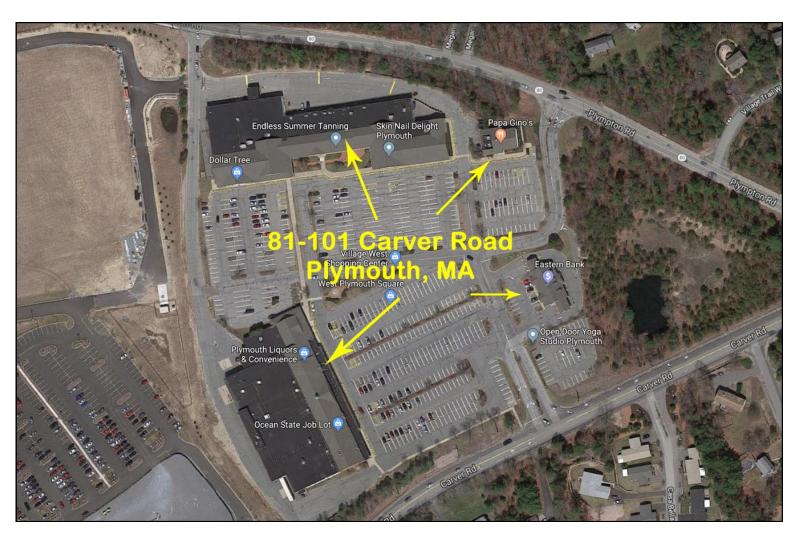

### **Satellite View**

Strategic Real Estate Services

# 91 Carver Road - Unit 91-C2 - West Plymouth Square Plymouth, MA

he units are located in the West Plymouth Square Plaza which is located in the Plymouth business district located off Rte's 3 and 44. There are four units available in the two buildings which are located adjacent to each other. This unit has  $8,500\pm$  SF of available space adjacent to the Dollar Tree and across from the Ocean State Job Lot, Papa Gino's and Eastern Bank. Location is high visibility and heavily traveled in this year round area. Complimentary businesses are located in the immediate neighborhood.