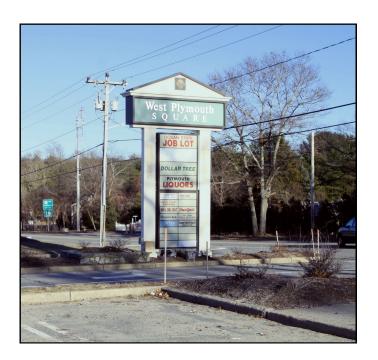

## 71 Carver Road - Unit 91-C2 West Plymouth Square Plymouth, MA

Leasing Opportunity - \$16/SF NNN

- \* 8,500± SF SPACE AVAILABLE ADJACENT TO DOLLAR TREE
- \* ACROSS FROM OCEAN STATE JOB LOT, PAPA GINO'S, AND EASTERN BANK
  - \* LOCATED JUST OFF BUSY RTE'S 3 AND 44
  - \* YEAR ROUND ACTIVITY IN THIS TRI PLAZA

# 91 Carver Road - Unit 91-C2 - West Plymouth Square Plymouth, MA

he units are located in the West Plymouth Square Plaza which is located in the Plymouth business district located off Rte's 3 and 44. There are four units available in the two buildings which are located adjacent to each other. This unit has  $8,500\pm$  SF of available space adjacent to the Dollar Tree and across from the Ocean State Job Lot, Papa Gino's and Eastern Bank. Location is high visibility and heavily traveled in this year round area. Complimentary businesses are located in the immediate neighborhood.