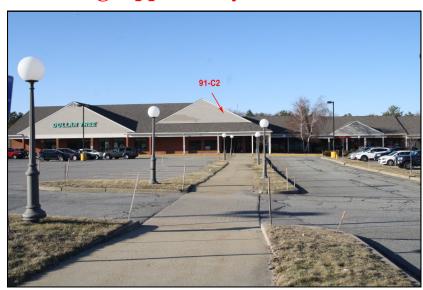

## 71 Carver Road - Unit 91-C2 West Plymouth Square Plymouth, MA

Leasing Opportunity - \$16/SF NNN

- \* 8,500± SF SPACE AVAILABLE ADJACENT TO DOLLAR TREE
- \* ACROSS FROM OCEAN STATE JOB LOT, PAPA GINO'S, AND EASTERN BANK
  - \* LOCATED JUST OFF BUSY RTE'S 3 AND 44
  - \* YEAR ROUND ACTIVITY IN THIS TRI PLAZA

# 91 Carver Road - Unit 91-C2 - West Plymouth Square Plymouth, MA

he units are located in the West Plymouth Square Plaza which is located in the Plymouth business district located off Rte's 3 and 44. There are four units available in the two buildings which are located adjacent to each other. This unit has  $8,500\pm$  SF of available space adjacent to the Dollar Tree and across from the Ocean State Job Lot, Papa Gino's and Eastern Bank. Location is high visibility and heavily traveled in this year round area. Complimentary businesses are located in the immediate neighborhood.