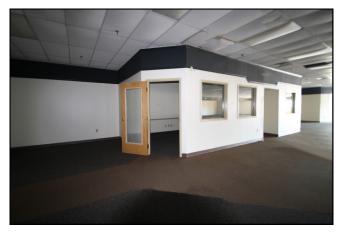

#### **Property Detail**

- 8,500± SF Available Space
- \$16/SF NNN (NNN approximately \$5/SF)
- Separate Private Entrance
- Display Windows and Bright Natural Light
- Large Open Space
- Two Private Baths
- Parking on-site

# 91 Carver Road - Unit 91-C2 - West Plymouth Square Plymouth, MA

he units are located in the West Plymouth Square Plaza which is located in the Plymouth business district located off Rte's 3 and 44. There are four units available in the two buildings which are located adjacent to each other. This unit has  $8,500\pm$  SF of available space adjacent to the Dollar Tree and across from the Ocean State Job Lot, Papa Gino's and Eastern Bank. Location is high visibility and heavily traveled in this year round area. Complimentary businesses are located in the immediate neighborhood.