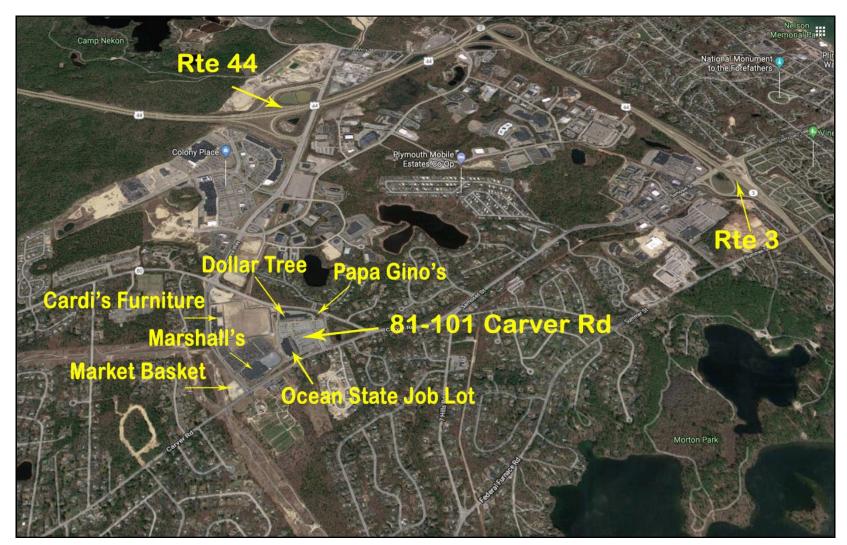

# **Neighborhood View**

Strategic Real Estate Services

# 91 Carver Road - Unit 91-C2 - West Plymouth Square Plymouth, MA

he units are located in the West Plymouth Square Plaza which is located in the Plymouth business district located off Rte's 3 and 44. There are four units available in the two buildings which are located adjacent to each other. This unit has  $8,500\pm$  SF of available space adjacent to the Dollar Tree and across from the Ocean State Job Lot, Papa Gino's and Eastern Bank. Location is high visibility and heavily traveled in this year round area. Complimentary businesses are located in the immediate neighborhood.