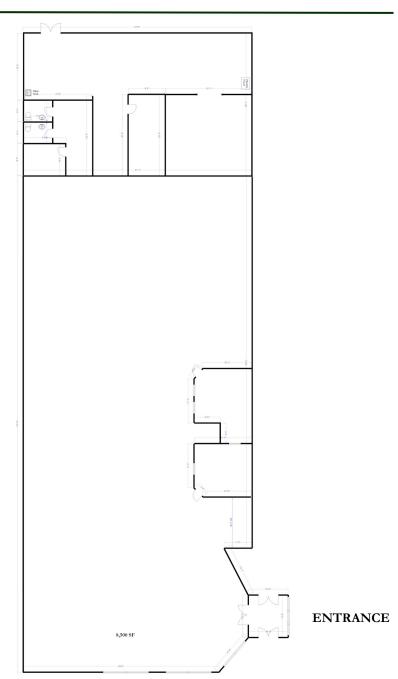

#### **FLOORPLAN**

#### **Property Detail**

- 8,500± SF Available Space
- \$16/SF NNN (NNN approximately \$5/SF)
- Separate Private Entrance
- Display Windows and Bright Natural Light
- Large Open Space
- Two Private Baths
- Parking on-site