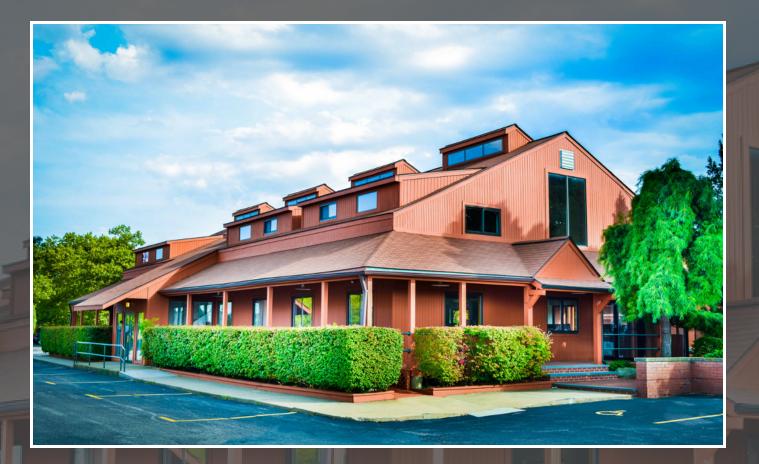

#### **PROPERTY DESCRIPTION**

The Airport Professional Park is a 5-building 95,000 SF office park with ample parking at your door. The office park offers a campus like environment with exceptionally landscaped grounds.

#### **PROPERTY HIGHLIGHTS**

- Ample on-site parking 4/1,000 SF
- · Onsite ownership and property management
- Easily accessed from Route 95 via the airport connector
- 1/4 mile from TF Green International Airport