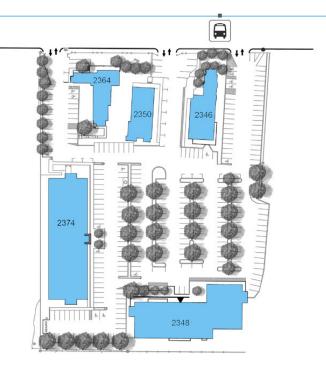

#### **LOCATION DESCRIPTION**

Airport Professional Park (2346, 2348, 2350, 2354 and 2374 Post Road, Warwick, RI) is located just ¼ mile south of T.F. Green Airport and the MBTA station/Interlink. This location offers immediate access to routes I-95 & I-295 and is on the RIPTA bus route.

#### **OFFERING SUMMARY**

| Lease Rate:    | \$19.50 SF/yr (MG) |
|----------------|--------------------|
| Available SF:  | 1,500 - 6,400 SF   |
| Building Size: | 95,000 SF          |

LEEDS MITCHELL IV, SIOR Executive Vice President 401.751.3200 x3307 leeds@mgcommercial.com