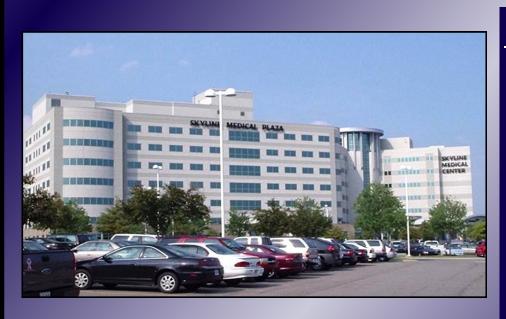

## **Skyline Medical Plaza**

### **Building Specifications**

| Address:          | 3443 Dickerson Pike<br>Nashville, TN 37207         |
|-------------------|----------------------------------------------------|
| Building Size     | 185,109 SF                                         |
| Suite Size Avail: | 1,859—6,661SF                                      |
| Parking:          | Valet Parking                                      |
| Telcomm:          | Provided by Comcast & AT&T                         |
| Building Manager: | Holladay Properties                                |
| Hospital Campus:  | Located on the Campus of<br>Skyline Medical Center |