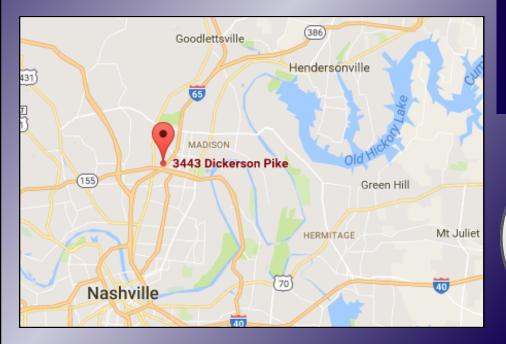

### **Building Specifications**

| Address:          | 3443 Dickerson Pike<br>Nashville, TN 37207         |
|-------------------|----------------------------------------------------|
| Building Size     | 185,109 SF                                         |
| Suite Size Avail: | 1,859—6,661SF                                      |
| Parking:          | Valet Parking                                      |
| Telcomm:          | Provided by Comcast & AT&T                         |
| Building Manager: | Holladay Properties                                |
| Hospital Campus:  | Located on the Campus of<br>Skyline Medical Center |