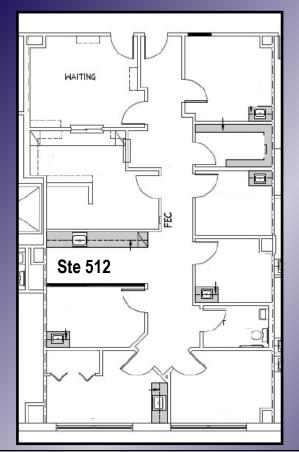

### **Building Specifications**

| Address:          | 3443 Dickerson Pike<br>Nashville, TN 37207         |
|-------------------|----------------------------------------------------|
| Building Size     | 185,109 SF                                         |
| Suite Size Avail: | 1,859—6,661SF                                      |
| Parking:          | Valet Parking                                      |
| Telcomm:          | Provided by Comcast & AT&T                         |
| Building Manager: | Holladay Properties                                |
| Hospital Campus:  | Located on the Campus of<br>Skyline Medical Center |