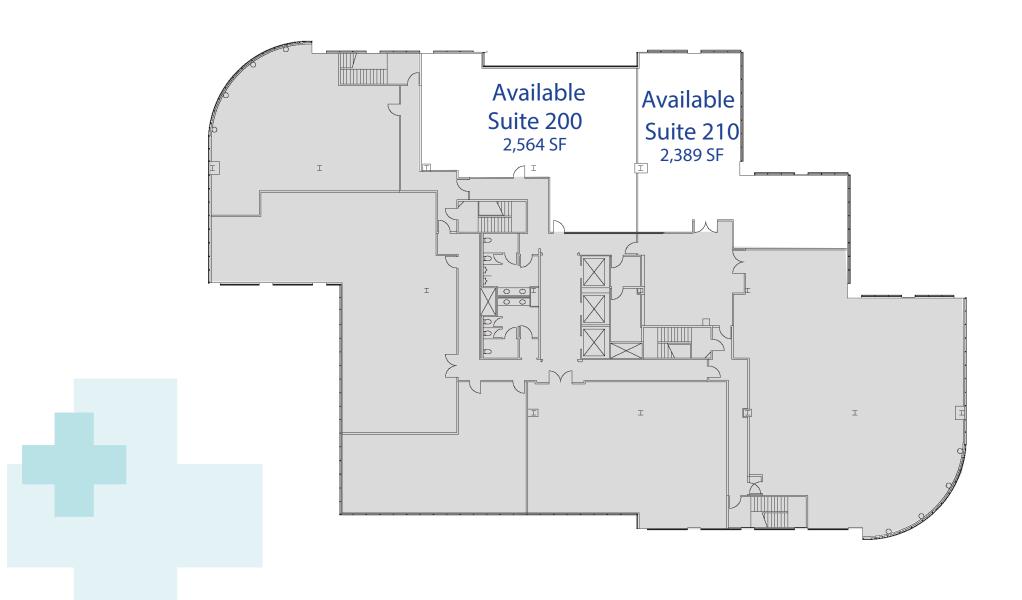

#### The premiere Class A Medical Office Opportunity in the UTC Medical Campus

#### **Property Highlights**

- Strategic location near USCD Hospital Campuses and Scripps La Jolla in La Jolla, CA
- Easy access to Interstates 5& 805, as well as Highways52 & 56
- Recently renovated common areas, lobbies, restrooms, and gym
- Abundance of nearby food and retail amenities within walking distance
- Convenient parking options with direct elevator access to building entrances
- Opportunity for prominent monument and building signage.



# 4180 La Jolla Village Dr | 2nd Floor

4,953 contiguous SF available



## 4180 La Jolla Village Dr | 3rd Floor



### 4180 La Jolla Village Dr | 5th Floor

9,976 contiguous SF available







#### **M**JLL welltower

- Kelly Moriarty
  Vice President
  kelly.moriarty@jll.com
  +1 858 410 6359
  RE license #01963162
- Paul Braun
  Managing Director
  paul.braun@jll.com
  +1 858 410 6388
  RE license #00891709

Although information has been obtained from sources deemed reliable, neither Owner nor JLL makes any guarantees, warranties or representations, express or implied, as to the completeness or accuracy as to the information contained herein. Any projections, opinions, assumptions or estimates used are for example only. There may be differences between projected and actual results, and those differences may be material. The Property may be withdrawn witho