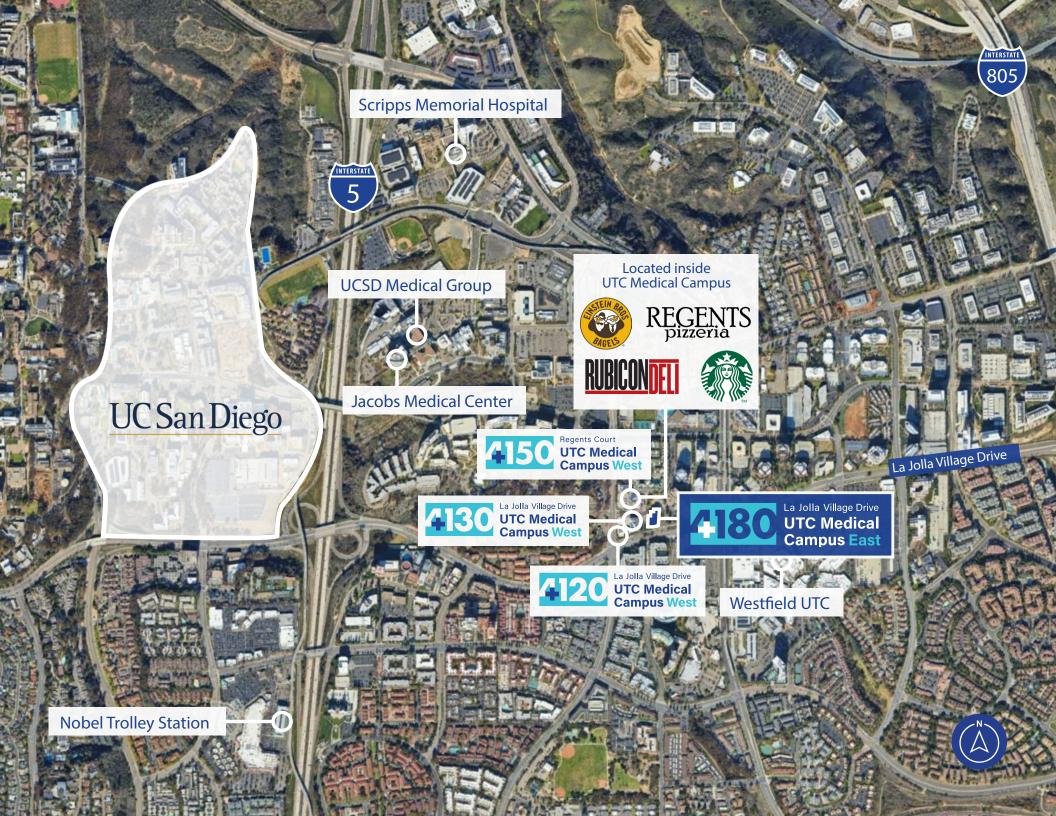

#### **Property Highlights**

- Strategic location near USCD Hospital Campuses and Scripps La Jolla in La Jolla, CA
- Easy access to Interstates 5& 805, as well as Highways52 & 56
- Recently renovated common areas, lobbies, restrooms, and gym
- Abundance of nearby food and retail amenities within walking distance
- Convenient parking options with direct elevator access to building entrances
- Opportunity for prominent monument and building signage.