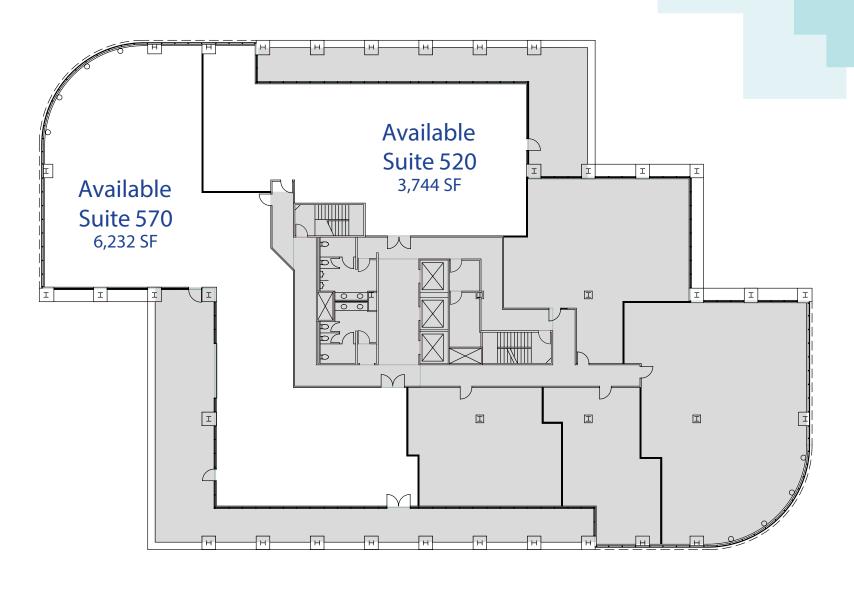

#### The premiere Class A Medical Office Opportunity in the UTC Medical Campus

#### **Property Highlights**

- Strategic location near USCD Hospital Campuses and Scripps La Jolla in La Jolla, CA
- Easy access to Interstates 5& 805, as well as Highways52 & 56
- Recently renovated common areas, lobbies, restrooms, and gym
- Abundance of nearby food and retail amenities within walking distance
- Convenient parking options with direct elevator access to building entrances
- Opportunity for prominent monument and building signage.



# 4180 La Jolla Village Dr | 2nd Floor

4,953 contiguous SF available



## 4180 La Jolla Village Dr | 3rd Floor



### 4180 La Jolla Village Dr | 5th Floor

9,976 contiguous SF available







#### **M**JLL welltower

- Kelly Moriarty
  Vice President
  kelly.moriarty@jll.com
  +1 858 410 6359
  RE license #01963162
- Paul Braun
  Managing Director
  paul.braun@jll.com
  +1 858 410 6388
  RE license #00891709

Although information has been obtained from sources deemed reliable, neither Owner nor JLL makes any guarantees, warranties or representations, express or implied, as to the completeness or accuracy as to the information contained herein. Any projections, opinions, assumptions or estimates used are for example only. There may be differences between projected and actual results, and those differences may be material. The Property may be withdrawn without notice. Neither Owner nor JLL accepts any liability for any loss or damage suffered by any party resulting from rel