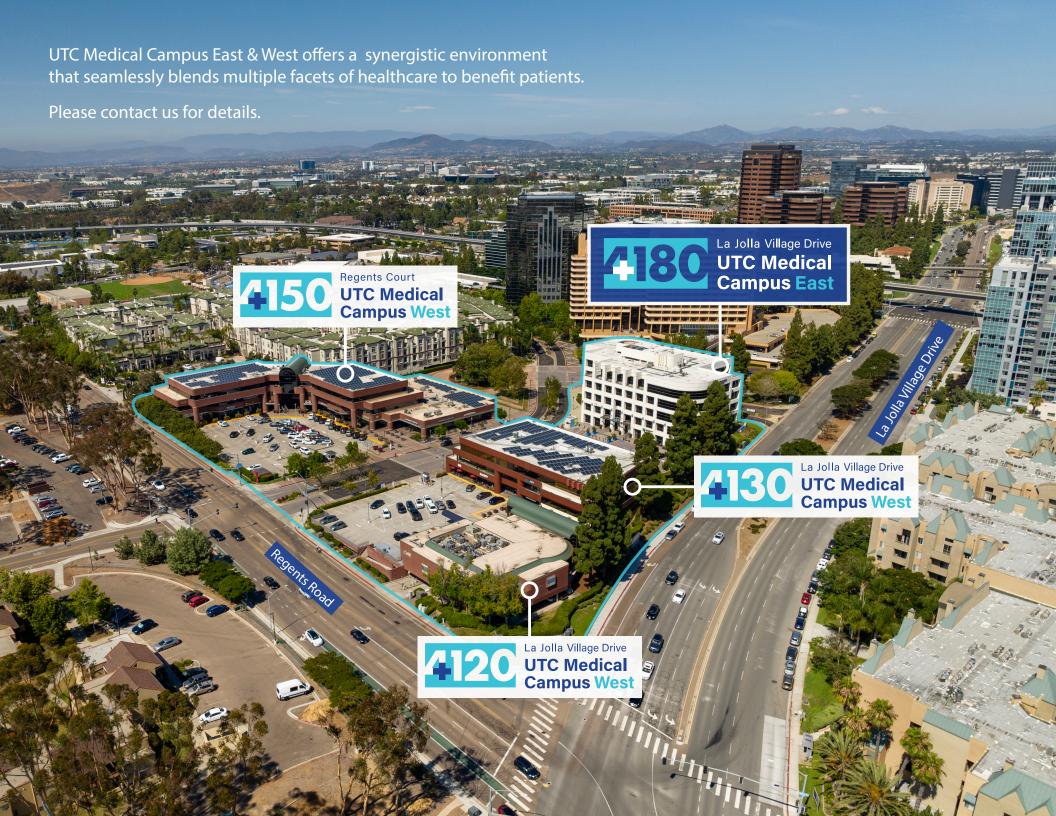

#### The premiere Class A Medical Office Opportunity in the UTC Medical Campus

#### **Property Highlights**

- Strategic location near USCD Hospital Campuses and Scripps La Jolla in La Jolla, CA
- Easy access to Interstates 5& 805, as well as Highways52 & 56
- Recently renovated common areas, lobbies, restrooms, and gym
- Abundance of nearby food and retail amenities within walking distance
- Convenient parking options with direct elevator access to building entrances
- Opportunity for prominent monument and building signage.