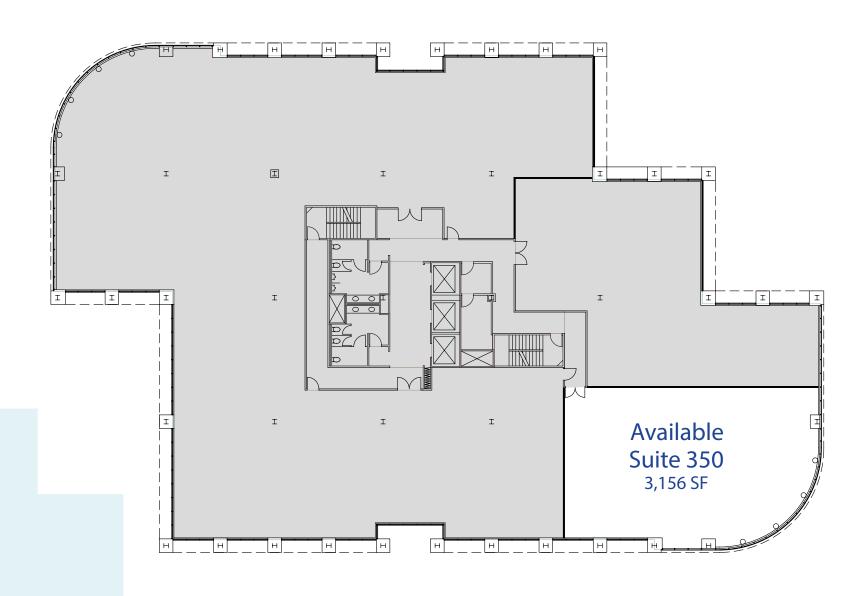

#### The premiere Class A Medical Office Opportunity in the UTC Medical Campus

#### **Property Highlights**

- Strategic location near USCD Hospital Campuses and Scripps La Jolla in La Jolla, CA
- Easy access to Interstates 5& 805, as well as Highways52 & 56
- Recently renovated common areas, lobbies, restrooms, and gym
- Abundance of nearby food and retail amenities within walking distance
- Convenient parking options with direct elevator access to building entrances
- Opportunity for prominent monument and building signage.



# 4180 La Jolla Village Dr | 2nd Floor

4,953 contiguous SF available



## 4180 La Jolla Village Dr | 3rd Floor



### 4180 La Jolla Village Dr | 5th Floor

9,976 contiguous SF available







#### **M**JLL welltower

- Kelly Moriarty
  Vice President
  kelly.moriarty@jll.com
  +1 858 410 6359
  RE license #01963162
- Paul Braun
  Managing Director
  paul.braun@jll.com
  +1 858 410 6388
  RE license #00891709

Although information has been obtained from sources deemed reliable, neither Owner nor JLL makes any guarantees, warranties or representations, express or implied, as to the completeness or accuracy as to the information contained herein. Any projections, opinions, assumptions or estimates used are for example only. There may be differences between projected and actual results, and those differences may be material. The Property may be withdrawn without notice. Neither Owner nor JLL accepts an