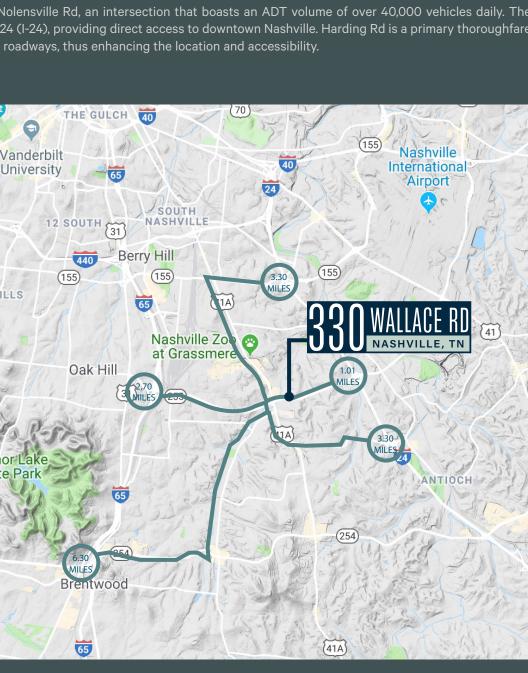

#### Location

The Property is strategically positioned directly off of Harding Rd just East of Nolensville Rd, an intersection that boasts an ADT volume of over 40,000 vehicles daily. The Property is located 0.75 miles from the intersection of Harding Rd and Interstate 24 (I-24), providing direct access to downtown Nashville. Harding Rd is a primary thoroughfare that traverses East to West and connects I-24 to I-65 and many Nashville arterial roadways, thus enhancing the location and accessibility.