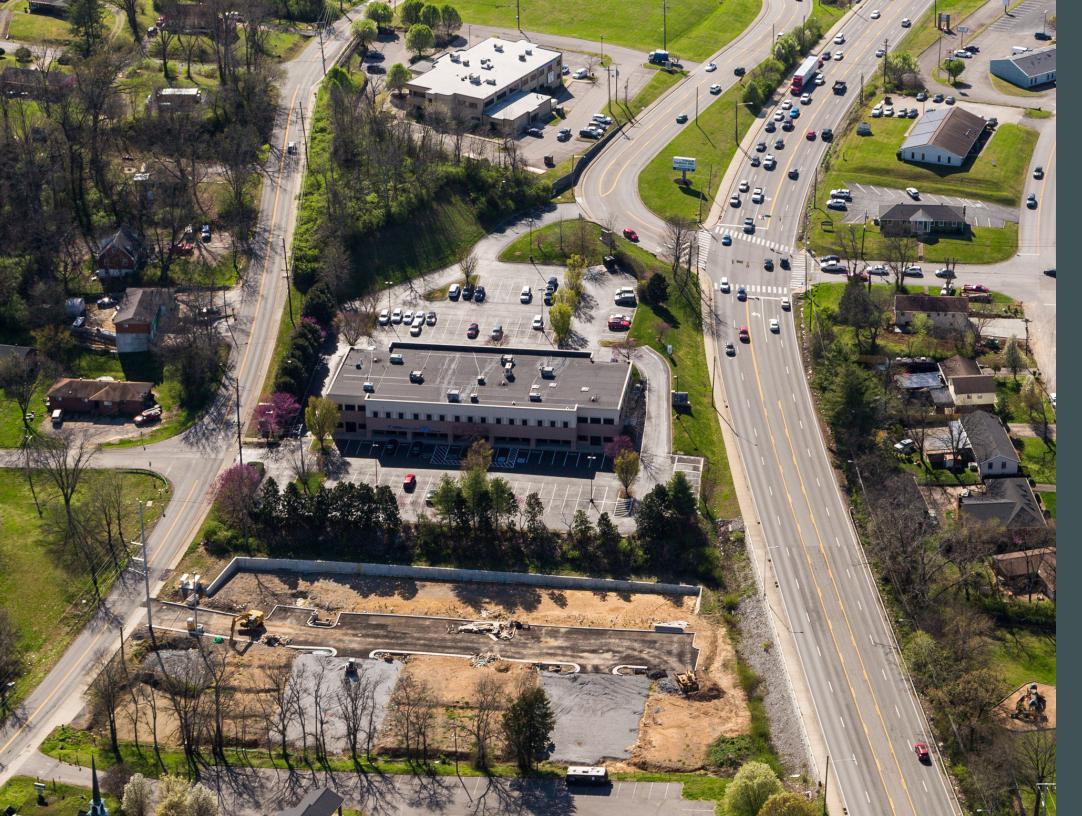

# HARDING PL (41,935 AADT) RECOVERY RD 330 Wallace Rd WALLACE RD (10,489 AADT)

#### Location

The Property is strategically positioned directly off of Harding Rd just East of Nolensville Rd, an intersection that boasts an ADT volume of over 40,000 vehicles daily. The Property is located 0.75 miles from the intersection of Harding Rd and Interstate 24 (I-24), providing direct access to downtown Nashville. Harding Rd is a primary thoroughfare that traverses East to West and connects I-24 to I-65 and many Nashville arterial roadways, thus enhancing the location and accessibility.