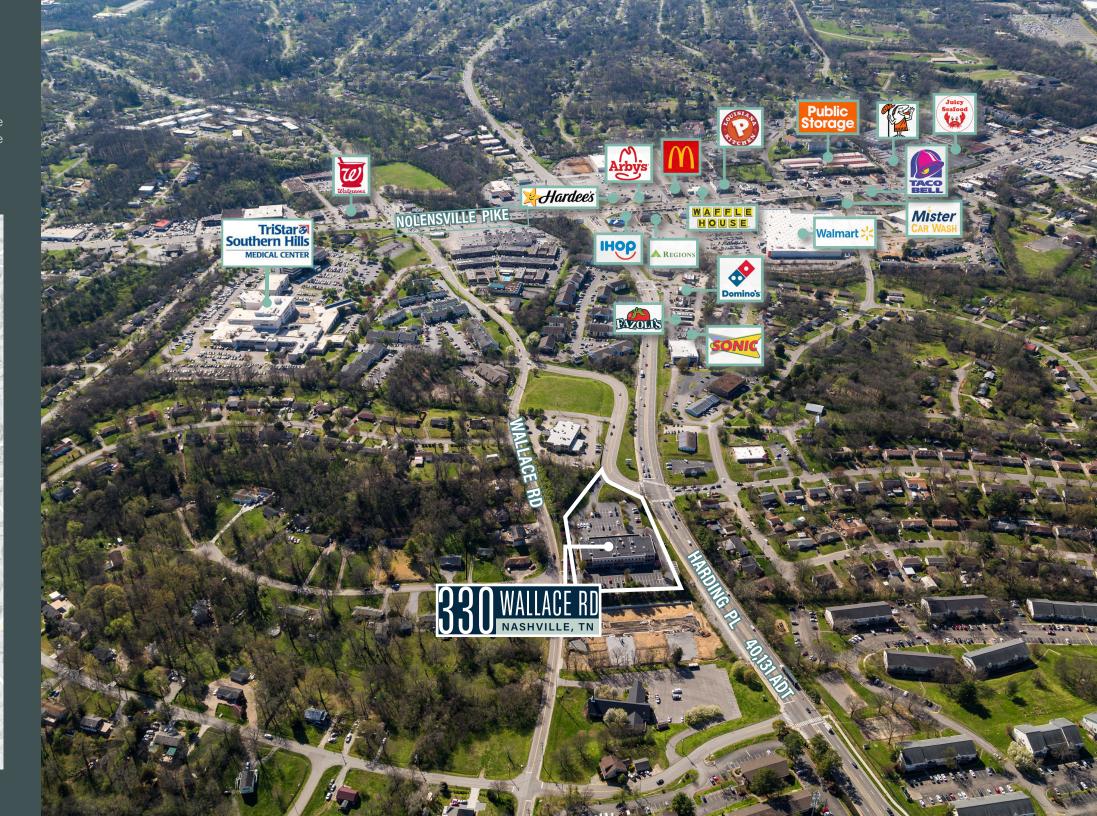

## The Offering

CBRE is pleased to exclusively offer for lease, Harding Medical Plaza, located at 330 Wallace Rd. Harding Medical Plaza is a two-story, 29,738 RSF medical office building located adjacent to TriStar's Southern Hills Hospital campus in Nashville, Tennessee in a rapidly growing neighborhood southeast of downtown. Built in 2006, and locted just off a signalized intersection, the Property sits on a ±3.48-acre site offering 150 parking spaces, or 5.05 spaces per 1,000 rentable square feet.

#### Location

The Property is strategically positioned directly off of Harding Rd just East of Nolensville Rd, an intersection that boasts an ADT volume of over 40,000 vehicles daily. The Property is located 0.75 miles from the intersection of Harding Rd and Interstate 24 (I-24), providing direct access to downtown Nashville. Harding Rd is a primary thoroughfare that traverses East to West and connects I-24 to I-65 and many Nashville arterial roadways, thus enhancing the location and accessibility.