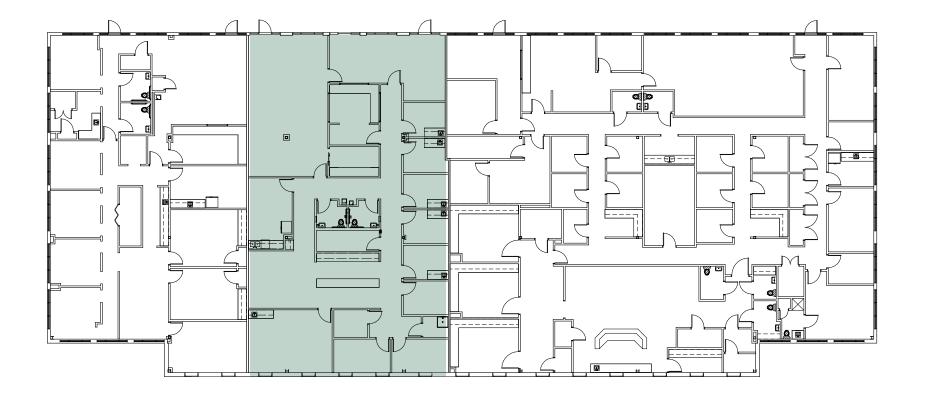

#### Lease Details

- + Suite 104 3,903 SF
- + Ideal for office or medical use
- + Excellent visibility from Harding Road
- + New monument signage available
- + Immediate proximity to Southern Hills Medical Center

## Availability

Suite 104: 3,903 SF \*Available 12/1/2022