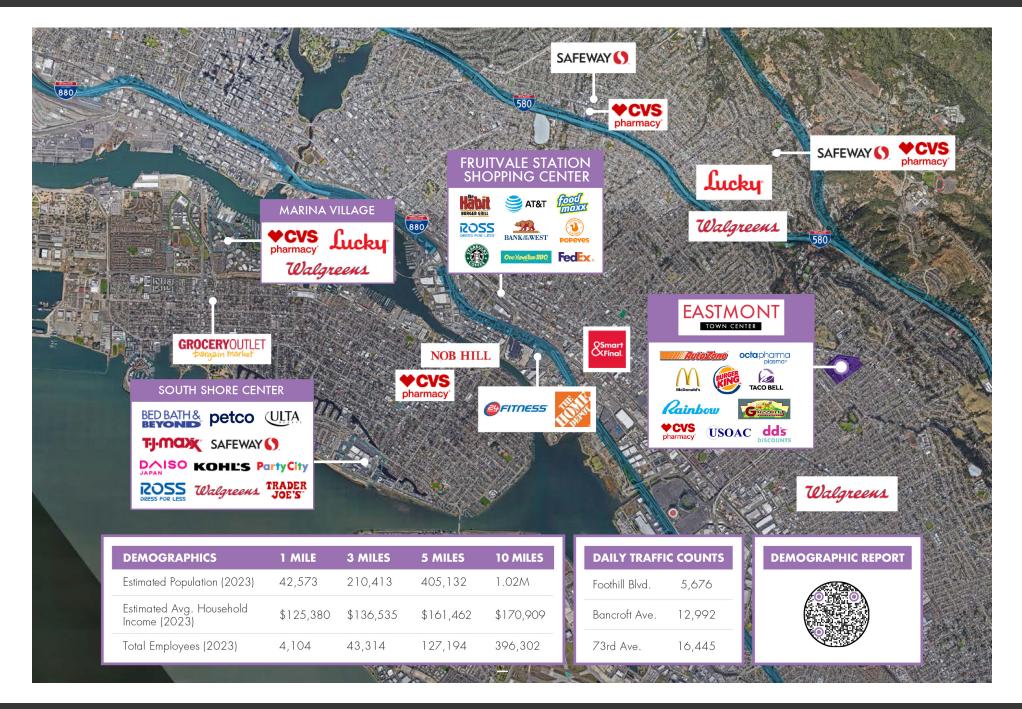

#### **TRAFFIC COUNTS:**

Foothill Boulevard - 5,676 Daily Bancroft Avenue - 12,992 Daily 73rd Avenue - 16,445 Daily

chromataRE.com