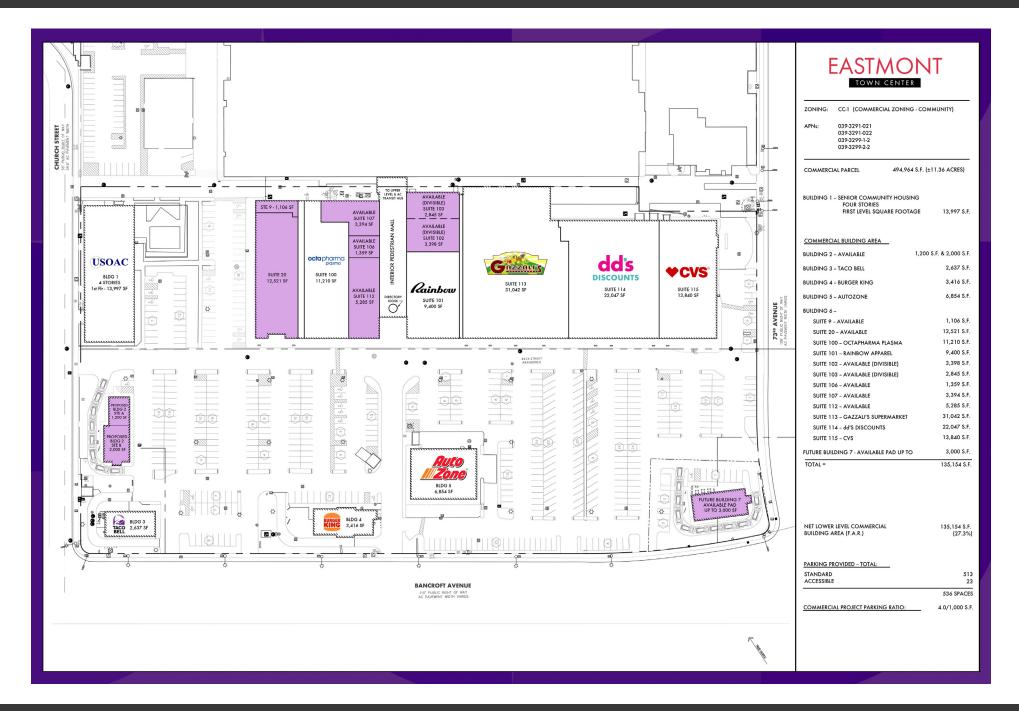

#### **PROPERTY HIGHLIGHTS**

- Surface parked, high volume grocery /CVS anchored regional shopping center
- Prime 5,285 SF in-line available
- Rare 12,521 SF Anchor Position available
- Maximum freeway exposure
- Easy freeway access