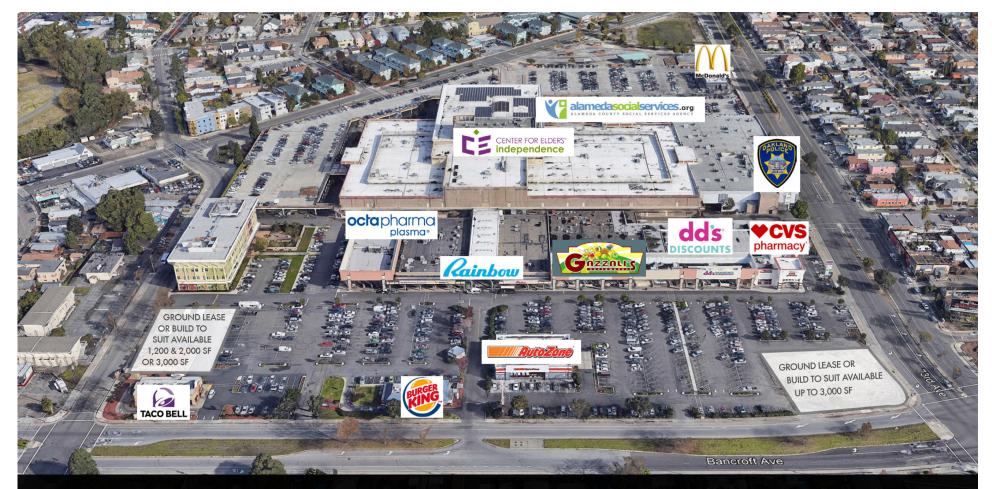

#### **RETAIL OPPORTUNITIES AT EASTMONT!**

Prime retail is available at this renowned shopping center and social services hub, serving the communities of East Oakland and San Leandro.

Under new ownership and with exciting plans underway, now is the time to join anchor tenants such as CVS, Auto Zone, Burger King, Taco Bell and Gazzail's Supermarket!

#### EASTMONT TOWN CENTER

The Eastmont Town Center has taken on new life over the past decade and is now thriving in two capacities - one as a bustling retail center and the other as a hub for community services. Together this makes for a very active center between customers and clients shopping, dining and partaking in health and wellness visits.

#### **PROPERTY HIGHLIGHTS**

- Surface parked, high volume grocery /CVS anchored regional shopping center
- Prime 5,285 SF in-line available
- Rare 12,521 SF Anchor Position available
- Maximum freeway exposure
- Easy freeway access