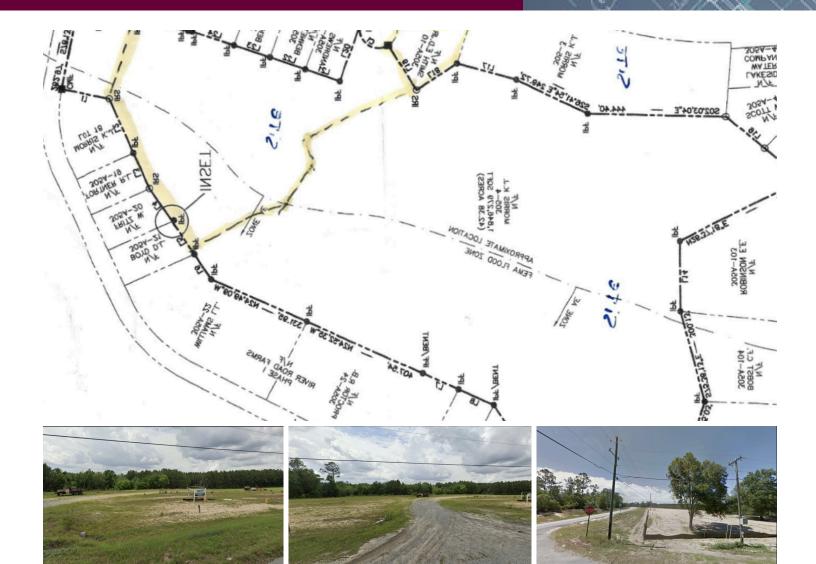

## Old River Road near I-16

Bloomingdale, Ga I 31302

## For Sale \$4,200,000

A perfect location right off I-16 and Old River Road is 48 Acres of Industrial Land with 30.6 Upland Acres Zoned Light Industrial Property. Prime place for Industrial Development, Truck Terminal, Truck Stop.Excellent Location .Located 9 miles from Hyundai Electric Car Plant, and 20 miles to the Port of Savannah.

- Zoned I-L Industrial
- Acres 30.6

Kim Lyle
Commercial Real Estate Specialist
912-484-1330
klyle@baystreetrealtygroup.com
www.berkshirehathawayhs.com/

Berkshire Hathaway HomeServices Cora Bett Thomas Realty 5 East Perry Street Savannah, GA 31401