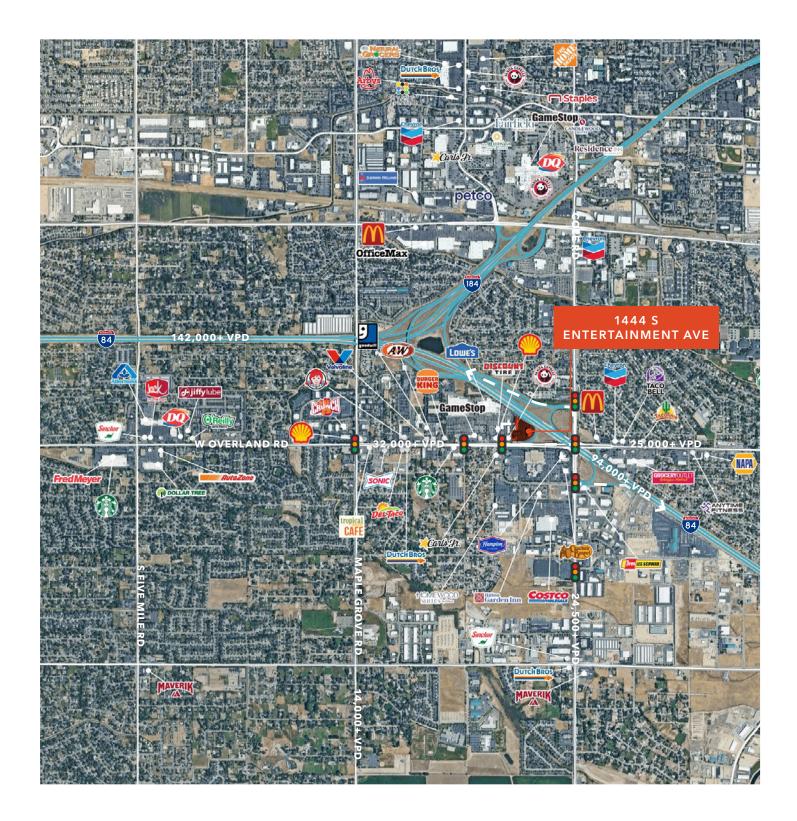

## Located in the heart of the treasure valley just minutes from the Boise Airport, Downtown Boise and surrounding Cities

Quick and easy access to Interstate 84

Common areas recently updated with high end finishes, keyless access, state of the art HVAC and fiber optics

Walking distance to retail, hotels and various restaurants