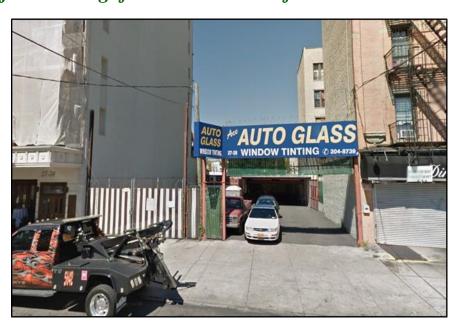

## 27-28 - 27-30 21st Street, Astoria, NY 11102

50' Frontage

## For Sale

Residential Development Site 25,000 BSF Plus Additional 8K BSF Air-Rights Available Major Thoroughfare in the Heart of Astoria

## Features:

❖ Block & Lots: 539-37, 38
 ❖ Lots Size: 5,000 SF (50' X 100')

Zone: R7X, C2-3

❖ FAR: 5

Buildable SF: 25,000R/E Taxes: \$13,630