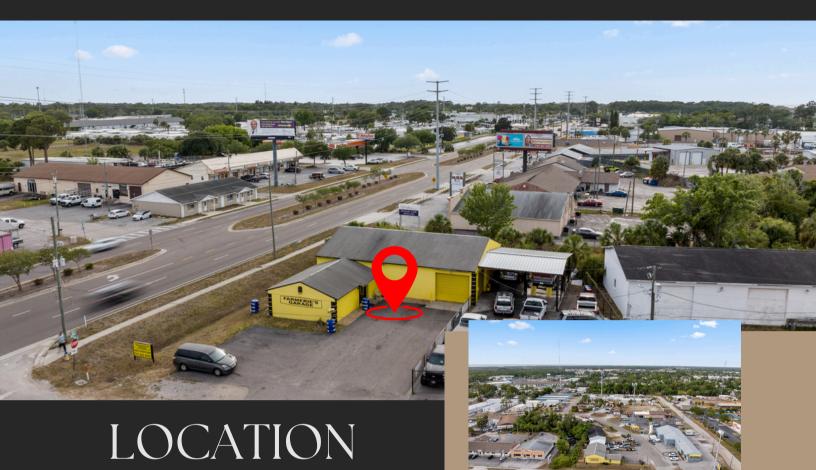

## About the Property

Prime opportunity to own a fully operating turn key Automotive and Tire Shop in West Central Florida. Location Location Location this well maintained, stand alone shop is centrally located in Pasco County, situated on a well traveled road with visibility conveniently located just off of US Highway 19. Busy and Profitable with a loyal customer base, established fleet accounts and Intoxalock account Services include Engine and Transmission Rebuild, Tune Ups and Service Oil changes, brakes, and Tire Sales. Detailed list and prices will provide with a signed NDA. The shop is fully equipped with machinery and tools and includes tire machine and balancer, alignment equipment, and service computers to name a few. Detailed list will provided with the signed NDA. This 5-bay shop boasts parking in the front, as well as an additional parking in chain link secured lot, customer lobby, and private meeting room. Call today for your appointment to view.

PRIME, COVETED
LOCATION JUST OFF US
US 19 BOASTING AN
AADT OF 51,000!
RIDGE ROAD HAD AADT
OF 24,000 AND
GROWING SINCE THE
RIDGE ROAD EXTENSION
TO US 589.

Pasco County is an inclusive and resilient place to live, work, and play. Our quality of life and economic vitality are rooted in the stewardship of our sense of community, cultural and natural resources.