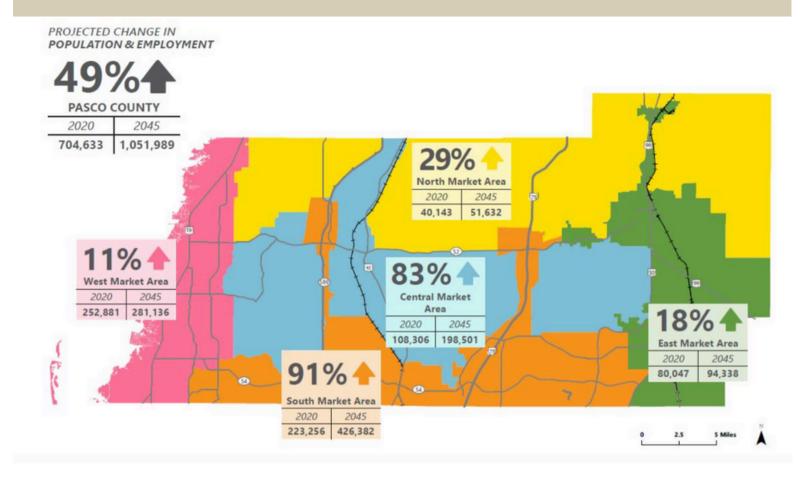

PRIME, COVETED
LOCATION JUST OFF US
US 19 BOASTING AN
AADT OF 51,000!
RIDGE ROAD HAD AADT
OF 24,000 AND
GROWING SINCE THE
RIDGE ROAD EXTENSION
TO US 589.

Pasco County is an inclusive and resilient place to live, work, and play. Our quality of life and economic vitality are rooted in the stewardship of our sense of community, cultural and natural resources.

608,794 1,467 1887 868mi<sup>2</sup>
POPULATION BUSINESSES FOUNDED AREA

### Pasco County Statistics