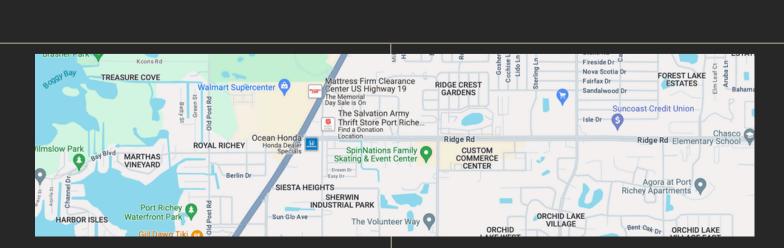

PRIME, COVETED
LOCATION JUST OFF US
US 19 BOASTING AN
AADT OF 51,000!
RIDGE ROAD HAD AADT
OF 24,000 AND
GROWING SINCE THE
RIDGE ROAD EXTENSION
TO US 589.

Pasco County is an inclusive and resilient place to live, work, and play. Our quality of life and economic vitality are rooted in the stewardship of our sense of community, cultural and natural resources.